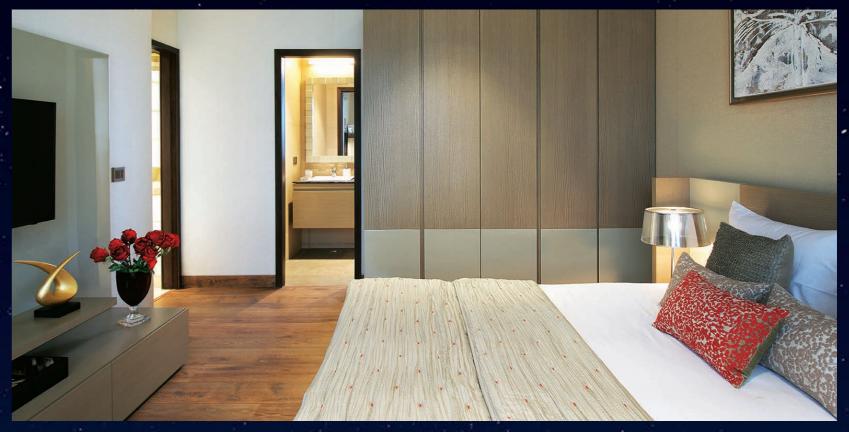

#### SPECIAL FEATURES

Private lift lobbies

Wrap - around balconies

VRV AC systems

Modular kitchen

Double - glazed windows

LPG pipeline

Master bedroom with walk - in closet area

# ACTUAL IMAGE OF SHOW APARTMENTS

Actual show apartment images captured on Aug-17'

PROJECT SPECIFICATIONS

| PARTMENT SPACES                        | FEATURES                                                                   | FINISHES                                                                               |
|----------------------------------------|----------------------------------------------------------------------------|----------------------------------------------------------------------------------------|
| VING ROOM/DINING ROOM/<br>AMILY LOUNGE | Walls                                                                      | Low VOC acrylic emulsion paint                                                         |
|                                        | Flooring                                                                   | Italian marble                                                                         |
|                                        | Ceiling                                                                    | Low VOC acrylic emulsion paint & part gypsum false ceiling                             |
|                                        | Doors                                                                      | Both side veneer finish flush door with hardwood frame                                 |
| EDROOMS                                | Windows                                                                    | Double glazed uPVC framed unit                                                         |
|                                        | Walls                                                                      | Low VOC acrylic emulsion paint                                                         |
|                                        | Flooring                                                                   | Laminated wooden flooring                                                              |
|                                        | Ceiling                                                                    | Low VOC acrylic emulsion paint & part gypsum false ceiling                             |
|                                        | Doors                                                                      | Both side veneer finish flush door with hardwood frame                                 |
| ITCHEN                                 | Windows                                                                    | Double glazed uPVC framed unit                                                         |
|                                        | Walls                                                                      | Wall tiles up to two feet above the counter and acrylic emulsion paint in balance area |
|                                        | Flooring                                                                   | Anti-skid vitrified tiles                                                              |
|                                        | Ceiling                                                                    | Low VOC acrylic emulsion paint & part gypsum false ceiling                             |
|                                        | White Goods                                                                | Modular kitchen cabinetry with chimney & hob                                           |
| DILETS                                 | Flooring                                                                   | Anti-skid vitrified tiles                                                              |
|                                        | Ceiling                                                                    | Low VOC acrylic emulsion paint with gypsum false ceiling                               |
|                                        | Doors                                                                      | Both side laminated finish flush door with hardwood frame                              |
|                                        | Windows                                                                    | Single glazed uPVC windows with frosted glass                                          |
|                                        | CP & Sanitary fittings                                                     | Toto, Grohe or equivalent                                                              |
|                                        | Walls                                                                      | Vitrified tiles up to false ceiling with italian marble counter top                    |
| ALCONIES/TERRACES                      | Railing                                                                    | SS handrail with laminated toughened glass and stone coping                            |
|                                        | Flooring                                                                   | Anti-skid vitrified tiles                                                              |
|                                        | Ceiling                                                                    | Superior quality exterior grade paint                                                  |
| RVANT ROOM/TOILET                      | Flooring                                                                   | Anti-skid vitrified tiles                                                              |
|                                        | Ceiling                                                                    | Low VOC OBD                                                                            |
|                                        | Doors                                                                      | Both side laminated finish flush door with hardwood frame                              |
|                                        | Windows                                                                    | Single glazed uPVC framed unit                                                         |
|                                        | CP & Sanitary fittings                                                     | Jaquar, Hindware or equivalent                                                         |
|                                        | Walls                                                                      | Low VOC OBD                                                                            |
| NVATE APARTMENT LIFT LOBBIES           | Flooring                                                                   | Italian marble                                                                         |
|                                        | Ceiling                                                                    | Low VOC acrylic emulsion paint                                                         |
|                                        | Doors                                                                      | Both side veneer finish flush door with hardwood frame                                 |
|                                        | Windows                                                                    | Single glazed uPVC framed unit                                                         |
|                                        | Walls                                                                      | Stone cladding with low VOC acrylic emulsion paint                                     |
| DITIONAL CHARGEABLE FEATURES*          | - SOLARIS (TOWER-C)                                                        |                                                                                        |
| HITE GOODS IN KITCHEN                  | Microwave, dishwasher, oven and built-i                                    | n refrigerator                                                                         |
| ARDROBES                               | Made from MR ply & German hardware in PU and veneer finish in all bedrooms |                                                                                        |
| JTOMATION/OTHERS                       |                                                                            | ng and dining area, electronic main door lock & occupancy sensors in toilets           |