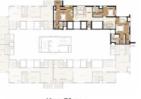

#### MASTER LAYOUT

1. Entrance Plaza 2. Tower Porch 3. Feature Wall Driveway
 Car Parking 6. Courtyard 7. Amphitheatre 8. Children's Play Area 9. Feature Portal 10. The Urban River 11. River Side Pavilions 12. Orchard 13. Island Pavilions 14. Club Plaza 15. Central Lawn 16. Club Forecourt 17. Tennis Court 18. Half Basket Ball Court 19. Banquet Lawn 20. EWS Building 21. Way To Club 22. Revenue Rasta 23. Entry Gate

## TYPICAL FLOOR PLAN

## **SIRIUS** TOWER-A

^ SERVANT'S ROOM is referred as Utility in approved plan. For details, please refer to municipal drawings.
 ^ POWDER ROOM is referred as WC in approved plan. For details, please refer to municipal drawings.