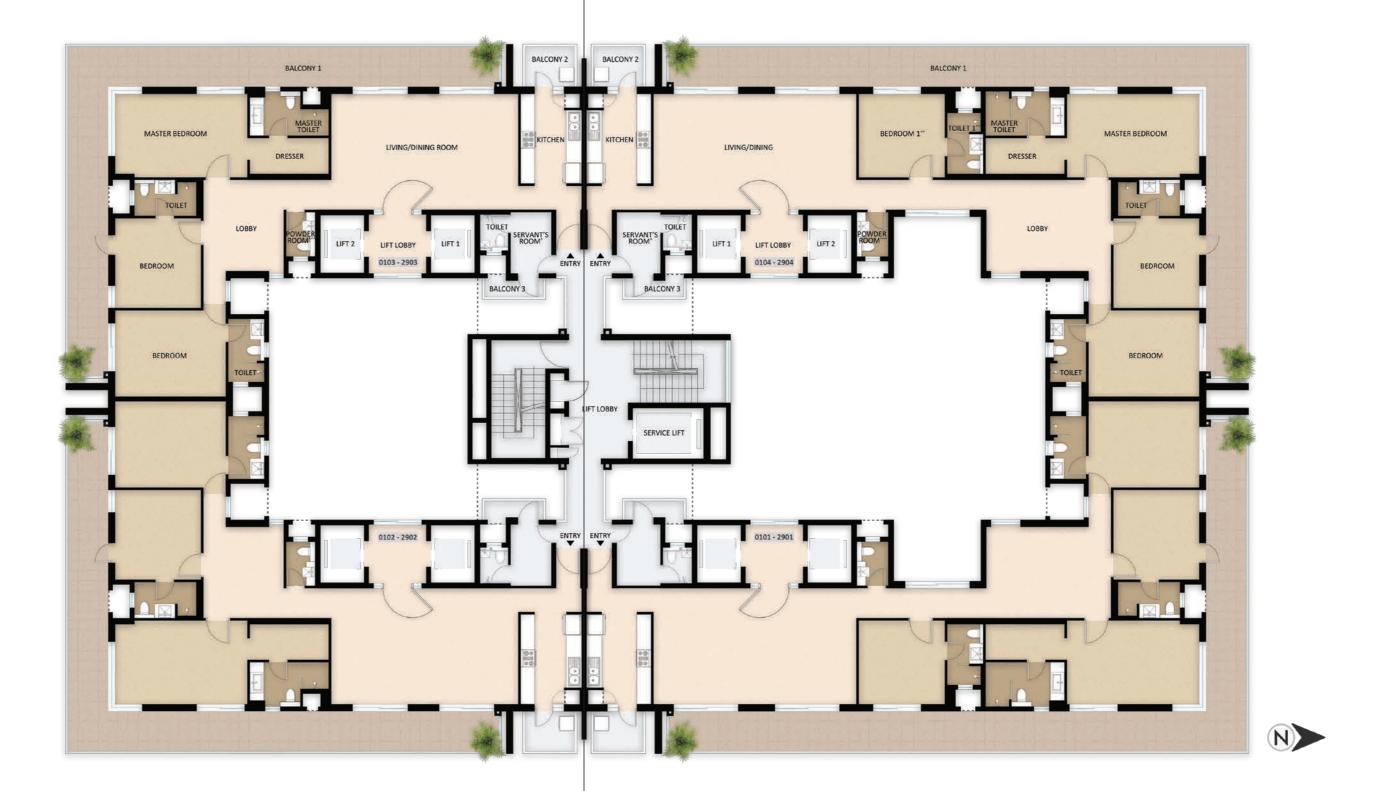

## TYPICAL FLOOR PLAN

## **SIRIUS** TOWER-A

^ SERVANT'S ROOM is referred as Utility in approved plan. For details, please refer to municipal drawings.
 ^ POWDER ROOM is referred as WC in approved plan. For details, please refer to municipal drawings.