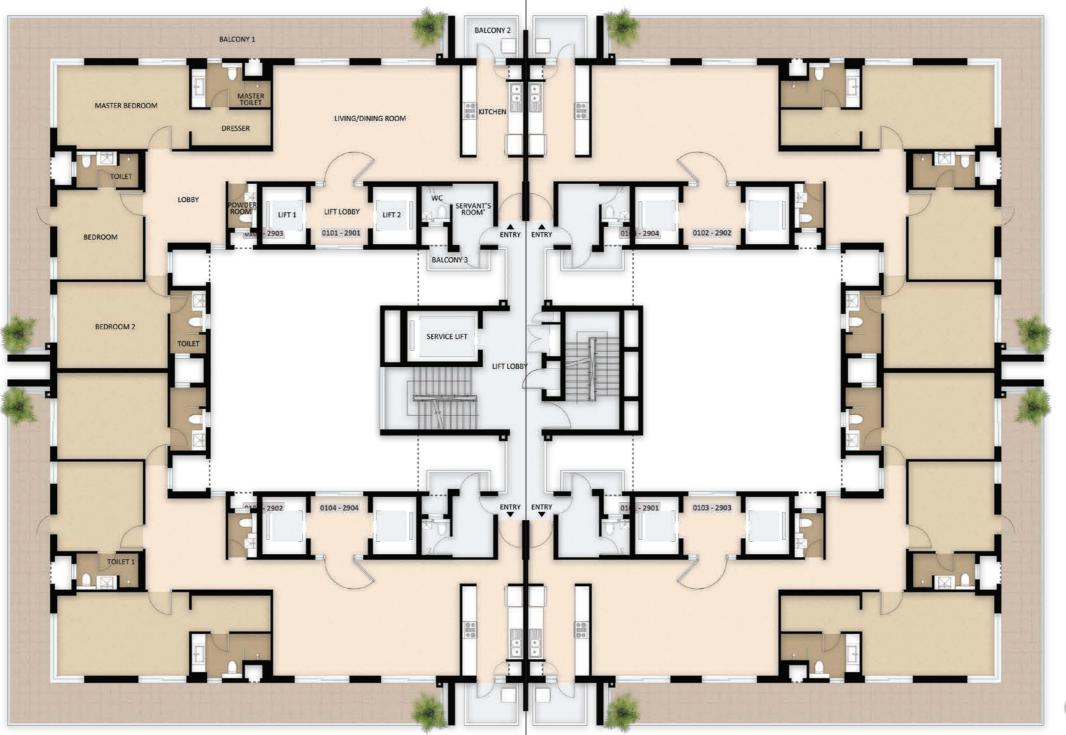

## TYPICAL FLOOR PLAN

## **SIRIUS** TOWER-A

^ SERVANT'S ROOM is referred as Utility in approved plan. For details, please refer to municipal drawings.
 ^ POWDER ROOM is referred as WC in approved plan. For details, please refer to municipal drawings.