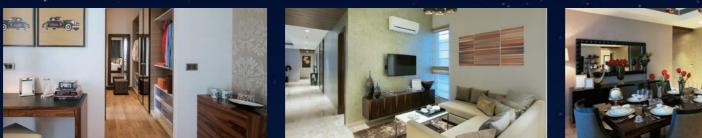

# ACTUAL IMAGE OF SHOW APARTMENTS

Actual show apartment images captured on Aug-17'

PROJECT SPECIFICATIONS

| PARTMENT SPACES                        | FEATURES                                                                   | FINISHES                                                                               |
|----------------------------------------|----------------------------------------------------------------------------|----------------------------------------------------------------------------------------|
| VING ROOM/DINING ROOM/<br>AMILY LOUNGE | Walls                                                                      | Low VOC acrylic emulsion paint                                                         |
|                                        | Flooring                                                                   | Italian marble                                                                         |
|                                        | Ceiling                                                                    | Low VOC acrylic emulsion paint & part gypsum false ceiling                             |
|                                        | Doors                                                                      | Both side veneer finish flush door with hardwood frame                                 |
| EDROOMS                                | Windows                                                                    | Double glazed uPVC framed unit                                                         |
|                                        | Walls                                                                      | Low VOC acrylic emulsion paint                                                         |
|                                        | Flooring                                                                   | Laminated wooden flooring                                                              |
|                                        | Ceiling                                                                    | Low VOC acrylic emulsion paint & part gypsum false ceiling                             |
|                                        | Doors                                                                      | Both side veneer finish flush door with hardwood frame                                 |
| ITCHEN                                 | Windows                                                                    | Double glazed uPVC framed unit                                                         |
|                                        | Walls                                                                      | Wall tiles up to two feet above the counter and acrylic emulsion paint in balance area |
|                                        | Flooring                                                                   | Anti-skid vitrified tiles                                                              |
|                                        | Ceiling                                                                    | Low VOC acrylic emulsion paint & part gypsum false ceiling                             |
|                                        | White Goods                                                                | Modular kitchen cabinetry with chimney & hob                                           |
| DILETS                                 | Flooring                                                                   | Anti-skid vitrified tiles                                                              |
|                                        | Ceiling                                                                    | Low VOC acrylic emulsion paint with gypsum false ceiling                               |
|                                        | Doors                                                                      | Both side laminated finish flush door with hardwood frame                              |
|                                        | Windows                                                                    | Single glazed uPVC windows with frosted glass                                          |
|                                        | CP & Sanitary fittings                                                     | Toto, Grohe or equivalent                                                              |
|                                        | Walls                                                                      | Vitrified tiles up to false ceiling with italian marble counter top                    |
| ALCONIES/TERRACES                      | Railing                                                                    | SS handrail with laminated toughened glass and stone coping                            |
|                                        | Flooring                                                                   | Anti-skid vitrified tiles                                                              |
|                                        | Ceiling                                                                    | Superior quality exterior grade paint                                                  |
| RVANT ROOM/TOILET                      | Flooring                                                                   | Anti-skid vitrified tiles                                                              |
|                                        | Ceiling                                                                    | Low VOC OBD                                                                            |
|                                        | Doors                                                                      | Both side laminated finish flush door with hardwood frame                              |
|                                        | Windows                                                                    | Single glazed uPVC framed unit                                                         |
|                                        | CP & Sanitary fittings                                                     | Jaquar, Hindware or equivalent                                                         |
|                                        | Walls                                                                      | Low VOC OBD                                                                            |
| NVATE APARTMENT LIFT LOBBIES           | Flooring                                                                   | Italian marble                                                                         |
|                                        | Ceiling                                                                    | Low VOC acrylic emulsion paint                                                         |
|                                        | Doors                                                                      | Both side veneer finish flush door with hardwood frame                                 |
|                                        | Windows                                                                    | Single glazed uPVC framed unit                                                         |
|                                        | Walls                                                                      | Stone cladding with low VOC acrylic emulsion paint                                     |
| DITIONAL CHARGEABLE FEATURES*          | - SOLARIS (TOWER-C)                                                        |                                                                                        |
| HITE GOODS IN KITCHEN                  | Microwave, dishwasher, oven and built-i                                    | n refrigerator                                                                         |
| ARDROBES                               | Made from MR ply & German hardware in PU and veneer finish in all bedrooms |                                                                                        |
| JTOMATION/OTHERS                       |                                                                            | ng and dining area, electronic main door lock & occupancy sensors in toilets           |