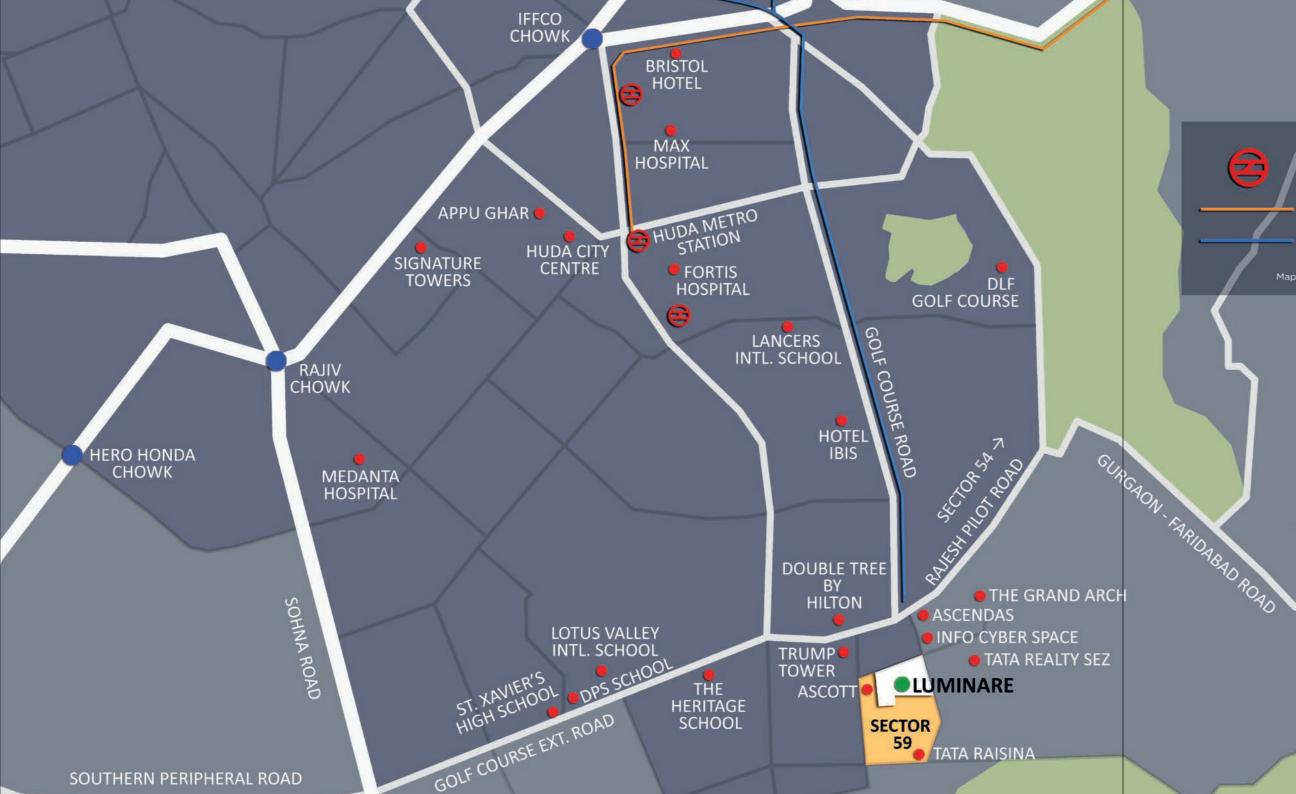

**EXISTING METRO STATION** EXISTING METRO LINE **EXISTING RAPID METRO** 

Map not to scale; for representative purpose only

## A COVETED LOCATION. A LANDMARK FOREVER.

A life nestled in the environs of comfort and serenity is what one discovers at Luminare, on Golf Course Extension Road in Gurugram. An address highly coveted.

A location where life extends beyond the home to embrace the everyday.

Luminare stands tall in the skyline of Gurugram - the city among cities. Headquarters of major business conglomerates, Gurugram wears the crown of being the destination with the crème-de-la-crème residential hubs of the country.