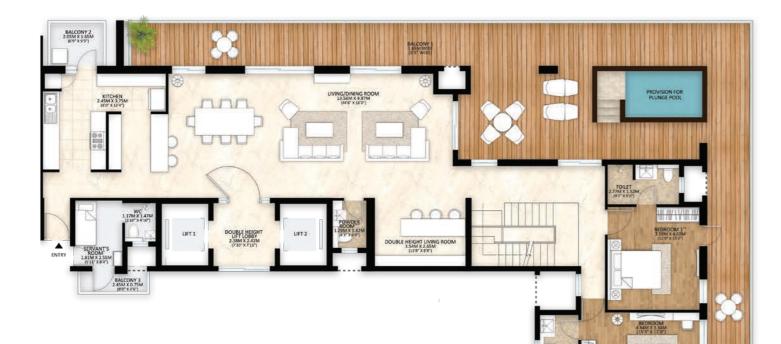

#### PENTHOUSE 5BHK LOWER UNIT

#### SOLARIS TOWER-C

| AREA         | SQ.Mts | SQ.Ft   |
|--------------|--------|---------|
| CARPET AREA  | 163.69 | 1762.05 |
| BALCONY AREA | 104.77 | 1127.73 |
| UTILITY AREA | 4.14   | 44.56   |

| AREA               | DIMENSION*     |
|--------------------|----------------|
| LIVING /DINING     | 36'9" X 16'0"  |
| PRIVATE LIFT LOBBY | 7'10" X 8'3"   |
| BALCONY 1          | 6' WIDE        |
| DECK AREA          | 30'6" X 12'2"  |
| KITCHEN            | 8'3" X 12'6"   |
| BALCONY 2          | 6'11" X 6'7"   |
| BAR                | 11'6" X 8'10"  |
| BEDROOM 1          | 11'9" X 13'1"  |
| TOILET 1           | 9'2" X 5'0"    |
| BEDROOM 2          | 15'1" X 10'10" |
| TOILET 2           | 5'0" X 8'2"    |
| POWDER ROOM        | 4'0" X 5'10"   |
| SERVANT ROOM       | 5′11″ X 8′6″   |
| SERVANT TOILET     | 4'0" X 5'0"    |
| BALCONY 3          | 8'2" X 2'7"    |

\*All the above dimensions are in square feets and inches. Provision will be given for plunge pool

Key Plan

^ SERVANT'S ROOM is referred as Utility in approved plan. For details, please refer to municipal drawings.

^^ BEDROOM 1 is referred as Study/Library in approved plan. For details, please refer to municipal drawings.

^^^ POWDER ROOM is referred as WC in approved plan. For details, please refer to municipal drawings.