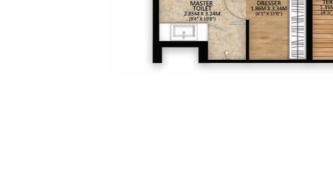

#### PENTHOUSE 5BHK LOWER UNIT

#### SOLARIS TOWER-C

| AREA         | SQ.Mts | SQ.Ft   |
|--------------|--------|---------|
| CARPET AREA  | 163.69 | 1762.05 |
| BALCONY AREA | 104.77 | 1127.73 |
| UTILITY AREA | 4.14   | 44.56   |

| AREA               | DIMENSION*     |
|--------------------|----------------|
| LIVING /DINING     | 36'9" X 16'0"  |
| PRIVATE LIFT LOBBY | 7'10" X 8'3"   |
| BALCONY 1          | 6' WIDE        |
| DECK AREA          | 30'6" X 12'2"  |
| KITCHEN            | 8'3" X 12'6"   |
| BALCONY 2          | 6'11" X 6'7"   |
| BAR                | 11'6" X 8'10"  |
| BEDROOM 1          | 11'9" X 13'1"  |
| TOILET 1           | 9'2" X 5'0"    |
| BEDROOM 2          | 15'1" X 10'10" |
| TOILET 2           | 5'0" X 8'2"    |
| POWDER ROOM        | 4'0" X 5'10"   |
| SERVANT ROOM       | 5′11″ X 8′6″   |
| SERVANT TOILET     | 4'0" X 5'0"    |
| BALCONY 3          | 8'2" X 2'7"    |

\*All the above dimensions are in square feets and inches. Provision will be given for plunge pool

Key Plan

^ SERVANT'S ROOM is referred as Utility in approved plan. For details, please refer to municipal drawings.

^^ BEDROOM 1 is referred as Study/Library in approved plan. For details, please refer to municipal drawings.

^^^ POWDER ROOM is referred as WC in approved plan. For details, please refer to municipal drawings.