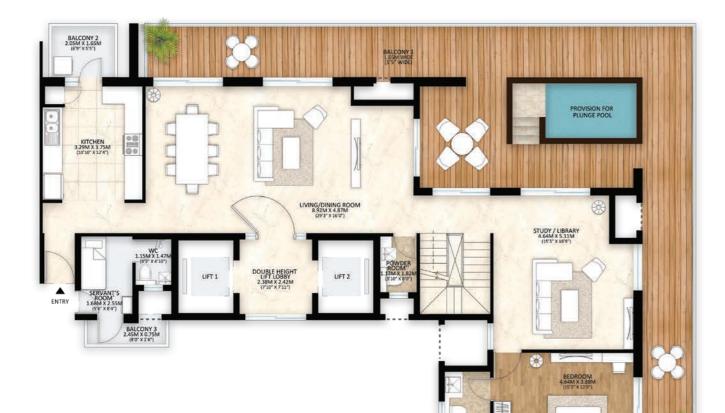

#### PENTHOUSE 5BHK LOWER UNIT

#### SOLARIS TOWER-C

| AREA         | SQ.Mts | SQ.Ft   |
|--------------|--------|---------|
| CARPET AREA  | 163.69 | 1762.05 |
| BALCONY AREA | 104.77 | 1127.73 |
| UTILITY AREA | 4.14   | 44.56   |

| AREA               | DIMENSION*     |
|--------------------|----------------|
| LIVING /DINING     | 36'9" X 16'0"  |
| PRIVATE LIFT LOBBY | 7'10" X 8'3"   |
| BALCONY 1          | 6' WIDE        |
| DECK AREA          | 30'6" X 12'2"  |
| KITCHEN            | 8'3" X 12'6"   |
| BALCONY 2          | 6'11" X 6'7"   |
| BAR                | 11'6" X 8'10"  |
| BEDROOM 1          | 11'9" X 13'1"  |
| TOILET 1           | 9'2" X 5'0"    |
| BEDROOM 2          | 15'1" X 10'10" |
| TOILET 2           | 5'0" X 8'2"    |
| POWDER ROOM        | 4'0" X 5'10"   |
| SERVANT ROOM       | 5′11″ X 8′6″   |
| SERVANT TOILET     | 4'0" X 5'0"    |
| BALCONY 3          | 8'2" X 2'7"    |

\*All the above dimensions are in square feets and inches. Provision will be given for plunge pool

Key Plan

^ SERVANT'S ROOM is referred as Utility in approved plan. For details, please refer to municipal drawings.

^^ BEDROOM 1 is referred as Study/Library in approved plan. For details, please refer to municipal drawings.

^^^ POWDER ROOM is referred as WC in approved plan. For details, please refer to municipal drawings.