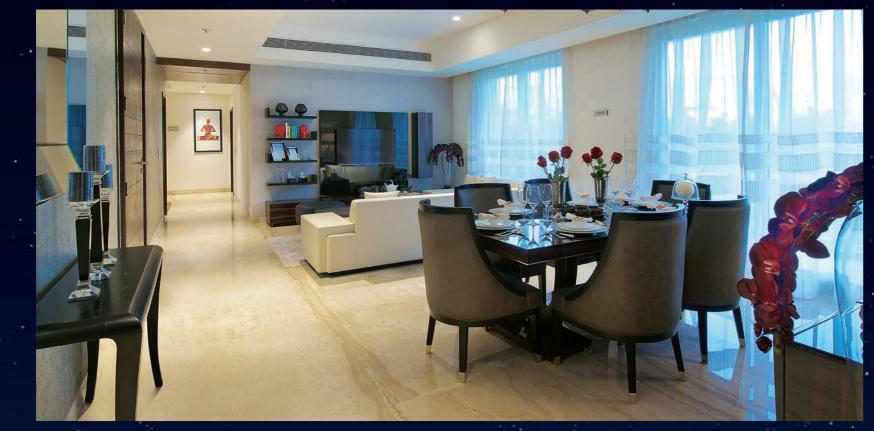

Actual show apartment image captured on Aug-

# ACTUAL IMAGE OF SHOW APARTMENTS

Actual show apartment images captured on Aug-17'

PROJECT SPECIFICATIONS

| PARTMENT SPACES                        | FEATURES                                                                   | FINISHES                                                                               |
|----------------------------------------|----------------------------------------------------------------------------|----------------------------------------------------------------------------------------|
| VING ROOM/DINING ROOM/<br>AMILY LOUNGE | Walls                                                                      | Low VOC acrylic emulsion paint                                                         |
|                                        | Flooring                                                                   | Italian marble                                                                         |
|                                        | Ceiling                                                                    | Low VOC acrylic emulsion paint & part gypsum false ceiling                             |
|                                        | Doors                                                                      | Both side veneer finish flush door with hardwood frame                                 |
| EDROOMS                                | Windows                                                                    | Double glazed uPVC framed unit                                                         |
|                                        | Walls                                                                      | Low VOC acrylic emulsion paint                                                         |
|                                        | Flooring                                                                   | Laminated wooden flooring                                                              |
|                                        | Ceiling                                                                    | Low VOC acrylic emulsion paint & part gypsum false ceiling                             |
|                                        | Doors                                                                      | Both side veneer finish flush door with hardwood frame                                 |
| ITCHEN                                 | Windows                                                                    | Double glazed uPVC framed unit                                                         |
|                                        | Walls                                                                      | Wall tiles up to two feet above the counter and acrylic emulsion paint in balance area |
|                                        | Flooring                                                                   | Anti-skid vitrified tiles                                                              |
|                                        | Ceiling                                                                    | Low VOC acrylic emulsion paint & part gypsum false ceiling                             |
|                                        | White Goods                                                                | Modular kitchen cabinetry with chimney & hob                                           |
| DILETS                                 | Flooring                                                                   | Anti-skid vitrified tiles                                                              |
|                                        | Ceiling                                                                    | Low VOC acrylic emulsion paint with gypsum false ceiling                               |
|                                        | Doors                                                                      | Both side laminated finish flush door with hardwood frame                              |
|                                        | Windows                                                                    | Single glazed uPVC windows with frosted glass                                          |
|                                        | CP & Sanitary fittings                                                     | Toto, Grohe or equivalent                                                              |
|                                        | Walls                                                                      | Vitrified tiles up to false ceiling with italian marble counter top                    |
| ALCONIES/TERRACES                      | Railing                                                                    | SS handrail with laminated toughened glass and stone coping                            |
|                                        | Flooring                                                                   | Anti-skid vitrified tiles                                                              |
|                                        | Ceiling                                                                    | Superior quality exterior grade paint                                                  |
| RVANT ROOM/TOILET                      | Flooring                                                                   | Anti-skid vitrified tiles                                                              |
|                                        | Ceiling                                                                    | Low VOC OBD                                                                            |
|                                        | Doors                                                                      | Both side laminated finish flush door with hardwood frame                              |
|                                        | Windows                                                                    | Single glazed uPVC framed unit                                                         |
|                                        | CP & Sanitary fittings                                                     | Jaquar, Hindware or equivalent                                                         |
|                                        | Walls                                                                      | Low VOC OBD                                                                            |
| NVATE APARTMENT LIFT LOBBIES           | Flooring                                                                   | Italian marble                                                                         |
|                                        | Ceiling                                                                    | Low VOC acrylic emulsion paint                                                         |
|                                        | Doors                                                                      | Both side veneer finish flush door with hardwood frame                                 |
|                                        | Windows                                                                    | Single glazed uPVC framed unit                                                         |
|                                        | Walls                                                                      | Stone cladding with low VOC acrylic emulsion paint                                     |
| DITIONAL CHARGEABLE FEATURES*          | - SOLARIS (TOWER-C)                                                        |                                                                                        |
| HITE GOODS IN KITCHEN                  | Microwave, dishwasher, oven and built-i                                    | n refrigerator                                                                         |
| ARDROBES                               | Made from MR ply & German hardware in PU and veneer finish in all bedrooms |                                                                                        |
| JTOMATION/OTHERS                       |                                                                            | ng and dining area, electronic main door lock & occupancy sensors in toilets           |