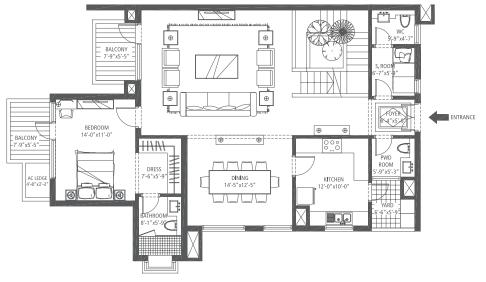

SUITE 05

3 BEDROOM, 3 BATHROOM Area 1,900 Sq. Feet Tower F. G. H. J. K. L. M & N Floor 1, 3, 5, 6, 8, 9, 12 & 15

SUITE 06

3 BEDROOM, 3 BATHROOM Area 1.950 Sq. Feet Tower F, G, H, J, K, L, M & N Floor 2, 4, 7, 10, 11, 13 & 14

KEY PLAN NOT TO SCALE

In the interest of maintaining high standards, all floor plans, layout plans, dimensions and specifications are indicative and are subject to change as decided by the company or by any competent authority. Soft furnishing, furniture and gadgets are not part of the offering SUITE 07

3 BED ROOM, 3 BATH ROOM Area 2,125 Sq. Feet Tower F, G, H, I, J, K, L, M & N

4 BED ROOM, 4 BATH ROOM Area 2,625 Sq. Feet Tower J, F & N

SUITE 08