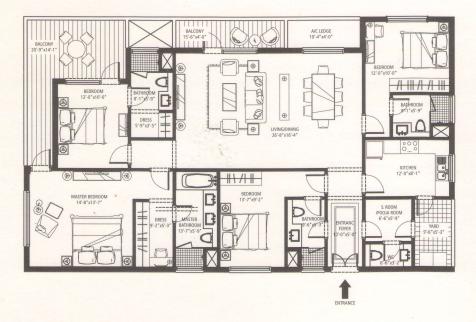

3 BED ROOM, 3 BATH ROOM Area 2,125 Sq. Feet Tower F, G, H, I, J, K, L, M & N

4 BED ROOM, 4 BATH ROOM Area 2,625 Sq. Feet Tower J, F & N

SUITE 08

KEY PLAN NOT TO SCALE

In the interest of maintaining high standards, all floor plans, layout plans, dimensions and specifications are indicative and are subject to change as decided by the company or by any competent authority. Soft furnishing, furniture and gadgets are not part of the offering SUITE 07