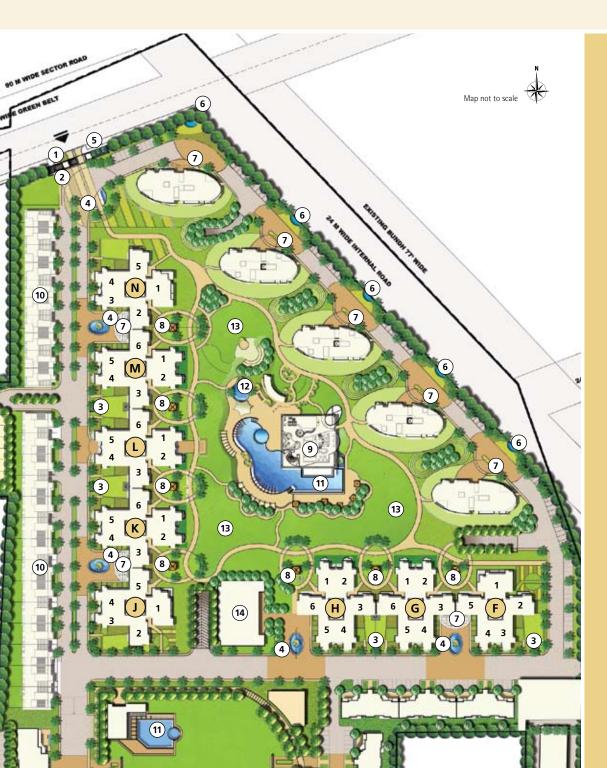

## LEGEND

- 1) Main Entrance
- 2) Guard Room
- 3) Garden Court
- 4) Fountain Court
- 5) Rain Curtain
- 6) Feature Wall & Water Body
- 7) Drop-Off
- 8) Kids Play Area
- 9) Club House I
- 10) Villas
- 11) Swimming Pool
- 12) Kids Pool
- 13) Swimming Pool Greens
- 14) Shopping Complex