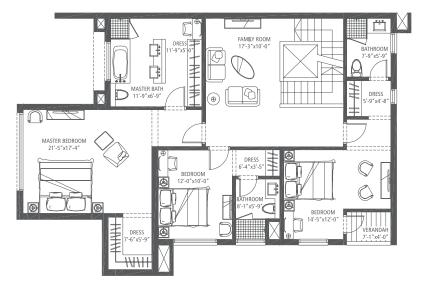

#### UPPER LEVEL PLAN

4 BEDROOM, 4 BATHROOM Area 3.650 Sq. Feet Tower F, G, H, I, J, K, L, M & N Floor 16, 17

KEY PLAN NOT TO SCALE

In the interest of maintaining high standards, all floor plans, layout plans, dimensions and specifications are indicative and are subject to change as decided by the company or by any competent authority. Soft furnishing, furniture and gadgets are not part of the offering

## PENTHOUSE 03

4 BEDROOM, 4 BATHROOM Area 4,000 Sq. Feet Tower F, G, H, I, J, K, L, M & N Floor 16, 17 & Terrace

KEY PLAN NOT TO SCALE