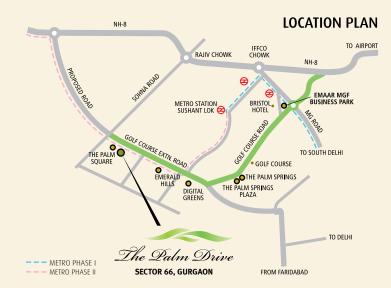

- 20 minute drive to the Delhi International Airport
- Easy access from Express Highway to the city
- Strategically located in the emerging Suburban Business District on the Golf Course Extension Road
- Located in a thriving neighbourhood with schools and hospital nearby