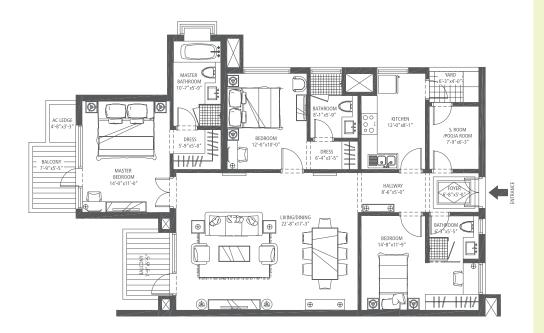

SUITE 05

3 BEDROOM, 3 BATHROOM Area 1,900 Sq. Feet Tower F. G. H. J. K. L. M & N Floor 1, 3, 5, 6, 8, 9, 12 & 15

SUITE 06

3 BEDROOM, 3 BATHROOM Area 1.950 Sq. Feet Tower F, G, H, J, K, L, M & N Floor 2, 4, 7, 10, 11, 13 & 14

KEY PLAN NOT TO SCALE

In the interest of maintaining high standards, all floor plans, layout plans, dimensions and specifications are indicative and are subject to change as decided by the company or by any competent authority. Soft furnishing, furniture and gadgets are not part of the offering SUITE 07

3 BED ROOM, 3 BATH ROOM Area 2,125 Sq. Feet Tower F, G, H, I, J, K, L, M & N

4 BED ROOM, 4 BATH ROOM Area 2,625 Sq. Feet Tower J, F & N

SUITE 08