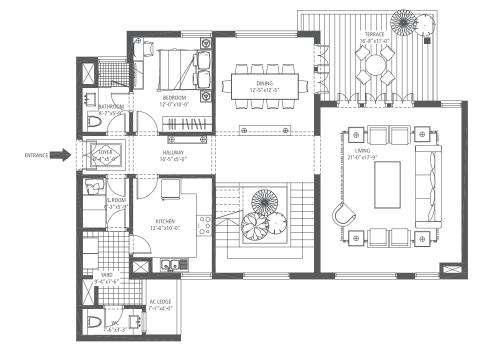

## PENTHOUSE 04

## LOWER LEVEL PLAN

#### UPPER LEVEL PLAN

4 BEDROOM, 4 BATHROOM Area 3.650 Sq. Feet Tower F, G, H, I, J, K, L, M & N Floor 16, 17

KEY PLAN NOT TO SCALE

In the interest of maintaining high standards, all floor plans, layout plans, dimensions and specifications are indicative and are subject to change as decided by the company or by any competent authority. Soft furnishing, furniture and gadgets are not part of the offering