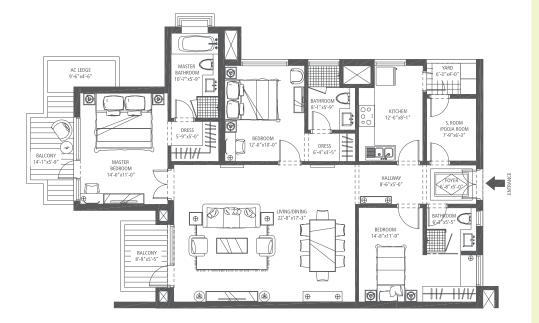

#### UPPER LEVEL PLAN

4 BEDROOM, 4 BATHROOM Area 3.650 Sq. Feet Tower F, G, H, I, J, K, L, M & N Floor 16, 17

KEY PLAN NOT TO SCALE

In the interest of maintaining high standards, all floor plans, layout plans, dimensions and specifications are indicative and are subject to change as decided by the company or by any competent authority. Soft furnishing, furniture and gadgets are not part of the offering

## PENTHOUSE 03

4 BEDROOM, 4 BATHROOM Area 4,000 Sq. Feet Tower F, G, H, I, J, K, L, M & N Floor 16, 17 & Terrace

KEY PLAN NOT TO SCALE