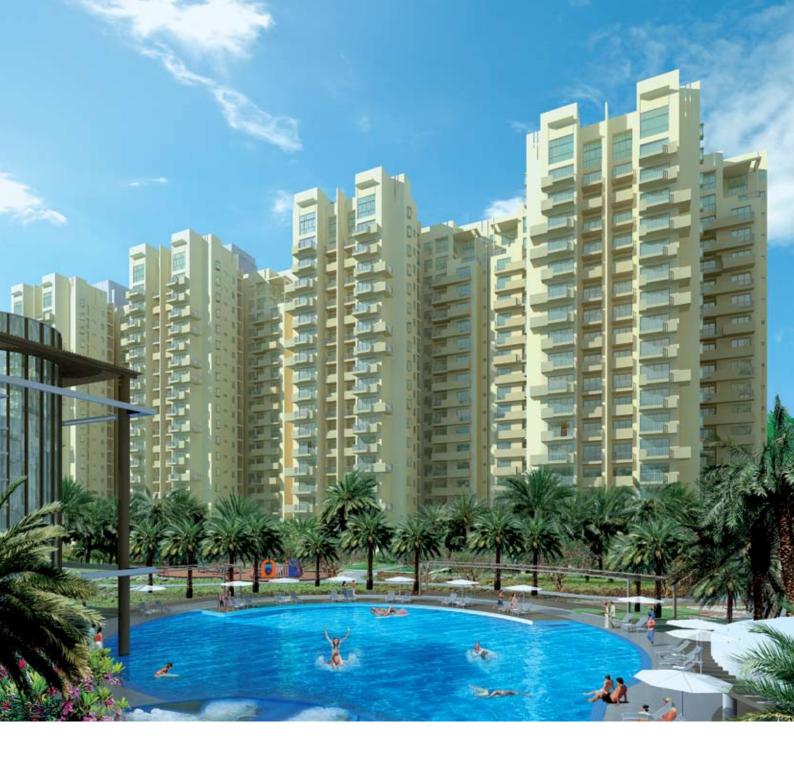

# COMMUNITY COMFORTS. THE PREMIER TERRACES AT THE PALM DRIVE – LUXURY LIVING IN A PRESTIGIOUS COMMUNITY.

Majority of apartments at the Premier Terraces will form part of exclusive joint blocks – high rise towers with three and four bedroom apartments in a range of floor plan configurations, each with a large balcony and excellent finishing. The highlight of these towers will be the spectacular four and five bedroom penthouses, which will provide breathtaking views from their landscaped balconies over greens and beyond. Each tower will have a large terrace that are perfect for functions, parties and get-togethers. Set over an expansive two storeys, the penthouses will be the pinnacle of the contemporary apartment lifestyle at The Palm Drive.

#### PROPOSED SPECIFICATIONS\* FOR PREMIER TERRACES APARTMENT AT THE PALM DRIVE

| AREAS                                        | WALLS                                                                                                                                                                                                                                                                                                                                                                                                                                                                                     | FLOOR                           | CEILING                                         | DOORS                                                                                                                                                                            | WINDOWS / GLAZING                                               | OTHERS                                                                                                                                                                               | SWITCHES            |
|----------------------------------------------|-------------------------------------------------------------------------------------------------------------------------------------------------------------------------------------------------------------------------------------------------------------------------------------------------------------------------------------------------------------------------------------------------------------------------------------------------------------------------------------------|---------------------------------|-------------------------------------------------|----------------------------------------------------------------------------------------------------------------------------------------------------------------------------------|-----------------------------------------------------------------|--------------------------------------------------------------------------------------------------------------------------------------------------------------------------------------|---------------------|
| LIVING ROOM/<br>DINING/LOBBY/<br>FAMILY ROOM | Pop Punning<br>With Acrylic<br>Emulsion<br>Paint                                                                                                                                                                                                                                                                                                                                                                                                                                          | IMPORTED<br>MARBLE              | pop punning<br>With Acrylic<br>Emulsion paint   | INTERNAL DOOR:<br>FLUSH DOOR SHUTTERS<br>EXTERNAL DOOR:<br>UPVC/POWDER COATED<br>ALUMINUM DOORS,<br>MAIN ENTRANCE DOOR:<br>POLISHED TEAKWOOD FRAME<br>WITH PANELED DOOR SHUTTERS | UPVC/POWDER<br>COATED ALUMINUM<br>WINDOW FRAMES<br>AND SHUTTERS | SPLIT AC UNITS IN LIVING,<br>DINING AND BEDROOMS                                                                                                                                     | MODULAR<br>SWITCHES |
| MASTER BED<br>ROOM                           | POP PUNNING<br>WITH ACRYLIC<br>EMULSION<br>PAINT                                                                                                                                                                                                                                                                                                                                                                                                                                          | Laminated<br>Wooden<br>Flooring | Pop Punning<br>With Acrylic<br>Emulsion Paint   | INTERNAL DOOR:<br>FLUSH DOOR SHUTTERS<br>EXTERNAL DOOR:<br>UPVC/POWDER-COATED<br>ALUMINUM DOORS                                                                                  | UPVC/POWDER<br>COATED ALUMINUM<br>WINDOW FRAMES<br>AND SHUTTERS | -                                                                                                                                                                                    | MODULAR<br>SWITCHES |
| OTHER BED<br>ROOM                            | POP PUNNING<br>WITH ACRYLIC<br>EMULSION<br>PAINT                                                                                                                                                                                                                                                                                                                                                                                                                                          | Laminated<br>Wooden<br>Flooring | Pop Punning<br>With Acrylic<br>Emulsion Paint   | INTERNAL DOOR:<br>FLUSH DOOR SHUTTERS<br>EXTERNAL DOOR:<br>UPVC/POWDER-COATED<br>ALUMINUM DOORS                                                                                  | UPVC/POWDER<br>COATED ALUMINUM<br>WINDOW FRAMES<br>AND SHUTTERS | -                                                                                                                                                                                    | MODULAR<br>SWITCHES |
| KITCHEN                                      | CERAMIC TILES                                                                                                                                                                                                                                                                                                                                                                                                                                                                             | VITRIFIED<br>TILES              | POP PUNNING<br>WITH ACRYLIC<br>EMULSION PAINT   | INTERNAL DOOR:<br>FLUSH DOOR SHUTTERS<br>EXTERNAL DOOR:<br>UPVC/POWDER-COATED<br>ALUMINUM DOORS                                                                                  | UPVC/POWDER COATED<br>ALUMINUM WINDOW<br>FRAMES AND SHUTTERS    | MODULAR KITCHEN<br>WITH HOB AND CHIMNEY,<br>GRANITE COUNTER TOP<br>WITH BACK SPLASH IN<br>GRANITE, STAINLESS STEEL<br>SINK WITH DOUBLE BOWL<br>AND DRAINAGE,<br>IMPORTED CP FITTINGS | MODULAR<br>SWITCHES |
| BALCONIES/<br>TERRACES                       | WEATHER<br>PROOF PAINT                                                                                                                                                                                                                                                                                                                                                                                                                                                                    | ANTI-SKID<br>TILES              | WEATHER<br>PROOF PAINT                          | EXTERNAL DOOR:<br>UPVC/POWDER-COATED<br>ALUMINUM DOORS                                                                                                                           | -                                                               | -                                                                                                                                                                                    | MODULAR<br>SWITCHES |
| MASTER<br>TOILET                             | IMPORTED<br>MARBLE                                                                                                                                                                                                                                                                                                                                                                                                                                                                        | IMPORTED<br>MARBLE              | FALSE CEILING<br>WITH ACRYLIC<br>EMULSION PAINT | INTERNAL DOOR:<br>FLUSH DOOR SHUTTERS                                                                                                                                            | UPVC/POWDER-COATED<br>ALUMINUM WINDOW<br>FRAMES AND SHUTTERS    | IMPORTED CHINAWARE, IM-<br>PORTED CP FITTINGS, MARBLE<br>COUNTER, BATHTUB & BASINS                                                                                                   | MODULAR<br>SWITCHES |
| OTHER<br>TOILETS                             | VITRIFIED TILES                                                                                                                                                                                                                                                                                                                                                                                                                                                                           | VITRIFIED<br>TILES              | False Ceiling<br>With Acrylic<br>Emulsion Paint | INTERNAL DOOR:<br>FLUSH DOOR SHUTTERS                                                                                                                                            | UPVC/POWDER-COATED<br>ALUMINUM WINDOW<br>FRAMES AND SHUTTERS    | IMPORTED CHINAWARE<br>AND CP FITTINGS,<br>MARBLE COUNTER                                                                                                                             | MODULAR<br>SWITCHES |
| S. ROOM/<br>UTILITY ROOM                     | Pop Punning<br>With Acrylic<br>Emulsion<br>Paint                                                                                                                                                                                                                                                                                                                                                                                                                                          | CERAMIC<br>TILES                | OIL-BOUND<br>DISTEMPER                          | INTERNAL DOOR:<br>FLUSH DOOR SHUTTERS                                                                                                                                            | -                                                               | -                                                                                                                                                                                    | MODULAR<br>SWITCHES |
| WC                                           | CERAMIC TILES                                                                                                                                                                                                                                                                                                                                                                                                                                                                             | CERAMIC<br>TILES                | OIL-BOUND<br>DISTEMPER                          | INTERNAL DOOR:<br>FLUSH DOOR SHUTTERS                                                                                                                                            | UPVC/POWDER COATED<br>ALUMINUM WINDOW<br>FRAMES AND SHUTTERS    | CHINAWARE AND CP FITTINGS                                                                                                                                                            | MODULAR<br>SWITCHES |
| FACILTIES                                    | HEALTH CLUB FACILITY WITH FULLY EQUIPPED UNISEX GYM FITTED WITH CABLE TVs, JACUZZI, DANCE & AEROBICS STUDIO. SPORTS FACILTIES WITH<br>TENNIS COURTS, 2 SWIMMING POOL WITH BABY SPLASH, SHOWER AND CHANGING AREAS. CLUB WITH LOUNGE, BILLIARDS/POOL ROOM, MULTI-PURPOSE HALL/<br>FUNCTION LOUNGE AND MULTI-CUISINE RESTAURANT. KIDS CRÉCHE WITH TOT-LOTS, SEESAWS, BABY SLIDES, SAND PIT & PARTY AREA & MINI-CLUB CINEPLEX<br>7.5 KVA POWER BACK-UP PER APARTMENT AND TREATED WATER SUPPLY |                                 |                                                 |                                                                                                                                                                                  |                                                                 |                                                                                                                                                                                      |                     |
| SECURITY                                     | PERIMETER SECURITY, CCTV IN BASEMENT AND MAIN ENTRANCE LOBBY FOR SURVEILLANCE                                                                                                                                                                                                                                                                                                                                                                                                             |                                 |                                                 |                                                                                                                                                                                  |                                                                 |                                                                                                                                                                                      |                     |