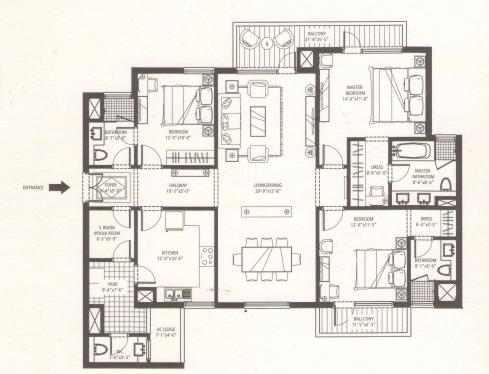

SUITE 05

3 BEDROOM, 3 BATHROOM Area 1,900 Sq. Feet Tower F. G. H. J. K. L. M & N Floor 1, 3, 5, 6, 8, 9, 12 & 15

SUITE 06

3 BEDROOM, 3 BATHROOM Area 1.950 Sq. Feet Tower F, G, H, J, K, L, M & N Floor 2, 4, 7, 10, 11, 13 & 14

3 BED ROOM, 3 BATH ROOM Area 2,125 Sq. Feet Tower F, G, H, I, J, K, L, M & N

4 BED ROOM, 4 BATH ROOM Area 2,625 Sq. Feet Tower J, F & N

SUITE 08

#### UPPER LEVEL PLAN

4 BEDROOM, 4 BATHROOM Area 3.650 Sq. Feet Tower F, G, H, I, J, K, L, M & N Floor 16, 17

KEY PLAN NOT TO SCALE

In the interest of maintaining high standards, all floor plans, layout plans, dimensions and specifications are indicative and are subject to change as decided by the company or by any competent authority. Soft furnishing, furniture and gadgets are not part of the offering