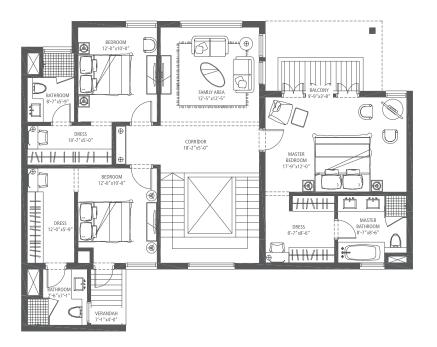

## PENTHOUSE 03

4 BEDROOM, 4 BATHROOM Area 4,000 Sq. Feet Tower F, G, H, I, J, K, L, M & N Floor 16, 17 & Terrace

KEY PLAN NOT TO SCALE

## LOWER LEVEL PLAN

### UPPER LEVEL PLAN