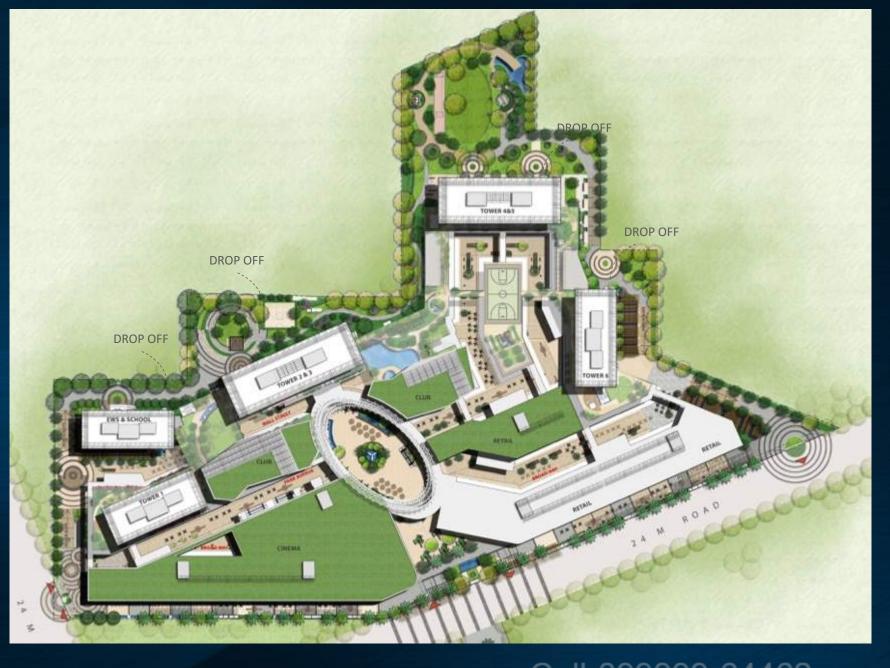

#### MASTER PLAN

ROOF PLAN WITH LANDSCAPE

INNOVATIVE GREENS PLANNING



#### **APARTMENT TYPES & AREAS**

|        | Unit Type                  | AREAS<br>(IN SQ FT) |
|--------|----------------------------|---------------------|
| TYPE 1 | 2 BHK + 2 TOILET           | 1250                |
| TYPE 2 | 2 BHK + 2 TOILET           | 1350                |
| TYPE 3 | 2 BHK + 2 TOILET           | 1400                |
| TYPE 4 | 2 BHK + 2 TOILET + STUDY   | 1450                |
| TYPE 5 | 3 BHK + 3 TOILET           | 1850                |
| TYPE 6 | 2 BHK + 2 TOILET + SERVANT | 1950                |
| TYPE 7 | 3 BHK + 3 TOILET + SERVANT | 2000                |

APPROX. FIGURES





#### **RESIDENTIAL UNIT:** TYPE 2



**CLUSTER PLAN** 







# RESIDENTIAL UNIT: TYPE 4



**CLUSTER PLAN** 











#### **RESIDENTIAL UNIT:** TYPE 7



**CLUSTER PLAN** 



|