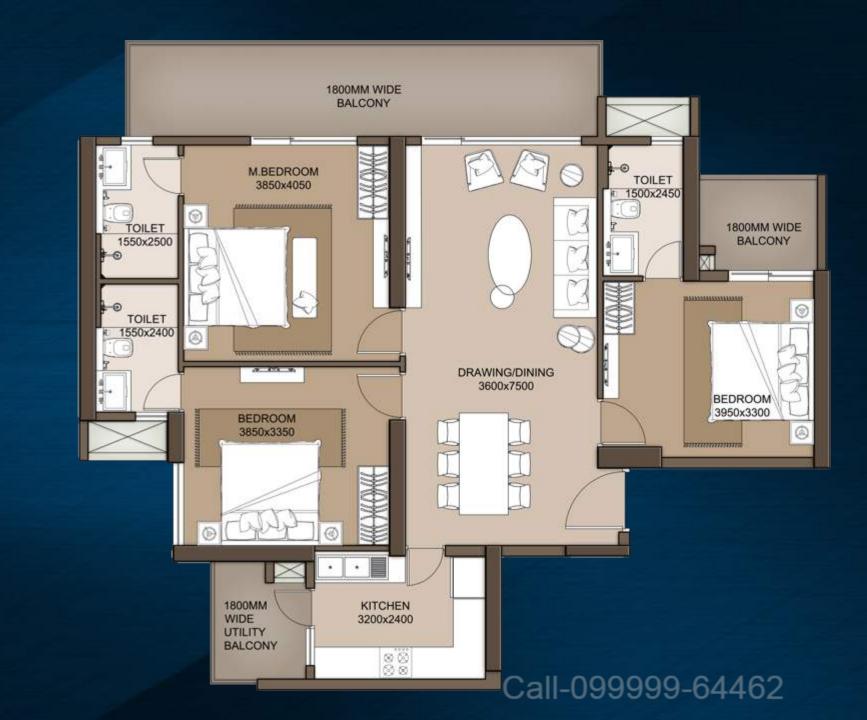

STER PLAN

ROOF PLAN WITH LANDSCAPE

INNOVATIVE GREENS PLANNING



#### **APARTMENT TYPES & AREAS**

|        | Unit Type                  | AREAS<br>(IN SQ FT) |
|--------|----------------------------|---------------------|
| TYPE 1 | 2 BHK + 2 TOILET           | 1250                |
| TYPE 2 | 2 BHK + 2 TOILET           | 1350                |
| TYPE 3 | 2 BHK + 2 TOILET           | 1400                |
| TYPE 4 | 2 BHK + 2 TOILET + STUDY   | 1450                |
| TYPE 5 | 3 BHK + 3 TOILET           | 1850                |
| TYPE 6 | 2 BHK + 2 TOILET + SERVANT | 1950                |
| TYPE 7 | 3 BHK + 3 TOILET + SERVANT | 2000                |

APPROX. FIGURES





#### **RESIDENTIAL UNIT:** TYPE 2



**CLUSTER PLAN** 







# RESIDENTIAL UNIT: TYPE 4



**CLUSTER PLAN** 











#### **RESIDENTIAL UNIT:** TYPE 7



**CLUSTER PLAN** 



|                                   |                                                                      | RETAIN OR REFUSE PLANS                               |                                       |
|-----------------------------------|----------------------------------------------------------------------|------------------------------------------------------|---------------------------------------|
|                                   | 40:60                                                                | 5:95                                                 | 30:40:30                              |
| IN PER SQ. FT                     | POSSESSION LINKED PAYMENT PLAN                                       | SUBVENTION<br>TILL