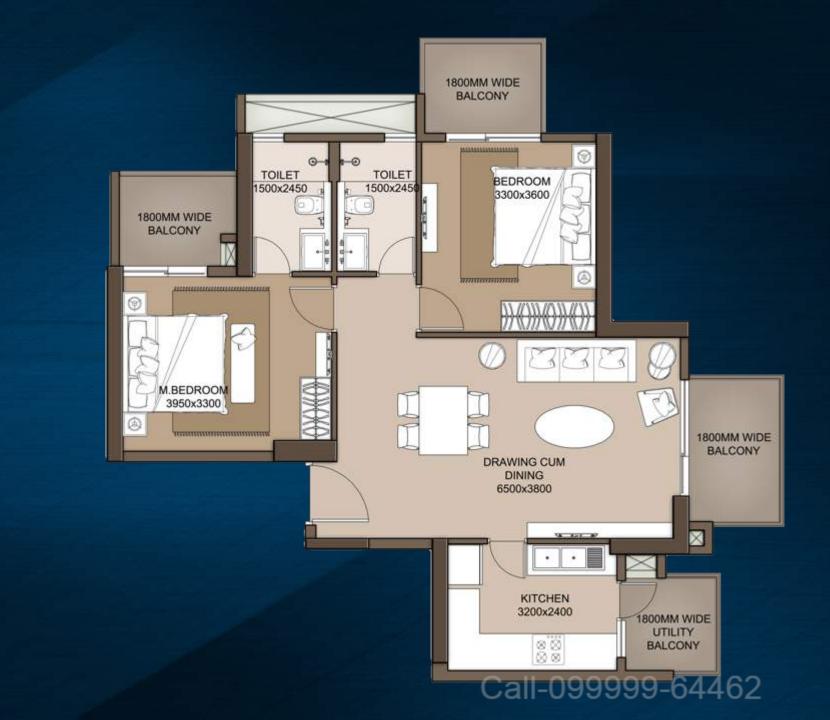

#### MASTER PLAN

ROOF PLAN WITH LANDSCAPE

INNOVATIVE GREENS PLANNING



#### **APARTMENT TYPES & AREAS**

|        | Unit Type                  | AREAS<br>(IN SQ FT) |
|--------|----------------------------|---------------------|
| TYPE 1 | 2 BHK + 2 TOILET           | 1250                |
| TYPE 2 | 2 BHK + 2 TOILET           | 1350                |
| TYPE 3 | 2 BHK + 2 TOILET           | 1400                |
| TYPE 4 | 2 BHK + 2 TOILET + STUDY   | 1450                |
| TYPE 5 | 3 BHK + 3 TOILET           | 1850                |
| TYPE 6 | 2 BHK + 2 TOILET + SERVANT | 1950                |
| TYPE 7 | 3 BHK + 3 TOILET + SERVANT | 2000                |

APPROX. FIGURES





#### **RESIDENTIAL UNIT:** TYPE 2



**CLUSTER PLAN** 







# RESIDENTIAL UNIT: TYPE 4



**CLUSTER PLAN** 











#### **RESIDENTIAL UNIT:** TYPE 7



**CLUSTER PLAN** 



|                                   |                                                                      | RETAIN OR REFUSE PLANS                               |                                       |
|-----------------------------------|----------------------------------------------------------------------|------------------------------------------------------|---------------------------------------|
|                                   | 40:60                                                                | 5:95                                                 | 30:40:30                              |
| IN PER SQ. FT                     | POSSESSION LINKED PAYMENT PLAN