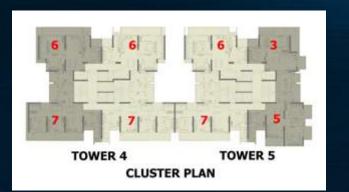

#### MASTER PLAN

ROOF PLAN WITH LANDSCAPE

INNOVATIVE GREENS PLANNING



#### **APARTMENT TYPES & AREAS**

|        | Unit Type                  | AREAS<br>(IN SQ FT) |
|--------|----------------------------|---------------------|
| TYPE 1 | 2 BHK + 2 TOILET           | 1250                |
| TYPE 2 | 2 BHK + 2 TOILET           | 1350                |
| TYPE 3 | 2 BHK + 2 TOILET           | 1400                |
| TYPE 4 | 2 BHK + 2 TOILET + STUDY   | 1450                |
| TYPE 5 | 3 BHK + 3 TOILET           | 1850                |
| TYPE 6 | 2 BHK + 2 TOILET + SERVANT | 1950                |
| TYPE 7 | 3 BHK + 3 TOILET + SERVANT | 2000                |

APPROX. FIGURES





#### **RESIDENTIAL UNIT:** TYPE 2



**CLUSTER PLAN** 







# RESIDENTIAL UNIT: TYPE 4



**CLUSTER PLAN** 











#### **RESIDENTIAL UNIT:** TYPE 7



**CLUSTER PLAN** 



|                                   |                                                                      | RETAIN OR REFUSE PLANS                               |                                       |
|-----------------------------------|----------------------------------------------------------------------|------------------------------------------------------|---------------------------------------|
|                                   | 40:60                                                                | 5:95                                                 | 30:40:30                              |
| IN PER SQ. FT                     | POSSESSION LINKED PAYMENT PLA