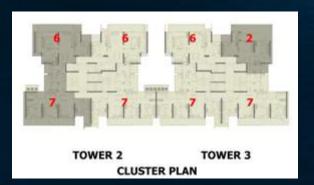

MASTER PLAN

ROOF PLAN WITH LANDSCAPE

INNOVATIVE GREENS PLANNING



#### **APARTMENT TYPES & AREAS**

|        | Unit Type                  | AREAS<br>(IN SQ FT) |
|--------|----------------------------|---------------------|
| TYPE 1 | 2 BHK + 2 TOILET           | 1250                |
| TYPE 2 | 2 BHK + 2 TOILET           | 1350                |
| TYPE 3 | 2 BHK + 2 TOILET           | 1400                |
| TYPE 4 | 2 BHK + 2 TOILET + STUDY   | 1450                |
| TYPE 5 | 3 BHK + 3 TOILET           | 1850                |
| TYPE 6 | 2 BHK + 2 TOILET + SERVANT | 1950                |
| TYPE 7 | 3 BHK + 3 TOILET + SERVANT | 2000                |

APPROX. FIGURES





#### **RESIDENTIAL UNIT:** TYPE 2



**CLUSTER PLAN** 







# RESIDENTIAL UNIT: TYPE 4



**CLUSTER PLAN** 











#### **RESIDENTIAL UNIT:** TYPE 7



**CLUSTER PLAN** 



|                                   |                                                                      | RETAIN OR REFUSE PLANS                               |                                       |
|-----------------------------------|----------------------------------------------------------------------|------------------------------------------------------|---------------------------------------|
|                                   | 40:60                                                                | 5:95                                                 | 30:40:30                              |
| IN PER SQ. FT                     | POSSESSION LINKED PAYMENT PLAN                                       | SUBVENTION<br>TIL