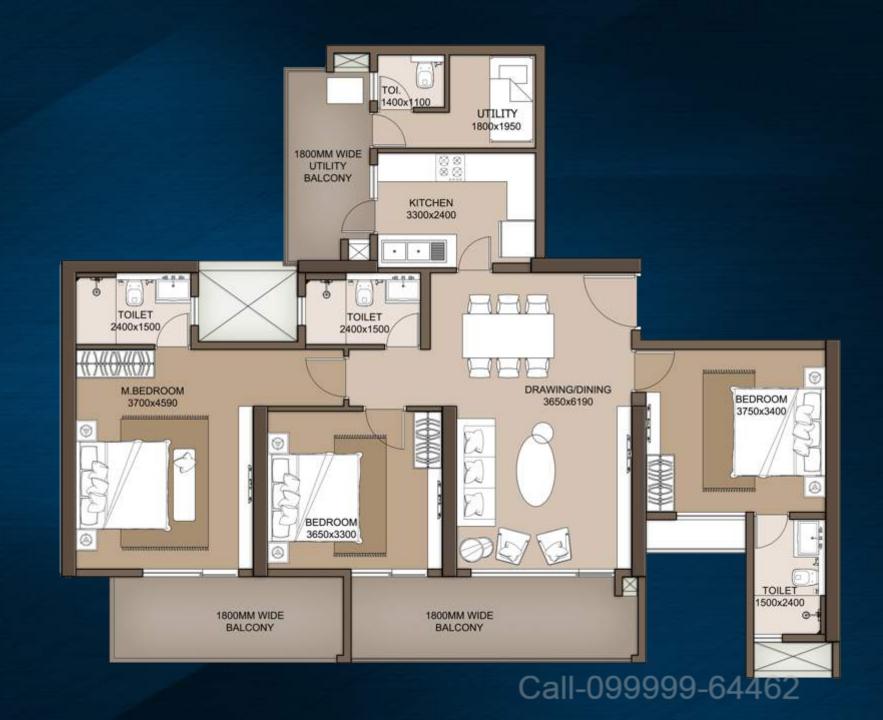

#### **RESIDENTIAL UNIT:** TYPE 7

**CLUSTER PLAN** 

|                                   |                                                                      | RETAIN OR REFUSE PLANS                               |                                       |
|-----------------------------------|----------------------------------------------------------------------|------------------------------------------------------|---------------------------------------|
|                                   | 40:60                                                                | 5:95                                                 | 30:40:30                              |
| IN PER SQ. FT                     | POSSESSION LINKED PAYMENT PLAN                                       | SUBVENTION<br>TILL POSSESSION                        | POSSESSION LINKED<br>PLANS            |
| BSP                               | Rs. 9,900/-                                                          | Rs. 9,900/-                                          | Rs. 9,900/-                           |
| INAUGURAL DISCOUNT                | Rs. 1,000/-                                                          | Rs. 1,000/-                                          | Rs. 1,000/-                           |
| HIGHLIGHT OF THE<br>SCHEME        | ASSURED<br>RETURNS @ 9%                                              | ADDITIONAL DISCOUNT OF Rs. 500/-                     | ASSURED PRICE<br>BENEFIT - Rs. 1000/- |
| NET EFFECTIVE COST<br>TO CUSTOMER | Rs. 7,300/- (NET OF 9% RETURN ON 40% OF Rs. 8,900/- TILL POSSESSION) | Rs. 6,900/- (NET OF SUBVENTION COST TILL POSSESSION) | Rs. 7,900/-                           |