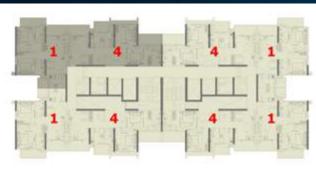

#### MASTER PLAN

ROOF PLAN WITH LANDSCAPE

INNOVATIVE GREENS PLANNING



#### **APARTMENT TYPES & AREAS**

|        | Unit Type                  | AREAS<br>(IN SQ FT) |
|--------|----------------------------|---------------------|
| TYPE 1 | 2 BHK + 2 TOILET           | 1250                |
| TYPE 2 | 2 BHK + 2 TOILET           | 1350                |
| TYPE 3 | 2 BHK + 2 TOILET           | 1400                |
| TYPE 4 | 2 BHK + 2 TOILET + STUDY   | 1450                |
| TYPE 5 | 3 BHK + 3 TOILET           | 1850                |
| TYPE 6 | 2 BHK + 2 TOILET + SERVANT | 1950                |
| TYPE 7 | 3 BHK + 3 TOILET + SERVANT | 2000                |

APPROX. FIGURES





#### **RESIDENTIAL UNIT:** TYPE 2



**CLUSTER PLAN** 







# RESIDENTIAL UNIT: TYPE 4



**CLUSTER PLAN** 











#### **RESIDENTIAL UNIT:** TYPE 7



**CLUSTER PLAN** 



|                                   |                                                                      | RETAIN OR REFUSE PLANS                               |                                       |
|-----------------------------------|----------------------------------------------------------------------|------------------------------------------------------|---------------------------------------|
|                                   | 40:60                                                                | 5:95                                                 | 30:40:30                              |
| IN PER SQ. FT                     | POSSESSION LINKED PAYMENT PLAN