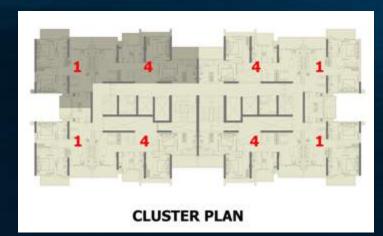

#### MASTER PLAN

ROOF PLAN WITH LANDSCAPE

INNOVATIVE GREENS PLANNING



#### **APARTMENT TYPES & AREAS**

|        | Unit Type                  | AREAS<br>(IN SQ FT) |
|--------|----------------------------|---------------------|
| TYPE 1 | 2 BHK + 2 TOILET           | 1250                |
| TYPE 2 | 2 BHK + 2 TOILET           | 1350                |
| TYPE 3 | 2 BHK + 2 TOILET           | 1400                |
| TYPE 4 | 2 BHK + 2 TOILET + STUDY   | 1450                |
| TYPE 5 | 3 BHK + 3 TOILET           | 1850                |
| TYPE 6 | 2 BHK + 2 TOILET + SERVANT | 1950                |
| TYPE 7 | 3 BHK + 3 TOILET + SERVANT | 2000                |

APPROX. FIGURES





#### **RESIDENTIAL UNIT:** TYPE 2



**CLUSTER PLAN** 







# RESIDENTIAL UNIT: TYPE 4



**CLUSTER PLAN** 











#### **RESIDENTIAL UNIT:** TYPE 7



**CLUSTER PLAN** 



|                                   |                                                                      | RETAIN OR REFUSE PLANS                               |                                       |
|-----------------------------------|----------------------------------------------------------------------|------------------------------------------------------|---------------------------------------|
|                                   | 40:60                                                                | 5:95                                                 | 30:40:30                              |
| IN