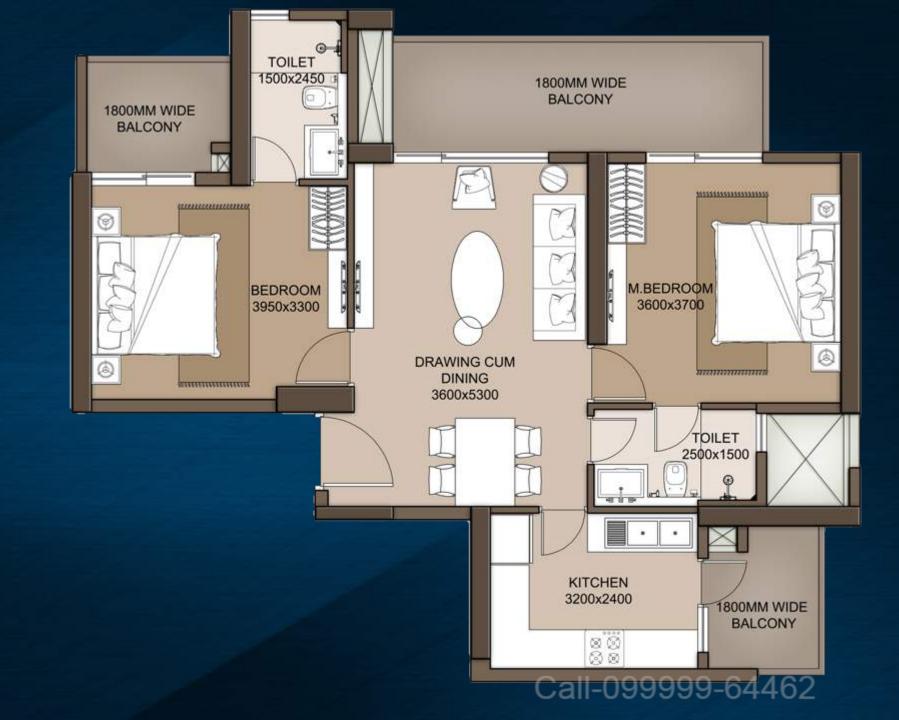

#### MASTER PLAN

ROOF PLAN WITH LANDSCAPE

INNOVATIVE GREENS PLANNING



#### **APARTMENT TYPES & AREAS**

|        | Unit Type                  | AREAS<br>(IN SQ FT) |
|--------|----------------------------|---------------------|
| TYPE 1 | 2 BHK + 2 TOILET           | 1250                |
| TYPE 2 | 2 BHK + 2 TOILET           | 1350                |
| TYPE 3 | 2 BHK + 2 TOILET           | 1400                |
| TYPE 4 | 2 BHK + 2 TOILET + STUDY   | 1450                |
| TYPE 5 | 3 BHK + 3 TOILET           | 1850                |
| TYPE 6 | 2 BHK + 2 TOILET + SERVANT | 1950                |
| TYPE 7 | 3 BHK + 3 TOILET + SERVANT | 2000                |

APPROX. FIGURES





#### **RESIDENTIAL UNIT:** TYPE 2



**CLUSTER PLAN** 







# RESIDENTIAL UNIT: TYPE 4



**CLUSTER PLAN** 











#### **RESIDENTIAL UNIT:** TYPE 7



**CLUSTER PLAN** 



|                                   |                                                                      | RETAIN OR REFUSE PLANS                               |                                       |
|-----------------------------------|----------------------------------------------------------------------|------------------------------------------------------|---------------------------------------|
|                                   | 40:60                                                                | 5:95                                                 | 30:40:30                              |
| IN PER SQ. FT                     | POSSESSION LINKED PAYMENT P