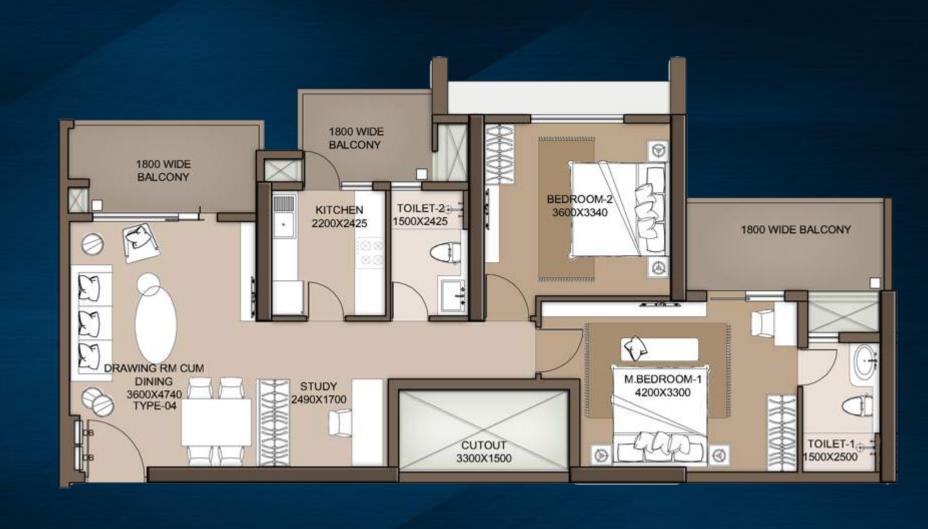

#### MASTER PLAN

ROOF PLAN WITH LANDSCAPE

INNOVATIVE GREENS PLANNING



#### **APARTMENT TYPES & AREAS**

|        | Unit Type                  | AREAS<br>(IN SQ FT) |
|--------|----------------------------|---------------------|
| TYPE 1 | 2 BHK + 2 TOILET           | 1250                |
| TYPE 2 | 2 BHK + 2 TOILET           | 1350                |
| TYPE 3 | 2 BHK + 2 TOILET           | 1400                |
| TYPE 4 | 2 BHK + 2 TOILET + STUDY   | 1450                |
| TYPE 5 | 3 BHK + 3 TOILET           | 1850                |
| TYPE 6 | 2 BHK + 2 TOILET + SERVANT | 1950                |
| TYPE 7 | 3 BHK + 3 TOILET + SERVANT | 2000                |

APPROX. FIGURES





#### **RESIDENTIAL UNIT:** TYPE 2



**CLUSTER PLAN** 







# RESIDENTIAL UNIT: TYPE 4



**CLUSTER PLAN** 











#### **RESIDENTIAL UNIT:** TYPE 7



**CLUSTER PLAN** 



|                                   |                                                                      | RETAIN OR REFUSE PLANS                               |                                       |
|-----------------------------------|----------------------------------------------------------------------|------------------------------------------------------|---------------------------------------|
|                                   | 40:60                                                                | 5:95                                                 | 30:40:30                              |
| IN PER SQ. FT                     | POSSESSION LINKED PAYMENT PLAN                                       | SUBVENTION<