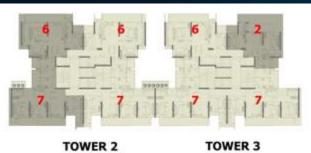

#### MASTER PLAN

ROOF PLAN WITH LANDSCAPE

INNOVATIVE GREENS PLANNING



#### **APARTMENT TYPES & AREAS**

|        | Unit Type                  | AREAS<br>(IN SQ FT) |
|--------|----------------------------|---------------------|
| TYPE 1 | 2 BHK + 2 TOILET           | 1250                |
| TYPE 2 | 2 BHK + 2 TOILET           | 1350                |
| TYPE 3 | 2 BHK + 2 TOILET           | 1400                |
| TYPE 4 | 2 BHK + 2 TOILET + STUDY   | 1450                |
| TYPE 5 | 3 BHK + 3 TOILET           | 1850                |
| TYPE 6 | 2 BHK + 2 TOILET + SERVANT | 1950                |
| TYPE 7 | 3 BHK + 3 TOILET + SERVANT | 2000                |

APPROX. FIGURES





#### **RESIDENTIAL UNIT:** TYPE 2



**CLUSTER PLAN** 







# RESIDENTIAL UNIT: TYPE 4



**CLUSTER PLAN** 











#### **RESIDENTIAL UNIT:** TYPE 7



**CLUSTER PLAN** 



|                                   |                                                                      | RETAIN OR REFUSE PLANS                               |                                       |
|-----------------------------------|----------------------------------------------------------------------|------------------------------------------------------|---------------------------------------|
|                                   | 40:60                                                                | 5:95                                                 | 30:40:30                              |
| IN PER SQ. FT                     | POSSES