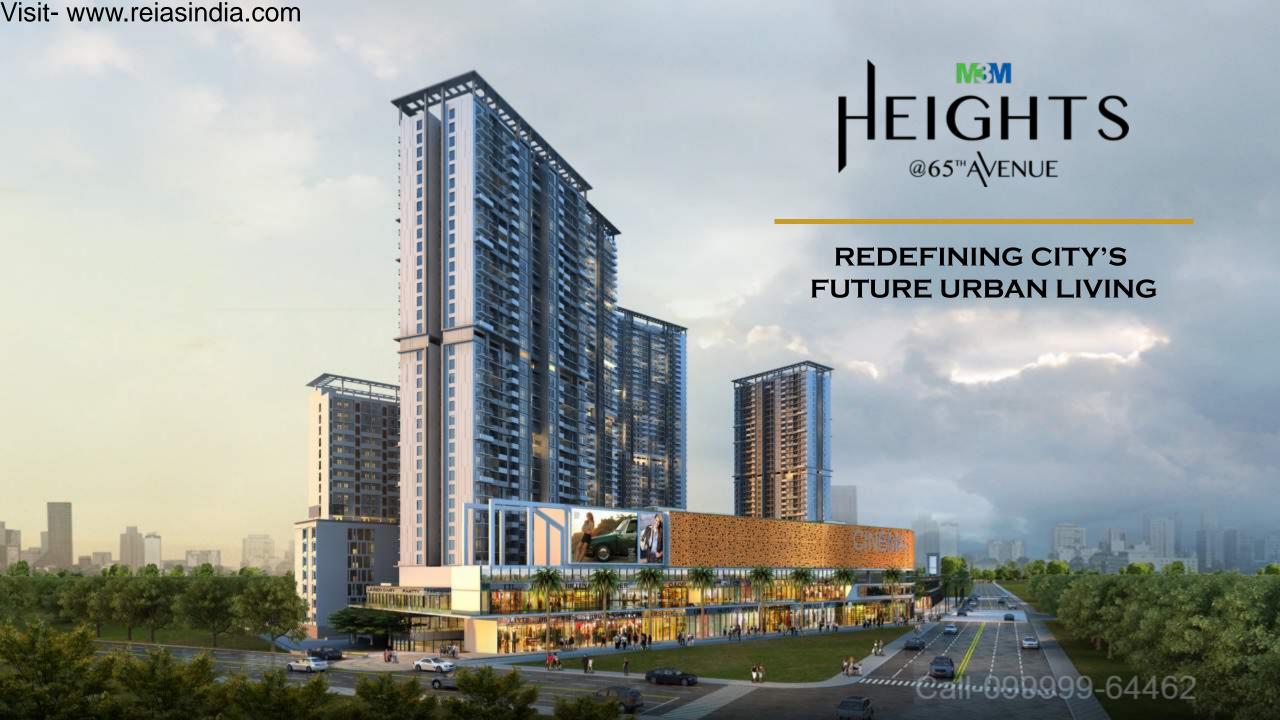

#### MASTER PLAN

ROOF PLAN WITH LANDSCAPE

INNOVATIVE GREENS PLANNING



#### **APARTMENT TYPES & AREAS**

|        | Unit Type                  | AREAS<br>(IN SQ FT) |
|--------|----------------------------|---------------------|
| TYPE 1 | 2 BHK + 2 TOILET           | 1250                |
| TYPE 2 | 2 BHK + 2 TOILET           | 1350                |
| TYPE 3 | 2 BHK + 2 TOILET           | 1400                |
| TYPE 4 | 2 BHK + 2 TOILET + STUDY   | 1450                |
| TYPE 5 | 3 BHK + 3 TOILET           | 1850                |
| TYPE 6 | 2 BHK + 2 TOILET + SERVANT | 1950                |
| TYPE 7 | 3 BHK + 3 TOILET + SERVANT | 2000                |

APPROX. FIGURES





#### **RESIDENTIAL UNIT:** TYPE 2



**CLUSTER PLAN** 







# RESIDENTIAL UNIT: TYPE 4



**CLUSTER PLAN**