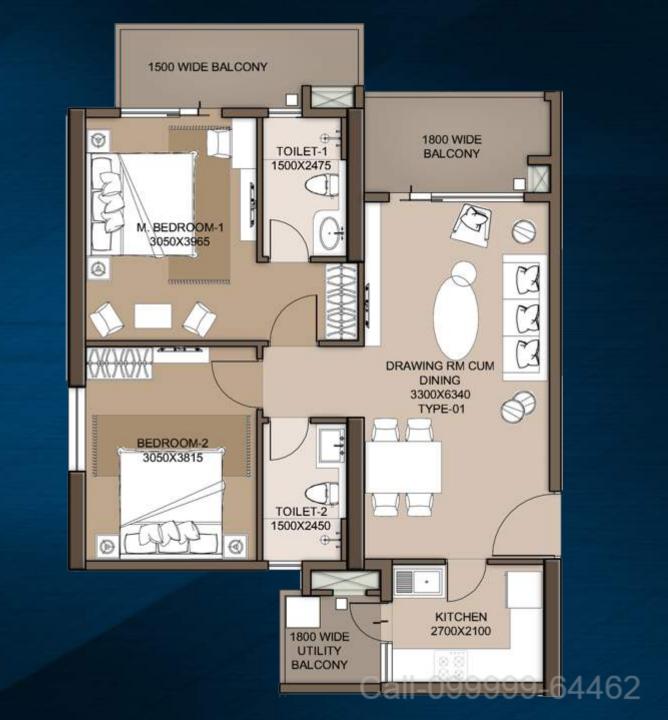

#### **APARTMENT TYPES & AREAS**

|        | Unit Type                  | AREAS<br>(IN SQ FT) |
|--------|----------------------------|---------------------|
| TYPE 1 | 2 BHK + 2 TOILET           | 1250                |
| TYPE 2 | 2 BHK + 2 TOILET           | 1350                |
| TYPE 3 | 2 BHK + 2 TOILET           | 1400                |
| TYPE 4 | 2 BHK + 2 TOILET + STUDY   | 1450                |
| TYPE 5 | 3 BHK + 3 TOILET           | 1850                |
| TYPE 6 | 2 BHK + 2 TOILET + SERVANT | 1950                |
| TYPE 7 | 3 BHK + 3 TOILET + SERVANT | 2000                |