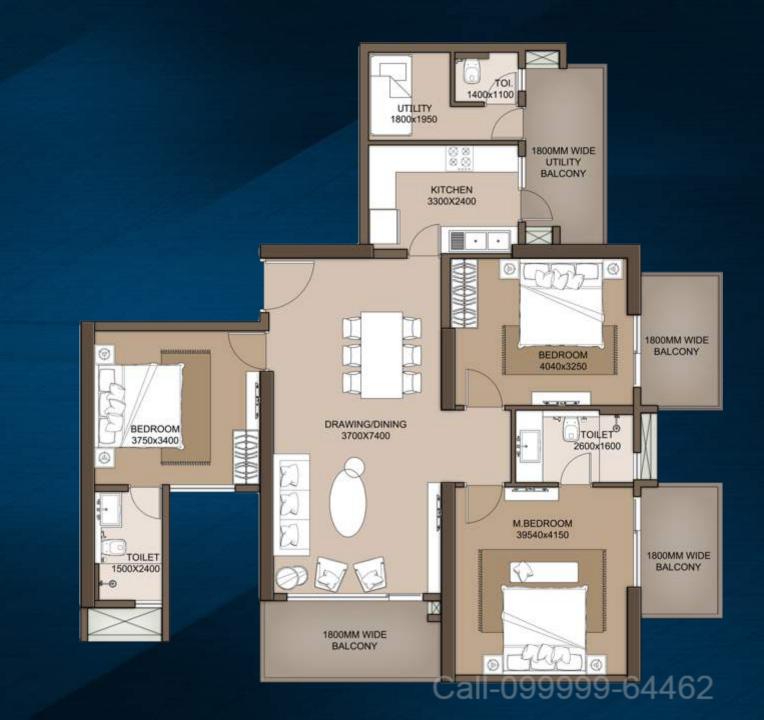

#### **RESIDENTIAL UNIT:** TYPE 7

**CLUSTER PLAN** 

|                                   |                                                                      | RETAIN OR REFUSE PLANS                               |                                       |
|-----------------------------------|----------------------------------------------------------------------|------------------------------------------------------|---------------------------------------|
|                                   | 40:60                                                                | 5:95                                                 | 30:40:30                              |
| IN PER SQ. FT                     | POSSESSION LINKED PAYMENT PLAN                                       | SUBVENTION<br>TILL POSSESSION                        | POSSESSION LINKED<br>PLANS            |
| BSP                               | Rs. 9,900/-                                                          | Rs. 9,900/-                                          | Rs. 9,900/-                           |
| INAUGURAL DISCOUNT                | Rs. 1,000/-                                                          | Rs. 1,000/-                                          | Rs. 1,000/-                           |
| HIGHLIGHT OF THE<br>SCHEME        | ASSURED<br>RETURNS @ 9%                                              | ADDITIONAL DISCOUNT OF Rs. 500/-                     | ASSURED PRICE<br>BENEFIT - Rs. 1000/- |
| NET EFFECTIVE COST<br>TO CUSTOMER | Rs. 7,300/- (NET OF 9% RETURN ON 40% OF Rs. 8,900/- TILL POSSESSION) | Rs. 6,900/- (NET OF SUBVENTION COST TILL POSSESSION) | Rs. 7,900/-                           |