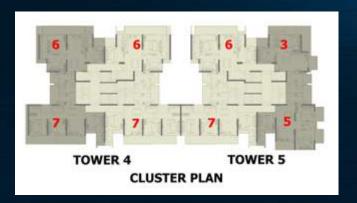

#### **RESIDENTIAL UNIT:** TYPE 7

**CLUSTER PLAN** 

|                                   |                                                                      | RETAIN OR REFUSE PLANS                               |                                       |
|-----------------------------------|----------------------------------------------------------------------|------------------------------------------------------|---------------------------------------|
|                                   | 40:60                                                                | 5:95                                                 | 30:40:30                              |
| IN PER SQ. FT                     | POSSESSION LINKED PAYMENT PLAN                                       | SUBVENTION<br>TILL POSSESSION                        | POSSESSION LINKED<br>PLANS            |
| BSP                               | Rs. 9,900/-                                                          | Rs. 9,900/-                                          | Rs. 9,900/-                           |
| INAUGURAL DISCOUNT                | Rs. 1,000/-                                                          | Rs. 1,000/-                                          | Rs. 1,000/-                           |
| HIGHLIGHT OF THE<br>SCHEME        | ASSURED<br>RETURNS @ 9%                                              | ADDITIONAL DISCOUNT OF Rs. 500/-                     | ASSURED PRICE<br>BENEFIT - Rs. 1000/- |
| NET EFFECTIVE COST<br>TO CUSTOMER | Rs. 7,300/- (NET OF 9% RETURN ON 40% OF Rs. 8,900/- TILL POSSESSION) | Rs. 6,900/- (NET OF SUBVENTION COST TILL POSSESSION) | Rs. 7,900/-                           |