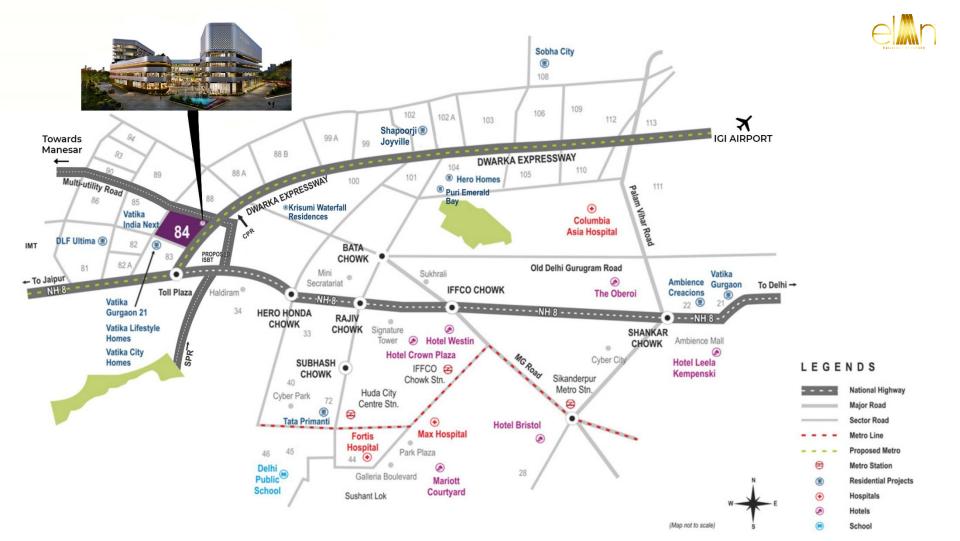

## ELAN MIR\*CLE® Sec-84, Dwarka Expressway, Gurugram

Most Iconic Retail Destination High Street Retail with Double Height Shops One of the Largest Food Court 6 Silver Screen Multiplex by **PVR** Luxury Serviced Apartments Premium Office Spaces 3 Side Open Marvel with Maximum Frontage Connected to the CPR, SPR, NH8, Proposed ISBT & Metro