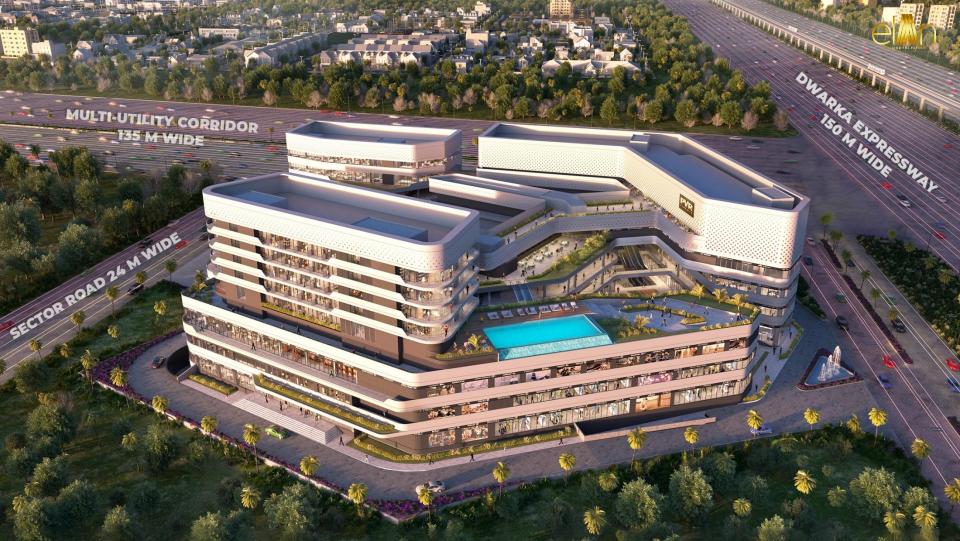

## ELAN MIR\*CLE® Sec-84, Dwarka Expressway, Gurugram

Most Iconic Retail Destination High Street Retail with Double Height Shops One of the Largest Food Court 6 Silver Screen Multiplex by **PVR** Luxury Serviced Apartments Premium Office Spaces 3 Side Open Marvel with Maximum Frontage Connected to the CPR, SPR, NH8, Proposed ISBT & Metro

3 Side Open Marvel with Maximum Frontage Huge Atrium Space

-

MIRACLE

Witchild Induing

1.0.01

10

MANGO

**Experience** Yourself to Believe

#### LUXURY RETAIL & HYPERMARKET

High Street Retail with Double Height Shops

Extensive Multi-Activity Atrium Space

Lower Ground Floor dedicated to Hypermarket & Retail Shops

Sunken Court & Amphitheatre with Jet Water pop-ups