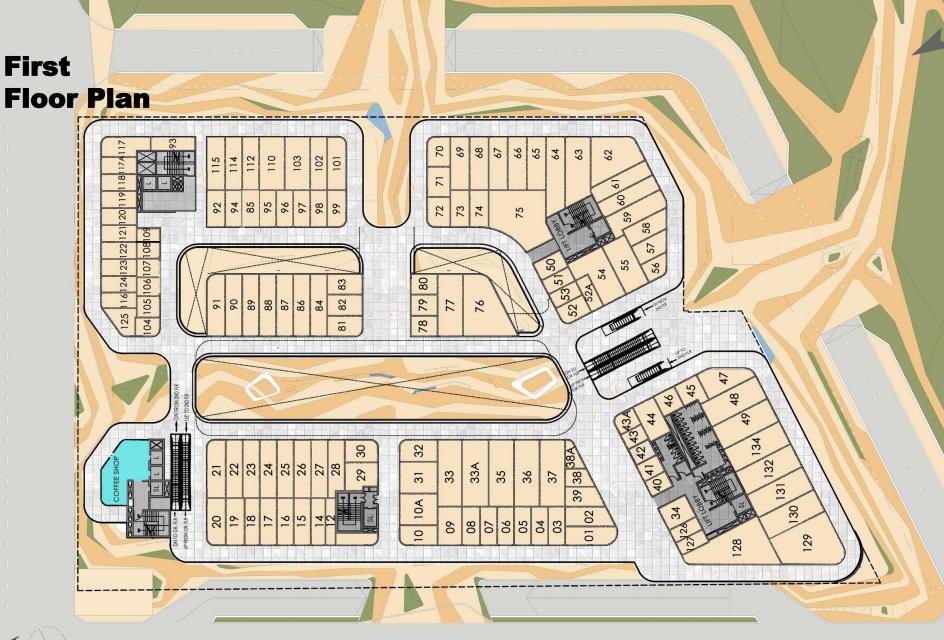

tion from ITSEZs in the vicinity.
- **Connectivity & Convenience:** The site is easily accessible and is at the intersection of the 150 mtr wide peripheral road and the 84 mtr. sector road.

# **Location Map**











## **Project Elevations**



Artistic View from 150 mtr Road







Artistic view of central piazza from Second Floor Level



#### Artistic View from 84 mtr wide Road













### **Project Configuration**





#### **Project Highlights**

- Spread over approx. 2.84 acres
- 4 side open plot
- G+9 Floors with 3 levels of basement plus surface parking
- Ground and First Floor- High Street Retail
- Second Floor Food Court, Restaurants, Café, Retail shops
- Third to Ninth Floor Branded Serviced Residences



















# **Layout Plans**



Ground **Floor Plan** 





HIBON





#### Second Floor Plan



 $\otimes$ 

RR

68



 $\otimes$ 



#### **DP Architects**

DP Architects Pvt Ltd is a world renowned architectural firm. It has designed many award winning projects in retail, hotel, resort, commercial office, residential, convention centre, technology parks, medical, religious, educational and civic institutions, and airport and aviation related support facilities

Some of the stunning projects by DP Architects include :

- THE DUBAI MALL, DUBAI
- ORCHARD CENTRAL, SINGAPORE
- SELECT CITY WALK, INDIA





## **About AIPL**



- AIPL, over the last **27 years** has been a pioneer of the Indian Real Estate scene, especially in Northern India
- With 60 completed projects in the last 27 years, they have been one of the most active organisations in the