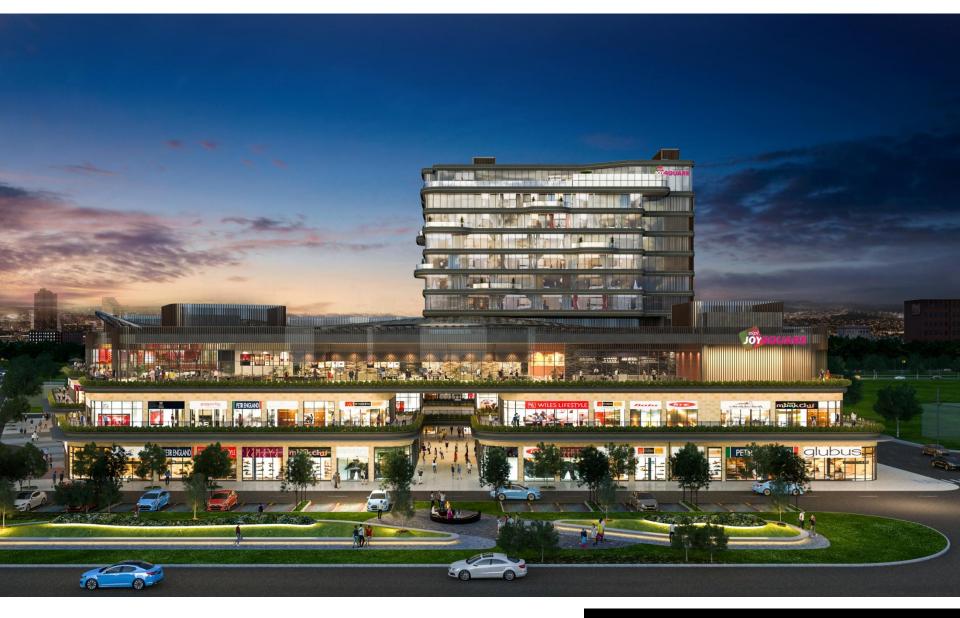

intersection of the 150mtr. wide Peripheral Road and the 84 mtr. Sector Road. It has been conceived and designed by the world- renowned Singapore based **DP Architects**.







#### **Project USP**

- Striking Location: Strategically located in Sector 63A, Gurugram.
  AIPL Joy Square enjoys easy connectivity and accessibility from Golf Course Extension Road.
  Excellent catchment includes Township and group housing development & large working population from ITSEZs in the vicinity.
- **Connectivity & Convenience:** The site is easily accessible and is at the intersection of the 150 mtr wide peripheral road and the 84 mtr. sector road.

# **Location Map**











## **Project Elevations**



Artistic View from 150 mtr Road







Artistic view of central piazza from Second Floor Level



#### Artistic View from 84 mtr wide Road













### **Project Configuration**





#### **Project Highlights**

- Spread over approx. 2.84 acres
- 4 side open plot
- G+9 Floors with 3 levels of basement plus surface parking
- Ground and First Floor- High Street Retail
- Second Floor Food Court, Restaurants, Café, Retail shops
- Third to Ninth Floor Branded Serviced Residences



















# **Layout Plans**



Ground **Floor Plan** 





HIBON





#### Second Floor Plan



 $\otimes$ 

RR

68



 $\otimes$ 



#### **DP Architects**

DP Architects Pvt Ltd is a world renowned architectural firm. It has designed many award winning projects in retail, hotel, resort, commercial office, residential, convention centre, technology parks, medical, religious, educational and civic in