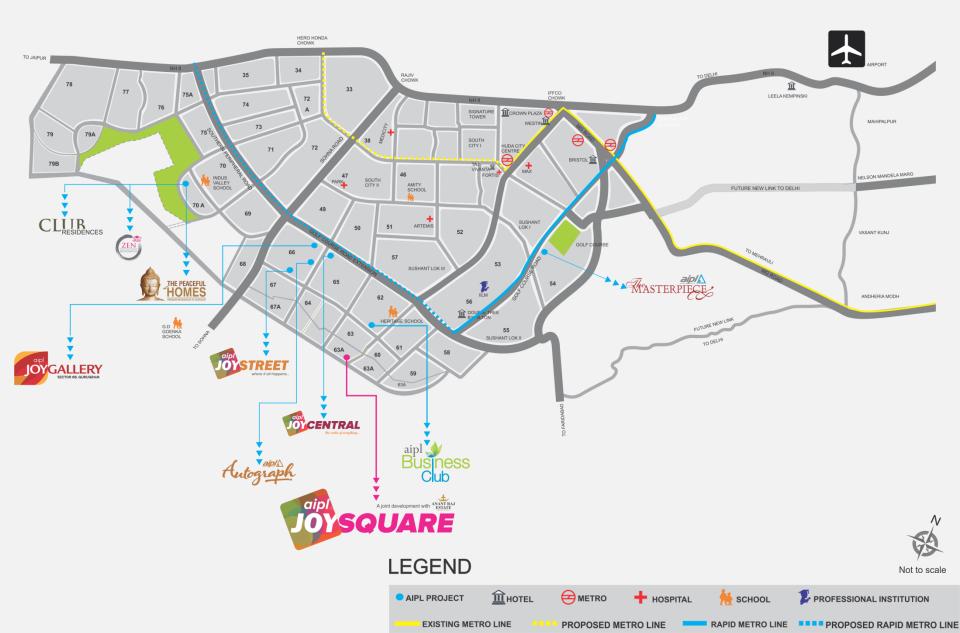

an upcoming **mixed- use commercial development**. Strategically located in **Sector 63A**, off **Golf Course Extension Road**, at the intersection of the 150mtr. wide Peripheral Road and the 84 mtr. Sector Road. It has been conceived and designed by the world- renowned Singapore based **DP Architects**.







#### **Project USP**

- Striking Location: Strategically located in Sector 63A, Gurugram.
  AIPL Joy Square enjoys easy connectivity and accessibility from Golf Course Extension Road.
  Excellent catchment includes Township and group housing development & large working population from ITSEZs in the vicinity.
- **Connectivity & Convenience:** The site is easily accessible and is at the intersection of the 150 mtr wide peripheral road and the 84 mtr. sector road.

# **Location Map**











## **Project Elevations**



Artistic View from 150 mtr Road







Artistic view of central piazza from Second Floor Level



#### Artistic View from 84 mtr wide Road













### **Project Configuration**





#### **Project Highlights**

- Spread over approx. 2.84 acres
- 4 side open plot
- G+9 Floors with 3 levels of basement plus surface parking
- Ground and First Floor- High Street Retail
- Second Floor Food Court, Restaurants, Café, Retail shops
- Third to Ninth Floor Branded Serviced Residences



















# **Layout Plans**



Ground **Floor Plan** 





HIBON





#### Second Floor Plan



 $\otimes$ 

RR

68



 $\otimes$ 



#### **DP Architects**

DP Architects Pvt Ltd is a world renowned architectural firm. It has designed many award winning projects in r