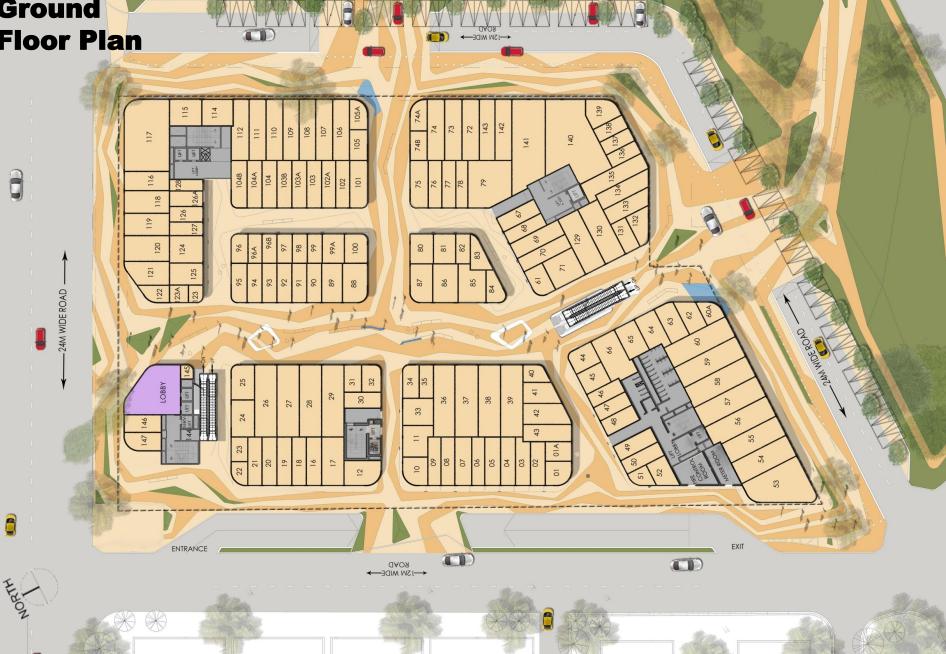

lation from ITSEZs in the vicinity.
- **Connectivity & Convenience:** The site is easily accessible and is at the intersection of the 150 mtr wide peripheral road and the 84 mtr. sector road.

# **Location Map**











## **Project Elevations**



Artistic View from 150 mtr Road







Artistic view of central piazza from Second Floor Level



#### Artistic View from 84 mtr wide Road













### **Project Configuration**





#### **Project Highlights**

- Spread over approx. 2.84 acres
- 4 side open plot
- G+9 Floors with 3 levels of basement plus surface parking
- Ground and First Floor- High Street Retail
- Second Floor Food Court, Restaurants, Café, Retail shops
- Third to Ninth Floor Branded Serviced Residences



















# **Layout Plans**



Ground **Floor Plan** 





HIBON





#### Second Floor Plan



 $\otimes$ 

RR

68



 $\otimes$ 



#### **DP Architects**

DP Architects Pvt Ltd is a world renowned architectural firm. It has designed many award winning projects in retail, hotel, resort, commercial office, residential, convention centre, technology parks, medical, religious, educational and civic institutions, and airport and aviation related support facilities

Some of the stunning projects by DP Architects include :

- THE DUBAI MALL, DUBAI
- ORCHARD CENTRAL, SINGAPORE
- SELECT CITY WALK, INDIA





## **About AIPL**



- AIPL, over the last **27 years** has been a pioneer of the Indian Real Estate scene, especially in Northern India
- With 60 completed projects in the last 27 years, they have been one of the most active organisations in th