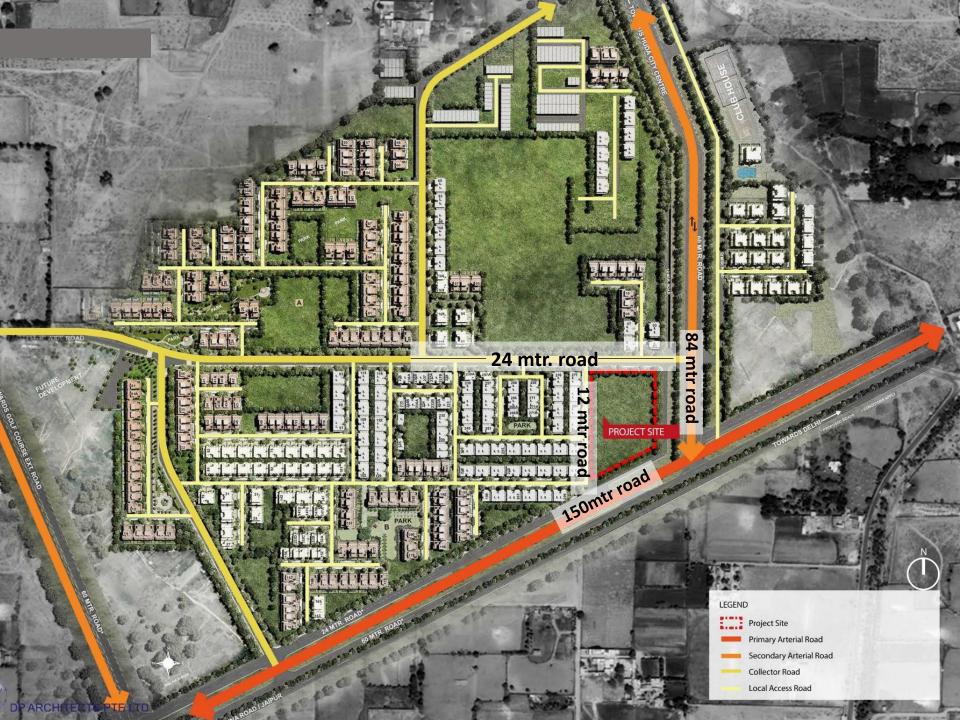

#### **About the Project**

After the immense accomplishment of AIPL Joy Street and AIPL Joy Central, AIPL gives you another reason to explore with **AIPL Joy Square**. **AIPL Joy Square** is an upcoming **mixed- use commercial development**. Strategically located in **Sector 63A**, off **Golf Course Extension Road**, at the intersection of the 150mtr. wide Peripheral Road and the 84 mtr. Sector Road. It has been conceived and designed by the world- renowned Singapore based **DP Architects**.

#### **Project USP**

- Striking Location: Strategically located in Sector 63A, Gurugram.
  AIPL Joy Square enjoys easy connectivity and accessibility from Golf Course Extension Road.
  Excellent catchment includes Township and group housing development & large working population from ITSEZs in the vicinity.
- **Connectivity & Convenience:** The site is easily accessible and is at the intersection of the 150 mtr wide peripheral road and the 84 mtr. sector road.