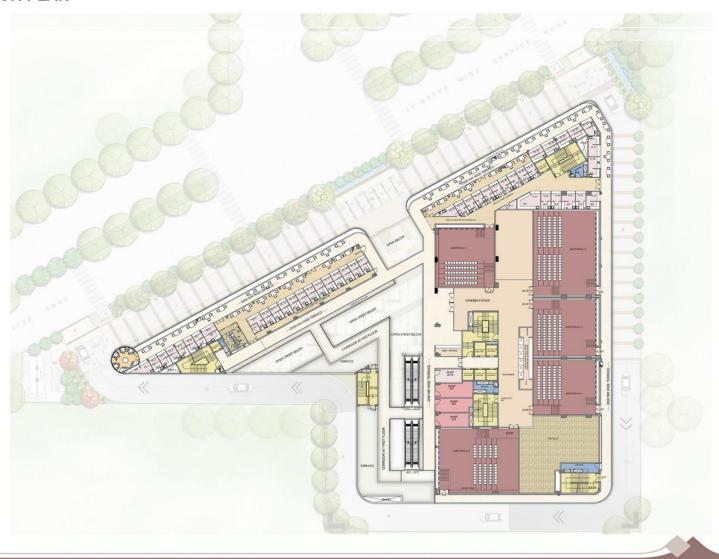

# HIGH RETURNS ON INVESTMENT



Elan Group is pleased to announce the signing of 5 silver screens with PVR Cinemas as its Multiplex partner in Elan Mercado, Sec - 80, Gurgaon.

## EXCLUSIVE EXPERIENCE









### **MULTIPLEX**

**5 SILVER SCREENS** 

**HUGE SEATING CAPACITY** 

**ERGONOMIC SEATING** 

STATE-OF-THE-ART INTERIORS

PREMIUM SNACK LOUNGE

**MULTIPLEX BY** 

































#### FIRST FLOOR PLAN







#### **SECOND FLOOR PLAN**















#### FIFTH FLOOR PLAN















## **PRICE LIST**

| FLOOR             | PRODUCT    | BSP(PSF) |
|-------------------|------------|----------|
| Ground            | Shop       | 19,750   |
| First             | Shop       | 13,750   |
| Second            | Food Court | 13,750   |
| Third             | Food Court | 13,750   |
| Service Apartment |            | 10,750   |

| BSP(PSF)          | Special Discount | Net BSP (PSF) |
|-------------------|------------------|---------------|
| Rs.446 Psf Approx | Rs. 4 Lac        | Rs. 150 Psf   |

Other Charges as Applicable



Thank Mon