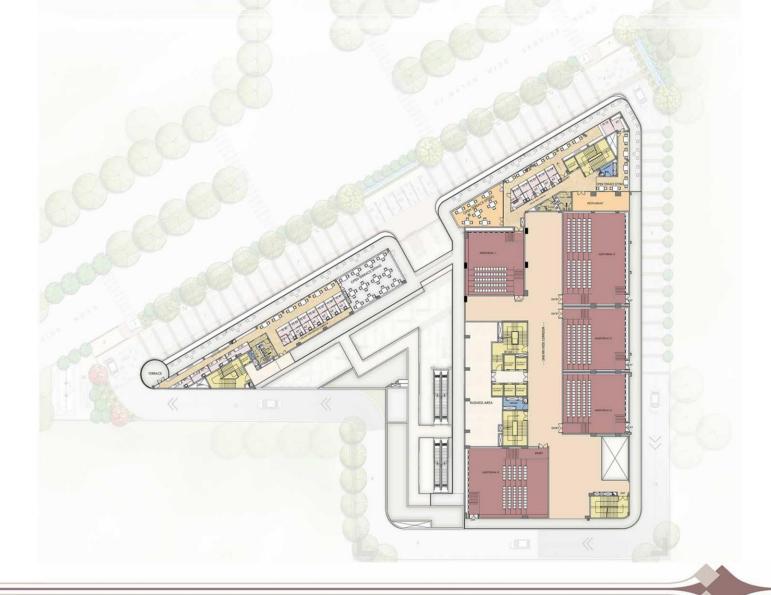

# HIGH RETURNS ON INVESTMENT



Elan Group is pleased to announce the signing of 5 silver screens with PVR Cinemas as its Multiplex partner in Elan Mercado, Sec - 80, Gurgaon.

## EXCLUSIVE EXPERIENCE









### **MULTIPLEX**

**5 SILVER SCREENS** 

**HUGE SEATING CAPACITY** 

**ERGONOMIC SEATING** 

STATE-OF-THE-ART INTERIORS

PREMIUM SNACK LOUNGE

**MULTIPLEX BY** 

































#### FIRST FLOOR PLAN







#### **SECOND FLOOR PLAN**















#### FIFTH FLOOR PLAN















## **PRICE LIST**

| FLOOR             | PRODUCT    | BSP(PSF) |
|-------------------|------------|----------|
| Ground            | Shop       | 19,750   |
| First             | Shop       | 13,750   |
| Second            | Food Court | 13,750   |
| Third             | Food Court | 13,750   |
| Service Apartment |            | 10,750   |

| BSP(PSF)          | Special Discount | Net BSP (PSF) |
|-------------------|------------------|---------------|
| Rs.446 Psf Approx | Rs. 4 Lac        | Rs. 150 Psf   |

Other Charges as Applicable



Thank Mon