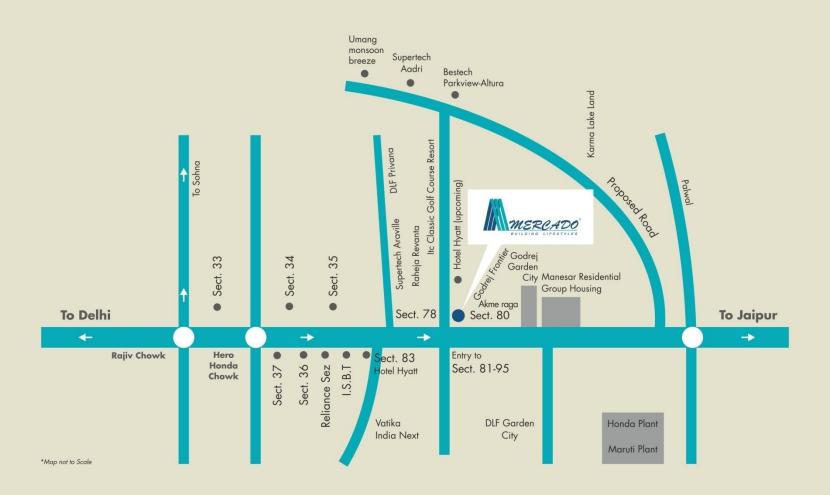

# HIGH RETURNS ON INVESTMENT

Elan Group is pleased to announce the signing of 5 silver screens with PVR Cinemas as its Multiplex partner in Elan Mercado, Sec - 80, Gurgaon.