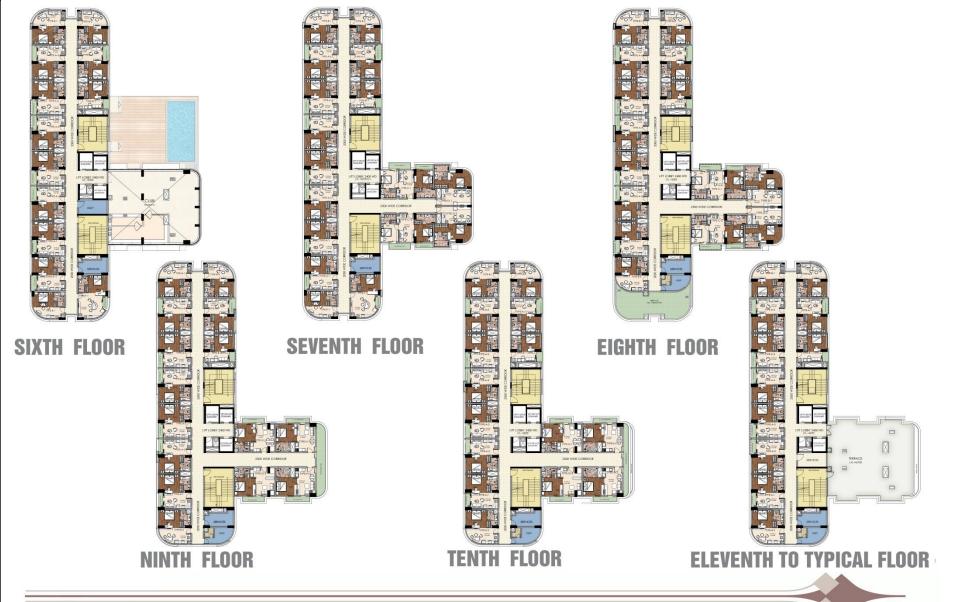

# HIGH RETURNS ON INVESTMENT



Elan Group is pleased to announce the signing of 5 silver screens with PVR Cinemas as its Multiplex partner in Elan Mercado, Sec - 80, Gurgaon.

## EXCLUSIVE EXPERIENCE









### **MULTIPLEX**

**5 SILVER SCREENS** 

**HUGE SEATING CAPACITY** 

**ERGONOMIC SEATING** 

STATE-OF-THE-ART INTERIORS

PREMIUM SNACK LOUNGE

**MULTIPLEX BY** 

































#### FIRST FLOOR PLAN







#### **SECOND FLOOR PLAN**















#### FIFTH FLOOR PLAN















## **PRICE LIST**

| FLOOR             | PRODUCT    | BSP(PSF) |
|-------------------|------------|----------|
| Ground            | Shop       | 19,750   |
| First             | Shop       | 13,750   |
| Second            | Food Court | 13,750   |
| Third             | Food Court | 13,750   |
| Service Apartment |            | 10,750   |

| BSP(PSF)          | Special Discount | Net BSP (PSF) |
|-------------------|------------------|---------------|
| Rs.446 Psf Approx | Rs. 4 Lac        | Rs. 150 Psf   |

Other Charges as Applicable



Thank Mon