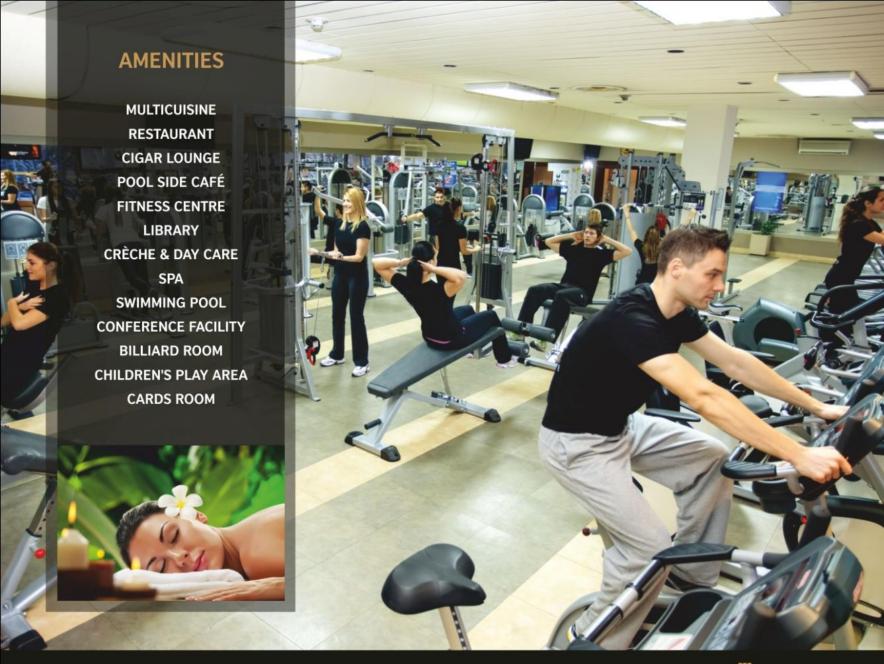

# HIGH RETURNS ON INVESTMENT



Elan Group is pleased to announce the signing of 5 silver screens with PVR Cinemas as its Multiplex partner in Elan Mercado, Sec - 80, Gurgaon.

## EXCLUSIVE EXPERIENCE









### **MULTIPLEX**

**5 SILVER SCREENS** 

**HUGE SEATING CAPACITY** 

**ERGONOMIC SEATING** 

STATE-OF-THE-ART INTERIORS

PREMIUM SNACK LOUNGE

**MULTIPLEX BY** 

































#### FIRST FLOOR PLAN







#### **SECOND FLOOR PLAN**















#### FIFTH FLOOR PLAN















## **PRICE LIST**

| FLOOR             | PRODUCT    | BSP(PSF) |
|-------------------|------------|----------|
| Ground            | Shop       | 19,750   |
| First             | Shop       | 13,750   |
| Second            | Food Court | 13,750   |
| Third             | Food Court | 13,750   |
| Service Apartment |            | 10,750   |

| BSP(PSF)          | Special Discount | Net BSP (PSF) |
|-------------------|------------------|---------------|
| Rs.446 Psf Approx | Rs. 4 Lac        | Rs. 150 Psf   |

Other Charges as Applicable



Thank Mon