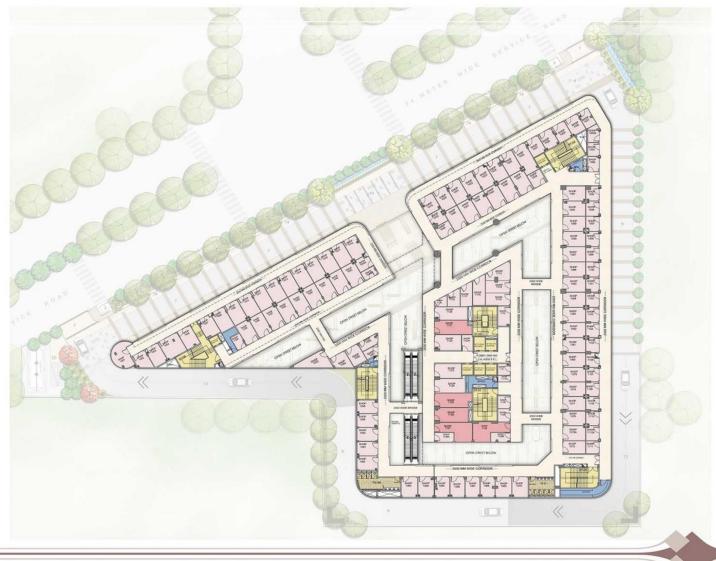

# HIGH RETURNS ON INVESTMENT



Elan Group is pleased to announce the signing of 5 silver screens with PVR Cinemas as its Multiplex partner in Elan Mercado, Sec - 80, Gurgaon.

## EXCLUSIVE EXPERIENCE









### **MULTIPLEX**

**5 SILVER SCREENS** 

**HUGE SEATING CAPACITY** 

**ERGONOMIC SEATING** 

STATE-OF-THE-ART INTERIORS

PREMIUM SNACK LOUNGE

**MULTIPLEX BY** 

































#### FIRST FLOOR PLAN







#### **SECOND FLOOR PLAN**















#### FIFTH FLOOR PLAN















## **PRICE LIST**

| FLOOR             | PRODUCT    | BSP(PSF) |
|-------------------|------------|----------|
| Ground            | Shop       | 19,750   |
| First             | Shop       | 13,750   |
| Second            | Food Court | 13,750   |
| Third             | Food Court | 13,750   |
| Service Apartment |            | 10,750   |

| BSP(PSF)          | Special Discount | Net BSP (PSF) |
|-------------------|------------------|---------------|
| Rs.446 Psf Approx | Rs. 4 Lac        | Rs. 150 Psf   |

Other Charges as Applicable



Thank Mon