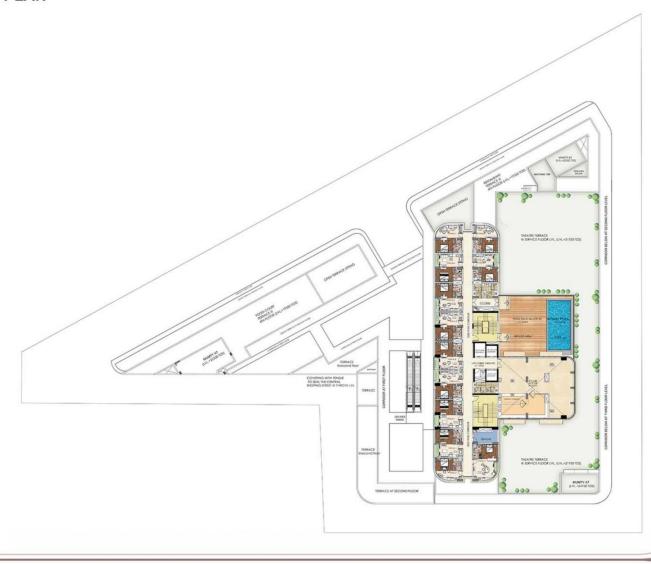

# HIGH RETURNS ON INVESTMENT



Elan Group is pleased to announce the signing of 5 silver screens with PVR Cinemas as its Multiplex partner in Elan Mercado, Sec - 80, Gurgaon.

## EXCLUSIVE EXPERIENCE









### **MULTIPLEX**

**5 SILVER SCREENS** 

**HUGE SEATING CAPACITY** 

**ERGONOMIC SEATING** 

STATE-OF-THE-ART INTERIORS

PREMIUM SNACK LOUNGE

**MULTIPLEX BY** 

































#### FIRST FLOOR PLAN







#### **SECOND FLOOR PLAN**















#### FIFTH FLOOR PLAN















## **PRICE LIST**

| FLOOR             | PRODUCT    | BSP(PSF) |
|-------------------|------------|----------|
| Ground            | Shop       | 19,750   |
| First             | Shop       | 13,750   |
| Second            | Food Court | 13,750   |
| Third             | Food Court | 13,750   |
| Service Apartment |            | 10,750   |

| BSP(PSF)          | Special Discount | Net BSP (PSF) |
|-------------------|------------------|---------------|
| Rs.446 Psf Approx | Rs. 4 Lac        | Rs. 150 Psf   |

Other Charges as Applicable



Thank Mon