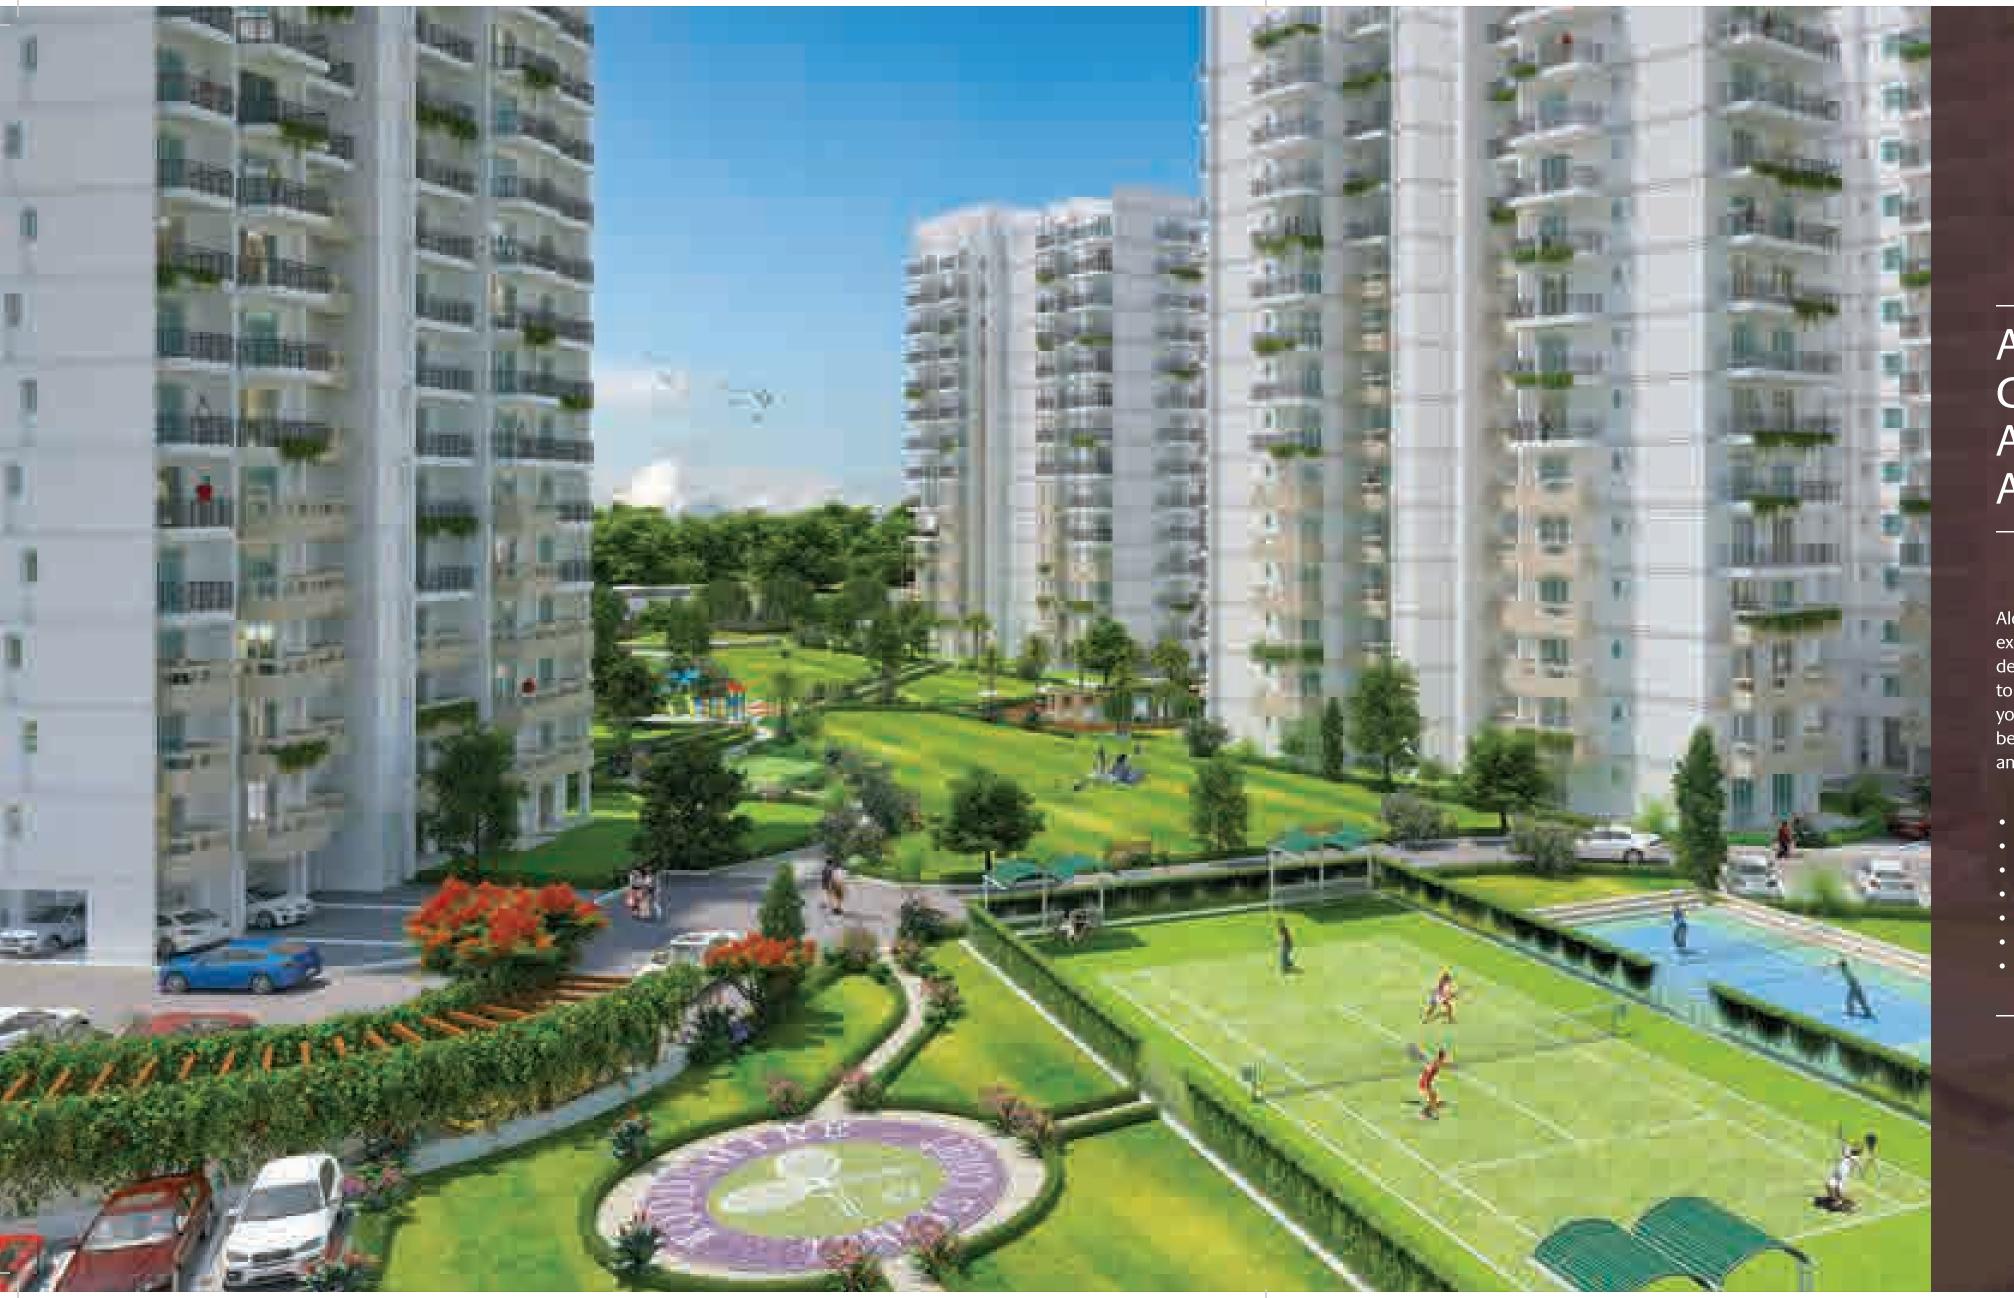

# ENHANCED QUALITY OF LIFE

Development consists of 18 midrise towers spread across 7.55 hectares (18.88 acres). Club facilities with Swimming Pools, convenience shopping blocks and a nursery and primary school form part of development.

#### Elders get better social life

- Emphasizes on the creation of social spaces
- Clubhouse instilled with innovative games and an environment of mutual bonhomie
- Creates continuous park and green systems within the parcels, linked with existing greens

#### Children get more space to play and explore

- The project layout provides variety of open spaces addressing the social needs of the residents such as tot-lots, courts & gardens.
- The vehicular movement is Peripheral along with tower drop off and basement access creating central open areas free for pedestrian circulation

## A HAVEN FOR CHILDREN, AND THE YOUNG AT HEART

Along with unlimited acres of woods to explore, M3M Woodshire offers a specially designed Kids play area for the champions of tomorrow. To make sports an integral part of your life, various courts and sports arenas have been spread all over the site for holistic growth and wholesome personality development.

- Tennis court
- Badminton court
- Swimming pools
- Skating rink
- Mini basketball court
- Cycling track
- Jogging and walking trail