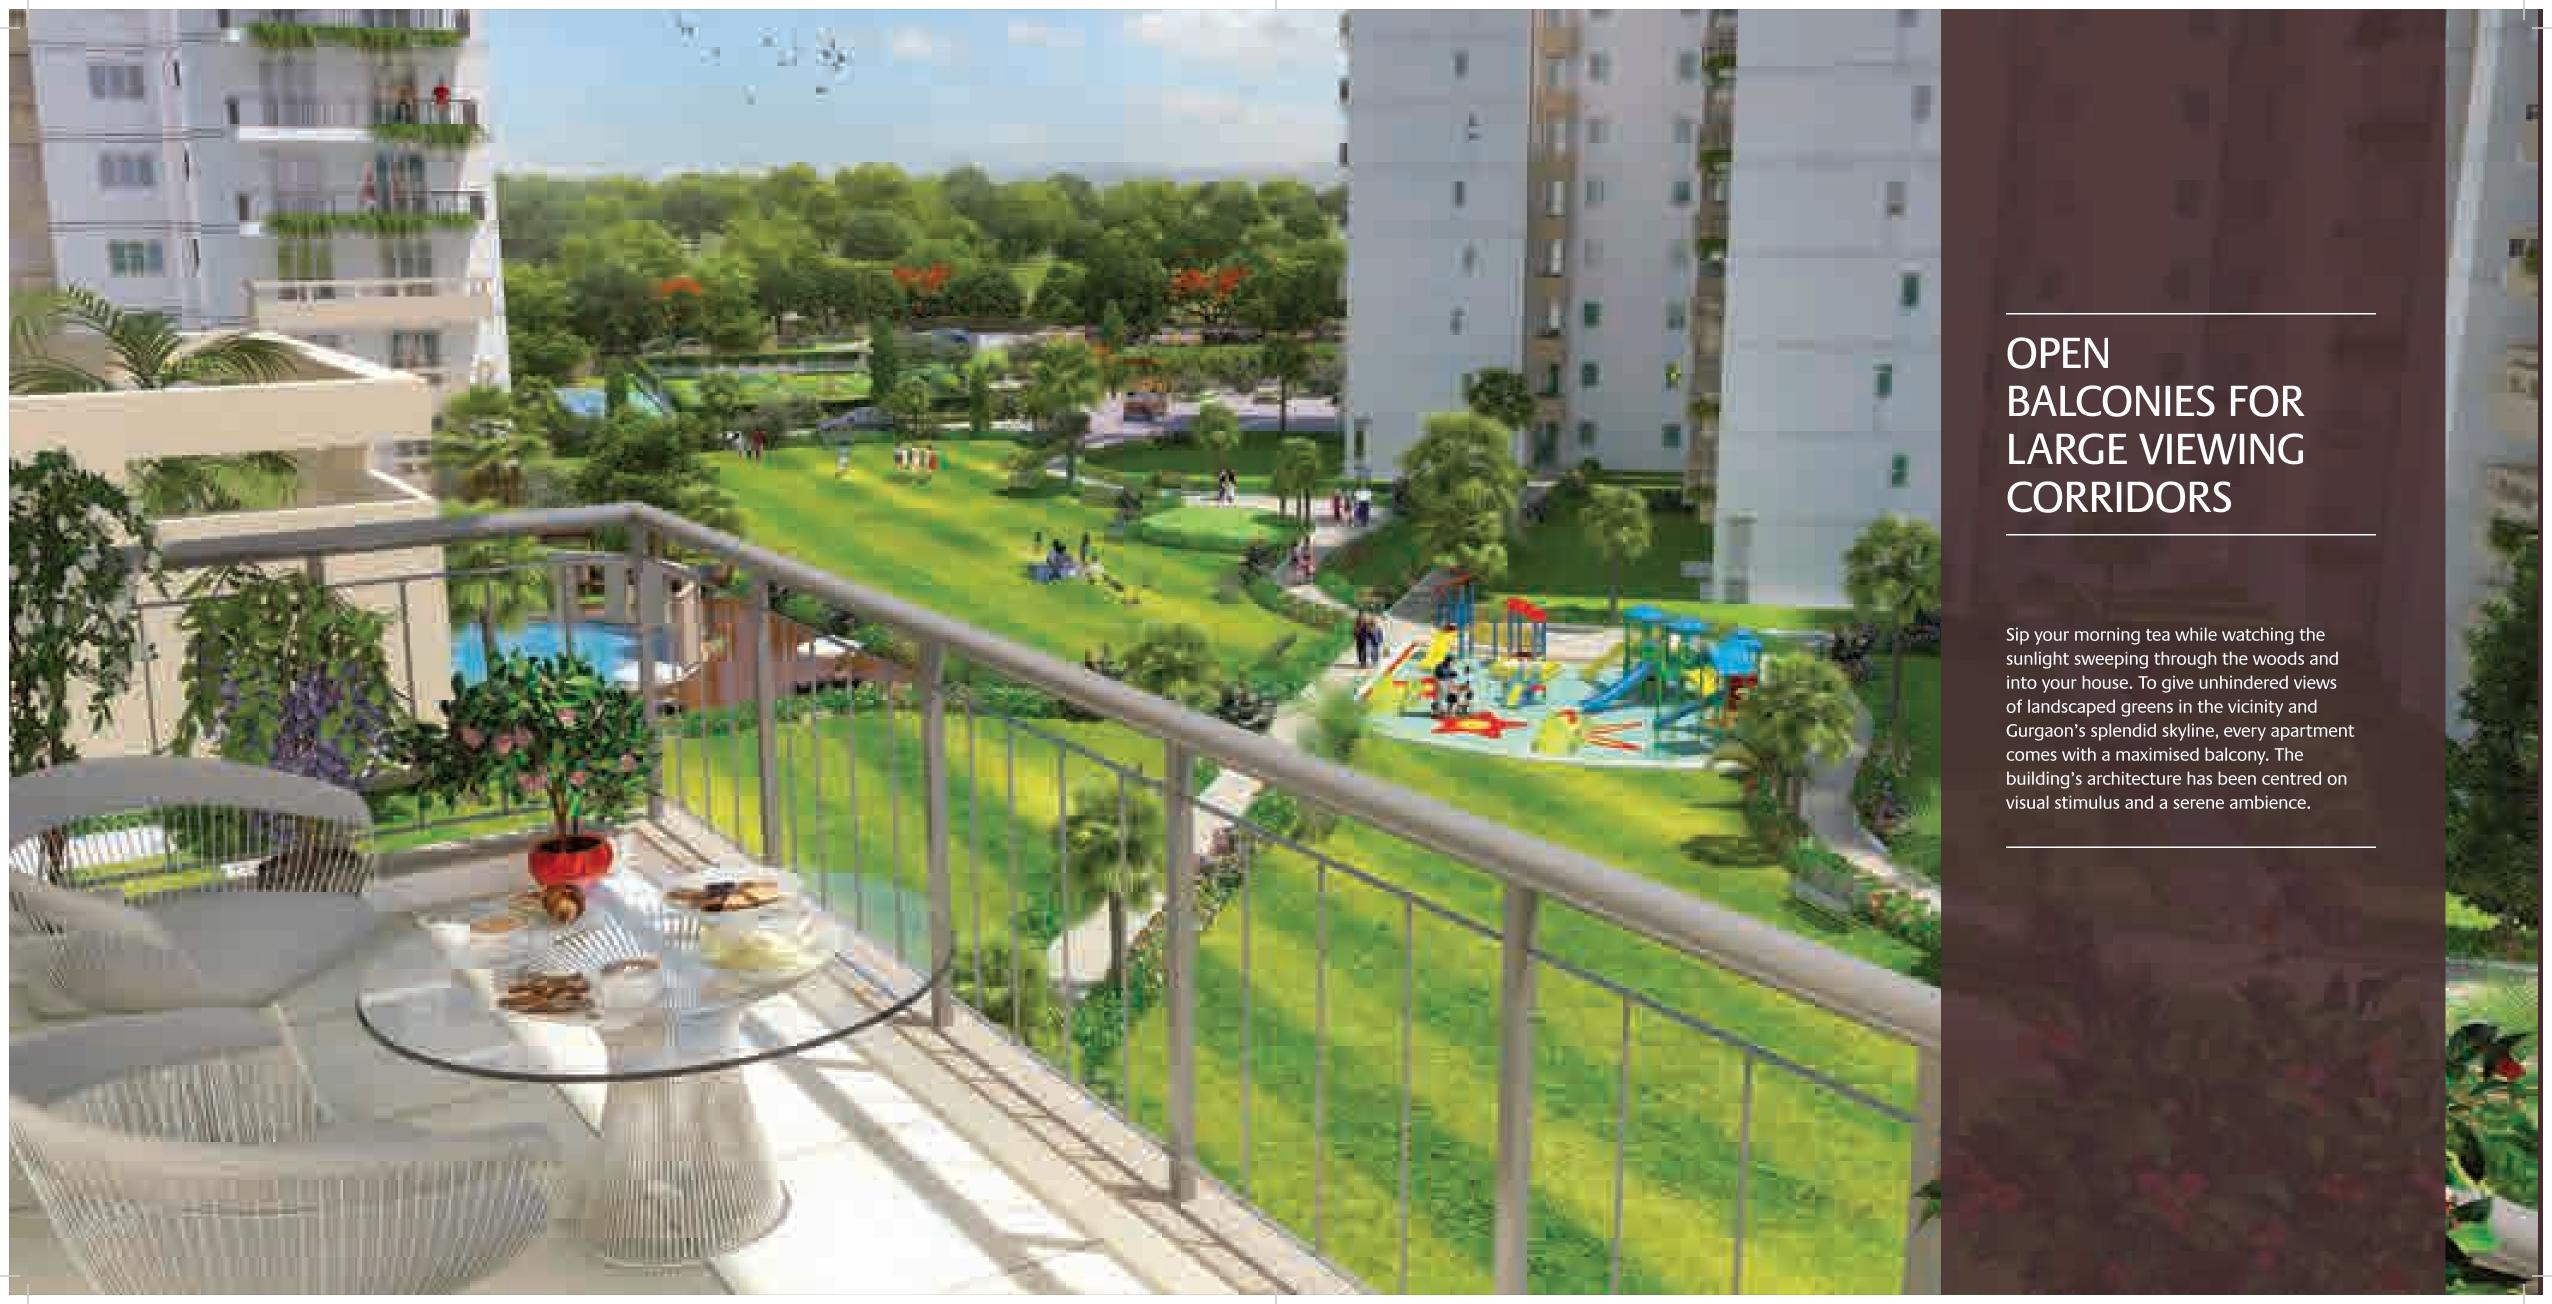

#### **Exemplary architecture**

Architectured to inspire a wholesome lifestyle, M3M's naturalistic design incorporates lifestyle elements. Large open balconies, spacious rooms and optimal carpet area make M3M Woodhsire a delightful place to stay. The structure has been made to perfectly complement its green surroundings.