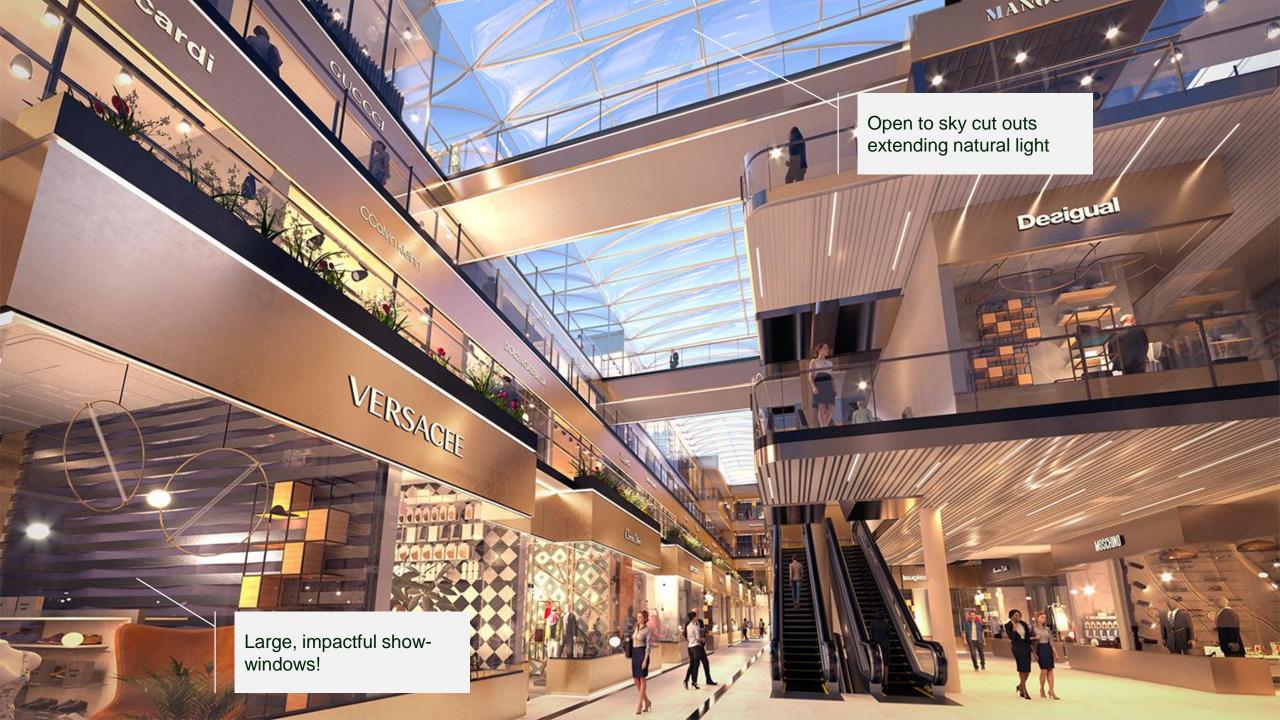

- Large and impactful show windows
- Optimized circulation
- Wide Boulevards providing flawless connectivity
- Seamless Vertical and Horizontal Connectivity for an impeccable shopping experience
- Open to sky F&B area with common and private sit outs

#### AN ICONIC GRAND FRONTAGE

Open to sky cut outs (lightwell) extending natural light and integrating nature The façade ribbon is derived from plan – actuating flow of space

Iconic Grand facade allowing for an awe inspiring experience for the visitor

Highly functional design and iconic architecture

Hi-street format in a controlled environment like a mall

Large, impactful shop-windows