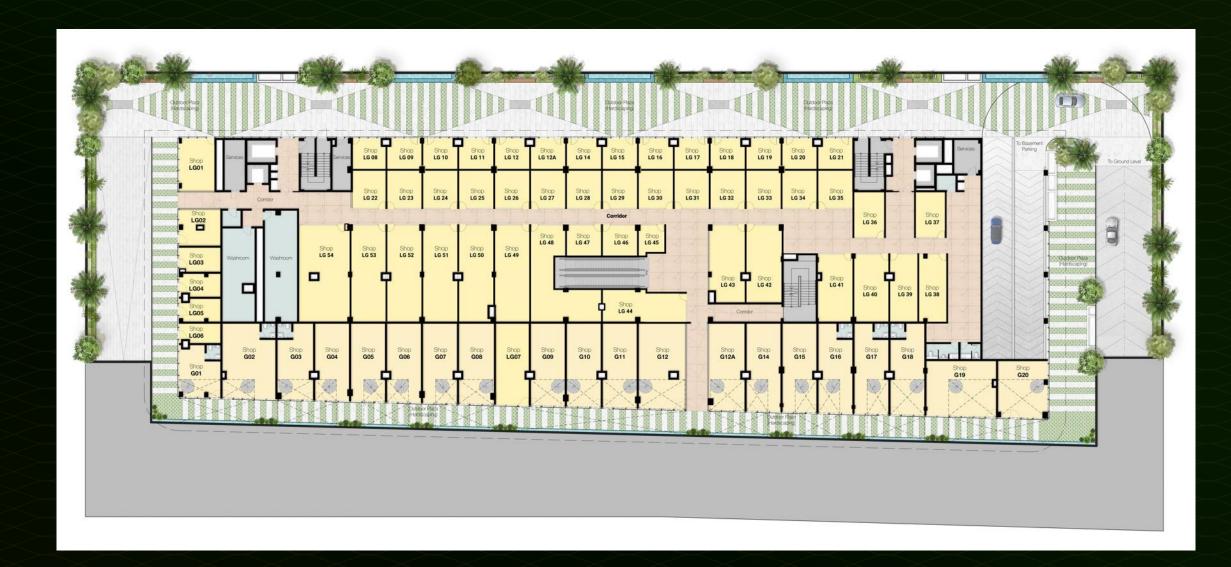

natural light and integrating nature The façade ribbon is derived from plan – actuating flow of space

Iconic Grand facade allowing for an awe inspiring experience for the visitor

Highly functional design and iconic architecture

Hi-street format in a controlled environment like a mall

Large, impactful shop-windows

#### STUNNING INTERIORS

Open to sky cut-outs allowing penetration of natural light

Sky bridges providing great visibility and connectivity

Seamless Vertical and Horizontal Connectivity

A Visual Walk-to-remember Event activity area – flea market

Rear level comprises water cascades, sitting areas, plants & sunken court

A strong frontage of the interiors

Restaurants with Sky View

Open to sky F&B area with common and private sit outs







## LEVEL: LOWER GROUND FLOOR











INDIA'S

NO. 2

REAL ESTATE DEVELOPERS

NO. 1

#### REDEFINING THE **SKY LINE OF GURUGRAM**



**1.5 Cr sq. ft.** of projects delivered



**2.5 Cr sq. ft.** of area under development



Over Rs.100,000 cr Estimated revenue potential



HIGHEST SALES
In NCR



Rs. 3700 cr sales recorded in the last financial year



Over 2200 acres of prime land bank

### CONSTRUCTION UPDATES









### CONSTRUCTION UPDATES



# MSM PRIVÉ / 5

# JOIN US & CREATE THE ROADMAP OF THE FUTURE