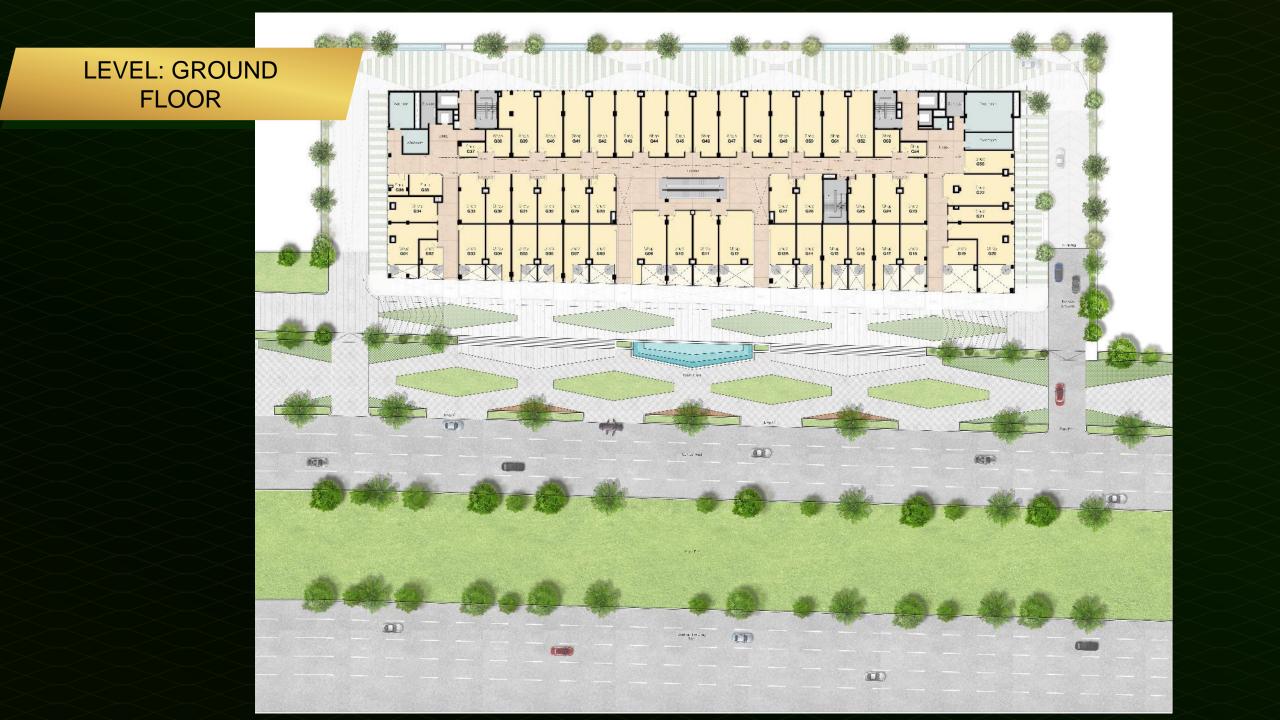

atural light and integrating nature The façade ribbon is derived from plan – actuating flow of space

Iconic Grand facade allowing for an awe inspiring experience for the visitor

Highly functional design and iconic architecture

Hi-street format in a controlled environment like a mall

Large, impactful shop-windows

#### STUNNING INTERIORS

Open to sky cut-outs allowing penetration of natural light

Sky bridges providing great visibility and connectivity

Seamless Vertical and Horizontal Connectivity

A Visual Walk-to-remember Event activity area – flea market

Rear level comprises water cascades, sitting areas, plants & sunken court

A strong frontage of the interiors

Restaurants with Sky View

Open to sky F&B area with common and private sit outs







## LEVEL: LOWER GROUND FLOOR











INDIA'S

NO. 2

REAL ESTATE DEVELOPERS

NO. 1

#### REDEFINING THE **SKY LINE OF GURUGRAM**



**1.5 Cr sq. ft.** of projects delivered



**2.5 Cr sq. ft.** of area under development



Over Rs.100,000 cr Estimated revenue potential



HIGHEST SALES
In NCR



Rs. 3700 cr sales recorded in the last financial year



Over 2200 acres of prime land bank

### CONSTRUCTION UPDATES









### CONSTRUCTION UPDATES



# MSM PRIVÉ / 5

# JOIN US & CREATE THE ROADMAP OF THE FUTURE