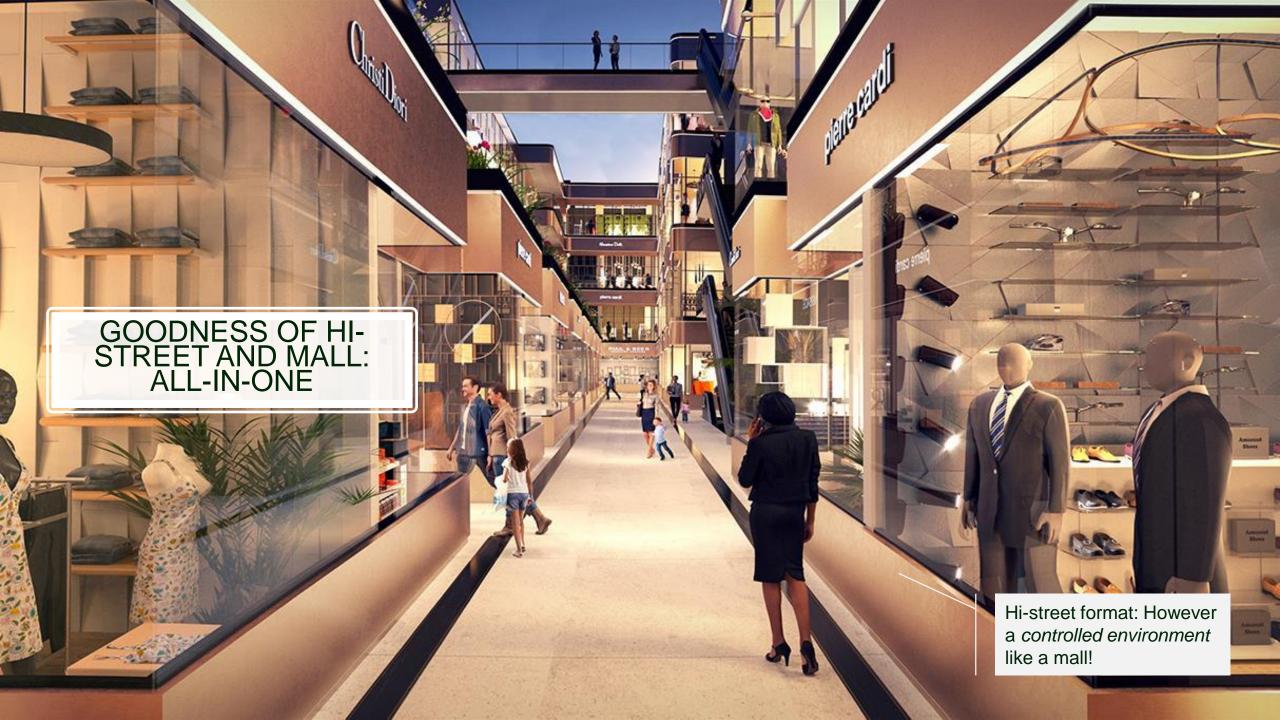

# AN AMALGAMATION OF UNPARALLELED DESIGN & RETAIL SCIENCE

First mix of a hi-street and a mall in India

Glass façade retail architecture for better visibility

International shopping experience

Unprecedented business exposure

### Project USP's

- Promising Location Nestled in the next growth corridor
- Horizontal Access from the 150m wide Golf Course Road Extn.
- Goodness of High street and mall, all in one –
   Controlled environment, highly secure
- Iconic Grand facade allowing for an awe inspiring experience for the visitor
- Highly functional design and iconic architecture

Highly functional design and iconic architecture

Hi-street format in a controlled environment like a mall

Large, impactful shop-windows