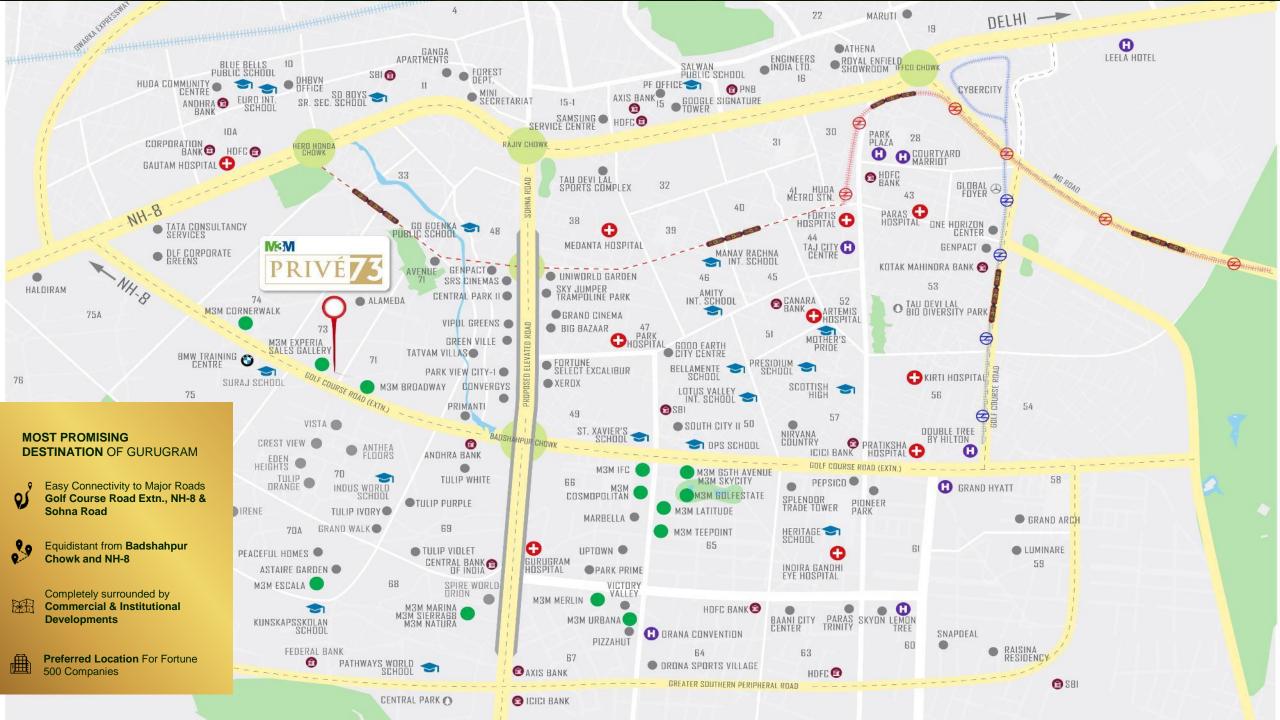

### A WELL-DEVELOPED CATCHMENT TATA PRIMANTI **WSM** THE CONCOURSE PRIVÉ 73 **CENTRAL** UNITECH **VIPUL** PARK 2 **EXQUISITE GREENS** GENPACT **BADSHAHPUR** CHOWK BROADWAY Around 2,500 residential units More than 8,500 residential Around 2,600 slated for have been delivered completion by 2019-end units launched

### Project USP's

- Promising Location Nestled in the next growth corridor
- Horizontal Access from the 150m wide Golf Course Road Extn.
- Goodness of High street and mall, all in one –
   Controlled environment, highly secure
- Iconic Grand facade allowing for an awe inspiring experience for the visitor
- Highly functional design and iconic architecture