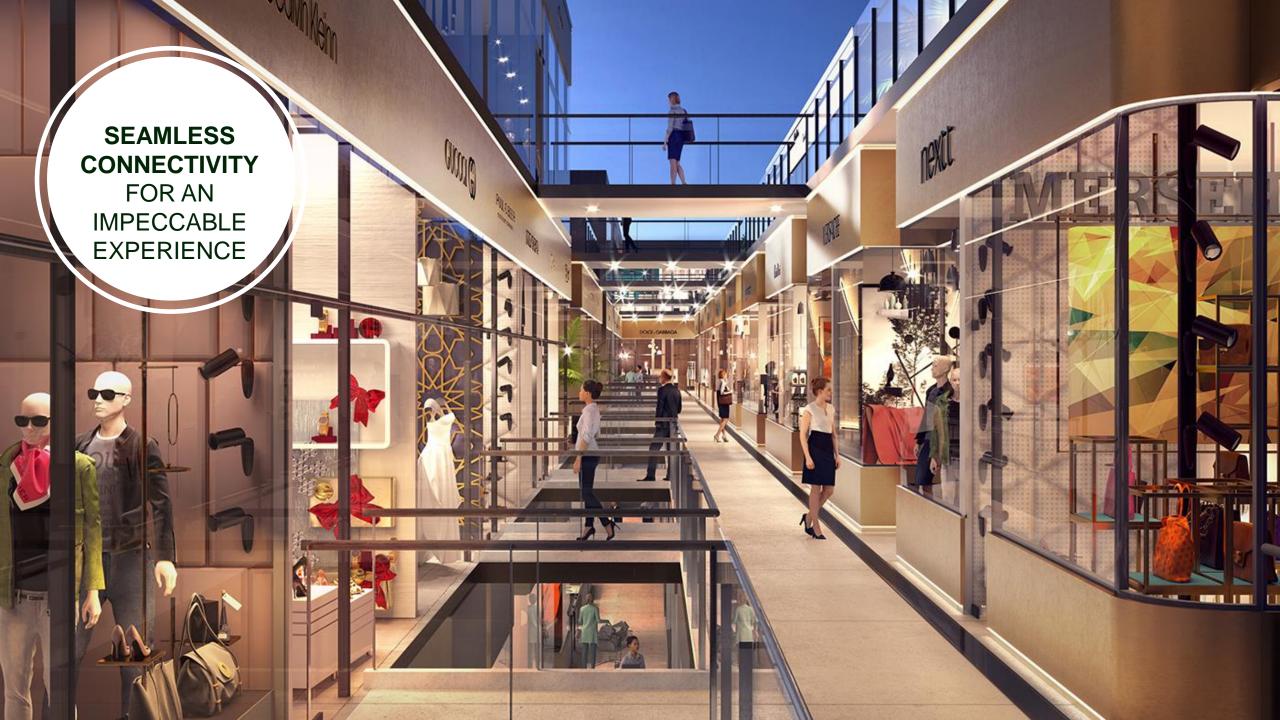

- Large and impactful show windows
- Optimized circulation
- Wide Boulevards providing flawless connectivity
- Seamless Vertical and Horizontal Connectivity for an impeccable shopping experience
- Open to sky F&B area with common and private sit outs

#### STUNNING INTERIORS

Open to sky cut-outs allowing penetration of natural light

Sky bridges providing great visibility and connectivity

Seamless Vertical and Horizontal Connectivity

A Visual Walk-to-remember Event activity area – flea market