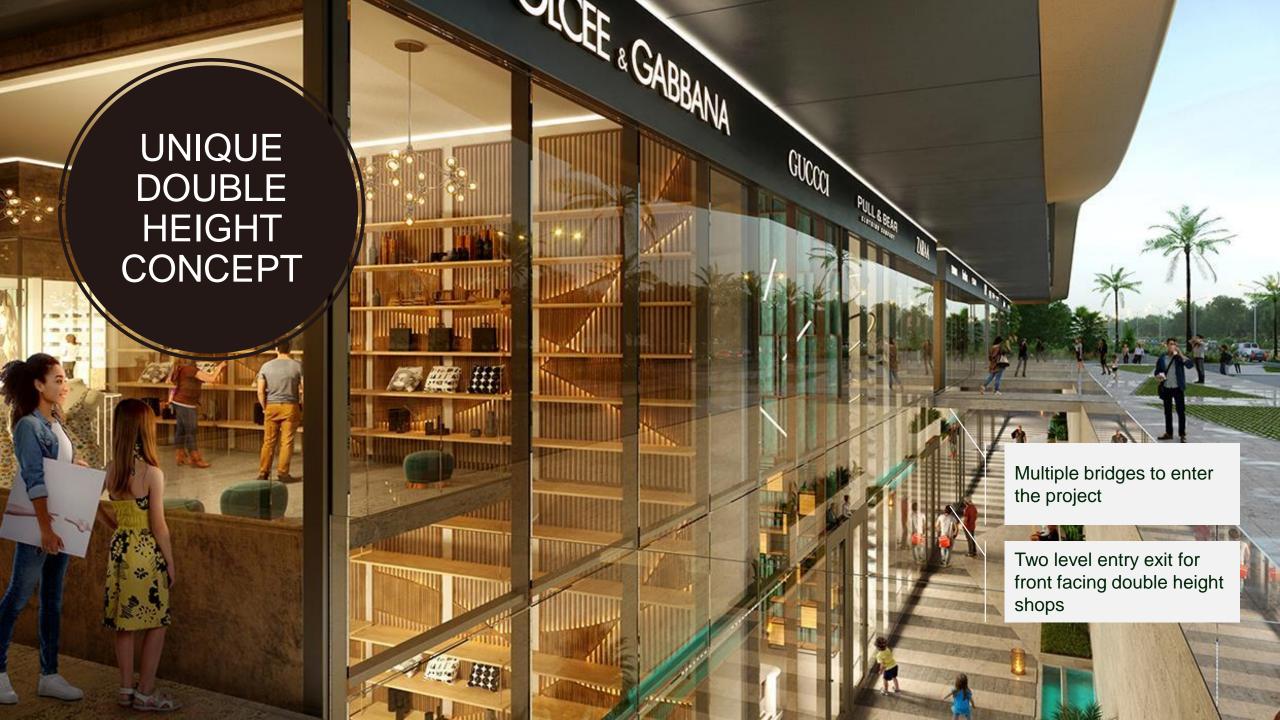

### A SUPERIOR DOUBLE-HEIGHT CONCEPT

'Sunken' double-height units which optimize the façade's visibility

9 m high doubleheight units

Each retail unit is accessible from two levels [Ground + Lower Ground]

Access from a 'bridge', giving it a distinct character