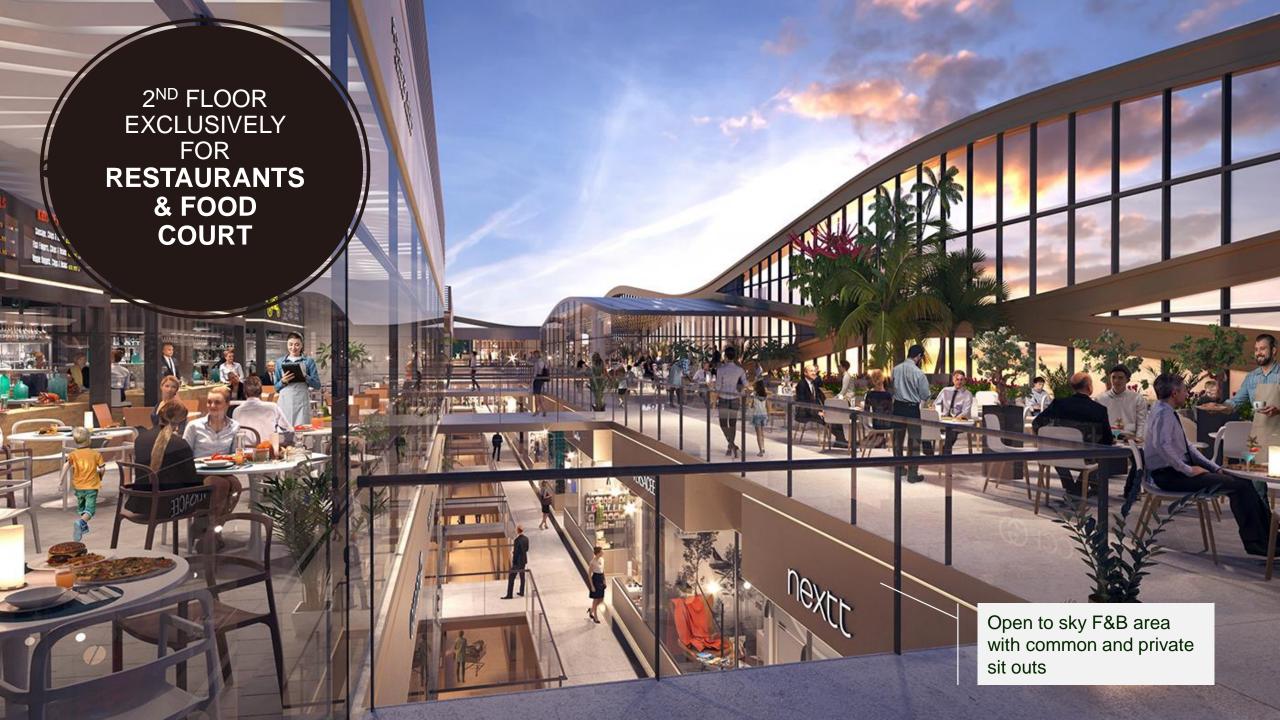

- Large and impactful show windows
- Optimized circulation
- Wide Boulevards providing flawless connectivity
- Seamless Vertical and Horizontal Connectivity for an impeccable shopping experience
- Open to sky F&B area with common and private sit outs

Rear level comprises water cascades, sitting areas, plants & sunken court

A strong frontage of the interiors

Restaurants with Sky View

Open to sky F&B area with common and private sit outs