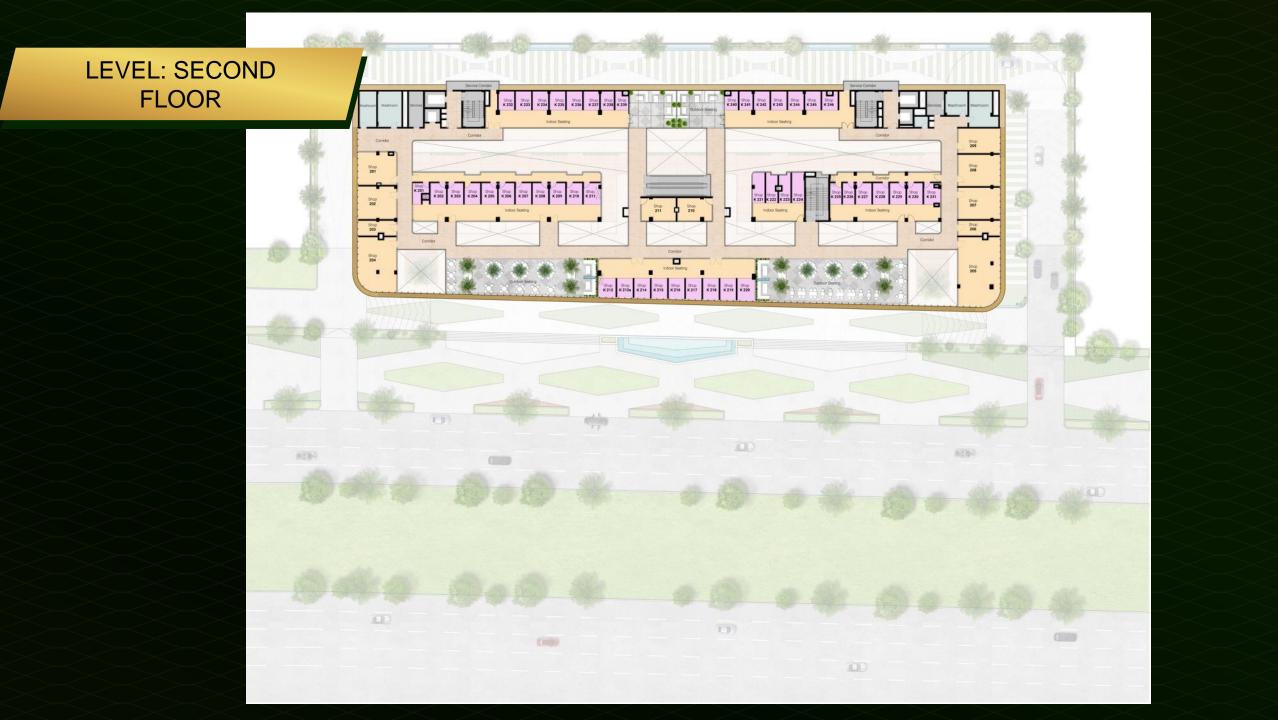

light and integrating nature The façade ribbon is derived from plan – actuating flow of space

Iconic Grand facade allowing for an awe inspiring experience for the visitor

Highly functional design and iconic architecture

Hi-street format in a controlled environment like a mall

Large, impactful shop-windows

#### STUNNING INTERIORS

Open to sky cut-outs allowing penetration of natural light

Sky bridges providing great visibility and connectivity

Seamless Vertical and Horizontal Connectivity

A Visual Walk-to-remember Event activity area – flea market

Rear level comprises water cascades, sitting areas, plants & sunken court

A strong frontage of the interiors

Restaurants with Sky View

Open to sky F&B area with common and private sit outs







## LEVEL: LOWER GROUND FLOOR











INDIA'S

NO. 2

REAL ESTATE DEVELOPERS

NO. 1

#### REDEFINING THE **SKY LINE OF GURUGRAM**



**1.5 Cr sq. ft.** of projects delivered



**2.5 Cr sq. ft.** of area under development



Over Rs.100,000 cr Estimated revenue potential



HIGHEST SALES
In NCR



Rs. 3700 cr sales recorded in the last financial year



Over 2200 acres of prime land bank

### CONSTRUCTION UPDATES









### CONSTRUCTION UPDATES



# MSM PRIVÉ / 5

# JOIN US & CREATE THE ROADMAP OF THE FUTURE