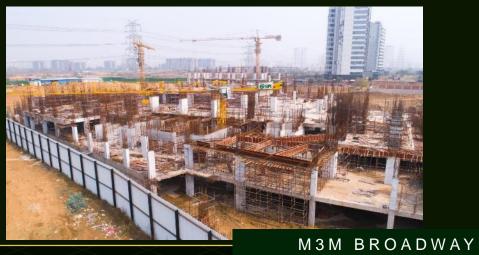

atural light

Sky bridges providing great visibility and connectivity

Seamless Vertical and Horizontal Connectivity

A Visual Walk-to-remember Event activity area – flea market

Rear level comprises water cascades, sitting areas, plants & sunken court

A strong frontage of the interiors

Restaurants with Sky View

Open to sky F&B area with common and private sit outs







## LEVEL: LOWER GROUND FLOOR











INDIA'S

NO. 2

REAL ESTATE DEVELOPERS

NO. 1

#### REDEFINING THE **SKY LINE OF GURUGRAM**



**1.5 Cr sq. ft.** of projects delivered



**2.5 Cr sq. ft.** of area under development



Over Rs.100,000 cr Estimated revenue potential



HIGHEST SALES
In NCR



Rs. 3700 cr sales recorded in the last financial year



Over 2200 acres of prime land bank

### CONSTRUCTION UPDATES









### CONSTRUCTION UPDATES



# MSM PRIVÉ / 5

# JOIN US & CREATE THE ROADMAP OF THE FUTURE