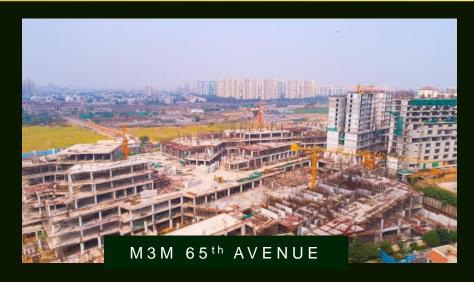

natural light

Sky bridges providing great visibility and connectivity

Seamless Vertical and Horizontal Connectivity

A Visual Walk-to-remember Event activity area – flea market

Rear level comprises water cascades, sitting areas, plants & sunken court

A strong frontage of the interiors

Restaurants with Sky View

Open to sky F&B area with common and private sit outs







## LEVEL: LOWER GROUND FLOOR











INDIA'S

NO. 2

REAL ESTATE DEVELOPERS

NO. 1

#### REDEFINING THE **SKY LINE OF GURUGRAM**



**1.5 Cr sq. ft.** of projects delivered



**2.5 Cr sq. ft.** of area under development



Over Rs.100,000 cr Estimated revenue potential



HIGHEST SALES
In NCR



Rs. 3700 cr sales recorded in the last financial year



Over 2200 acres of prime land bank

### CONSTRUCTION UPDATES









### CONSTRUCTION UPDATES



# MSM PRIVÉ / 5

# JOIN US & CREATE THE ROADMAP OF THE FUTURE