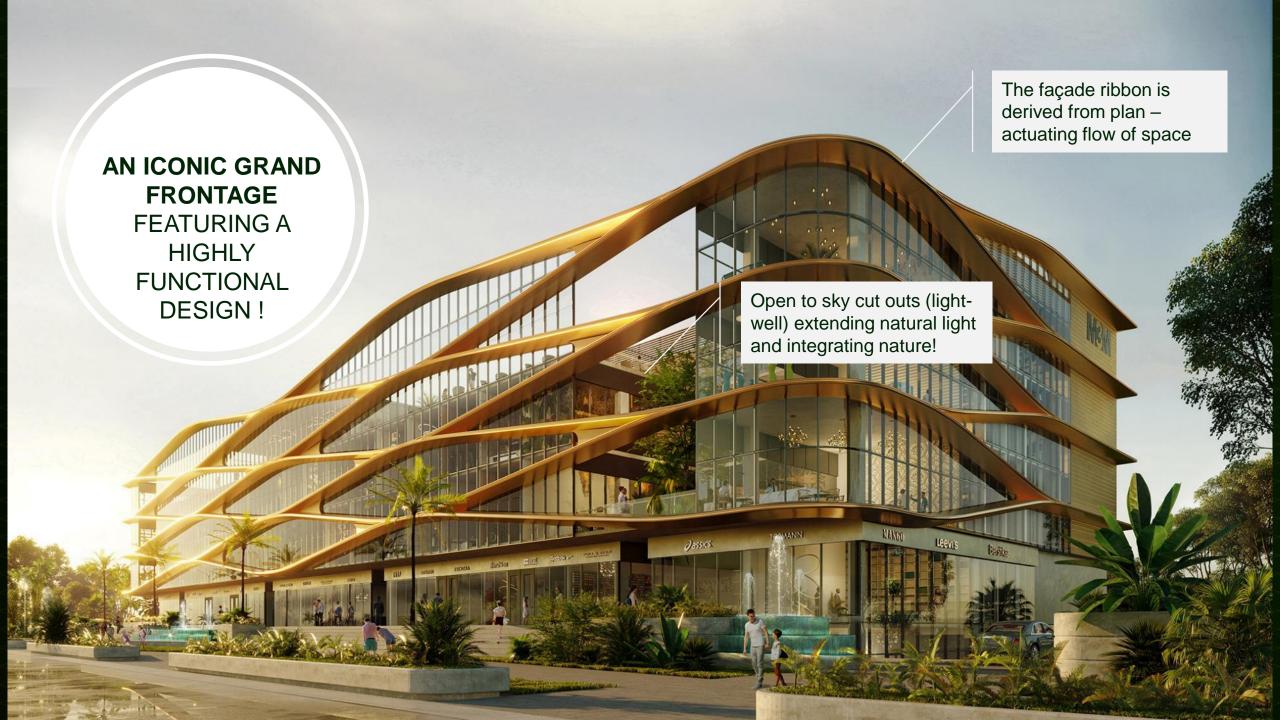

#### AN ICONIC GRAND FRONTAGE

Open to sky cut outs (lightwell) extending natural light and integrating nature The façade ribbon is derived from plan – actuating flow of space

Iconic Grand facade allowing for an awe inspiring experience for the visitor

Highly functional design and iconic architecture

Hi-street format in a controlled environment like a mall

Large, impactful shop-windows