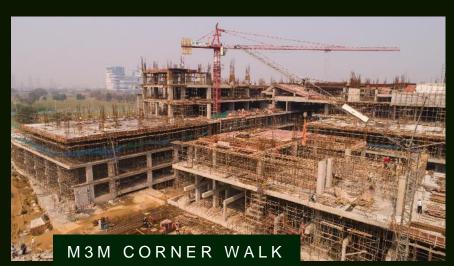

ural light

Sky bridges providing great visibility and connectivity

Seamless Vertical and Horizontal Connectivity

A Visual Walk-to-remember Event activity area – flea market

Rear level comprises water cascades, sitting areas, plants & sunken court

A strong frontage of the interiors

Restaurants with Sky View

Open to sky F&B area with common and private sit outs







## LEVEL: LOWER GROUND FLOOR











INDIA'S

NO. 2

REAL ESTATE DEVELOPERS

NO. 1

#### REDEFINING THE **SKY LINE OF GURUGRAM**



**1.5 Cr sq. ft.** of projects delivered



**2.5 Cr sq. ft.** of area under development



Over Rs.100,000 cr Estimated revenue potential



HIGHEST SALES
In NCR



Rs. 3700 cr sales recorded in the last financial year



Over 2200 acres of prime land bank

### CONSTRUCTION UPDATES









### CONSTRUCTION UPDATES



# MSM PRIVÉ / 5

# JOIN US & CREATE THE ROADMAP OF THE FUTURE