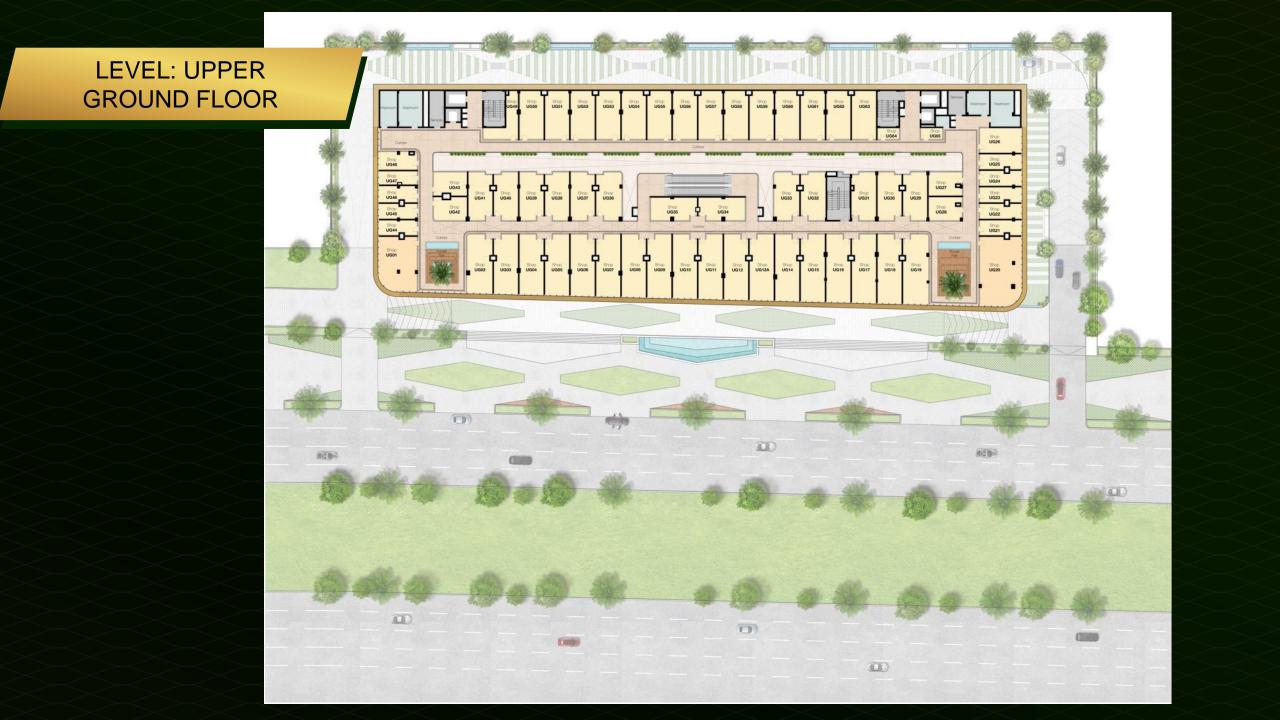

ural light and integrating nature The façade ribbon is derived from plan – actuating flow of space

Iconic Grand facade allowing for an awe inspiring experience for the visitor

Highly functional design and iconic architecture

Hi-street format in a controlled environment like a mall

Large, impactful shop-windows

#### STUNNING INTERIORS

Open to sky cut-outs allowing penetration of natural light

Sky bridges providing great visibility and connectivity

Seamless Vertical and Horizontal Connectivity

A Visual Walk-to-remember Event activity area – flea market

Rear level comprises water cascades, sitting areas, plants & sunken court

A strong frontage of the interiors

Restaurants with Sky View

Open to sky F&B area with common and private sit outs







## LEVEL: LOWER GROUND FLOOR











INDIA'S

NO. 2

REAL ESTATE DEVELOPERS

NO. 1

#### REDEFINING THE **SKY LINE OF GURUGRAM**



**1.5 Cr sq. ft.** of projects delivered



**2.5 Cr sq. ft.** of area under development



Over Rs.100,000 cr Estimated revenue potential



HIGHEST SALES
In NCR



Rs. 3700 cr sales recorded in the last financial year



Over 2200 acres of prime land bank

### CONSTRUCTION UPDATES









### CONSTRUCTION UPDATES



# MSM PRIVÉ / 5

# JOIN US & CREATE THE ROADMAP OF THE FUTURE