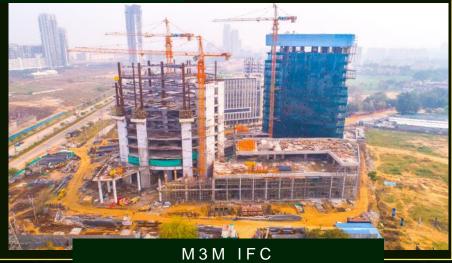

al light

Sky bridges providing great visibility and connectivity

Seamless Vertical and Horizontal Connectivity

A Visual Walk-to-remember Event activity area – flea market

Rear level comprises water cascades, sitting areas, plants & sunken court

A strong frontage of the interiors

Restaurants with Sky View

Open to sky F&B area with common and private sit outs







## LEVEL: LOWER GROUND FLOOR











INDIA'S

NO. 2

REAL ESTATE DEVELOPERS

NO. 1

#### REDEFINING THE **SKY LINE OF GURUGRAM**



**1.5 Cr sq. ft.** of projects delivered



**2.5 Cr sq. ft.** of area under development



Over Rs.100,000 cr Estimated revenue potential



HIGHEST SALES
In NCR



Rs. 3700 cr sales recorded in the last financial year



Over 2200 acres of prime land bank

### CONSTRUCTION UPDATES









### CONSTRUCTION UPDATES



# MSM PRIVÉ / 5

# JOIN US & CREATE THE ROADMAP OF THE FUTURE