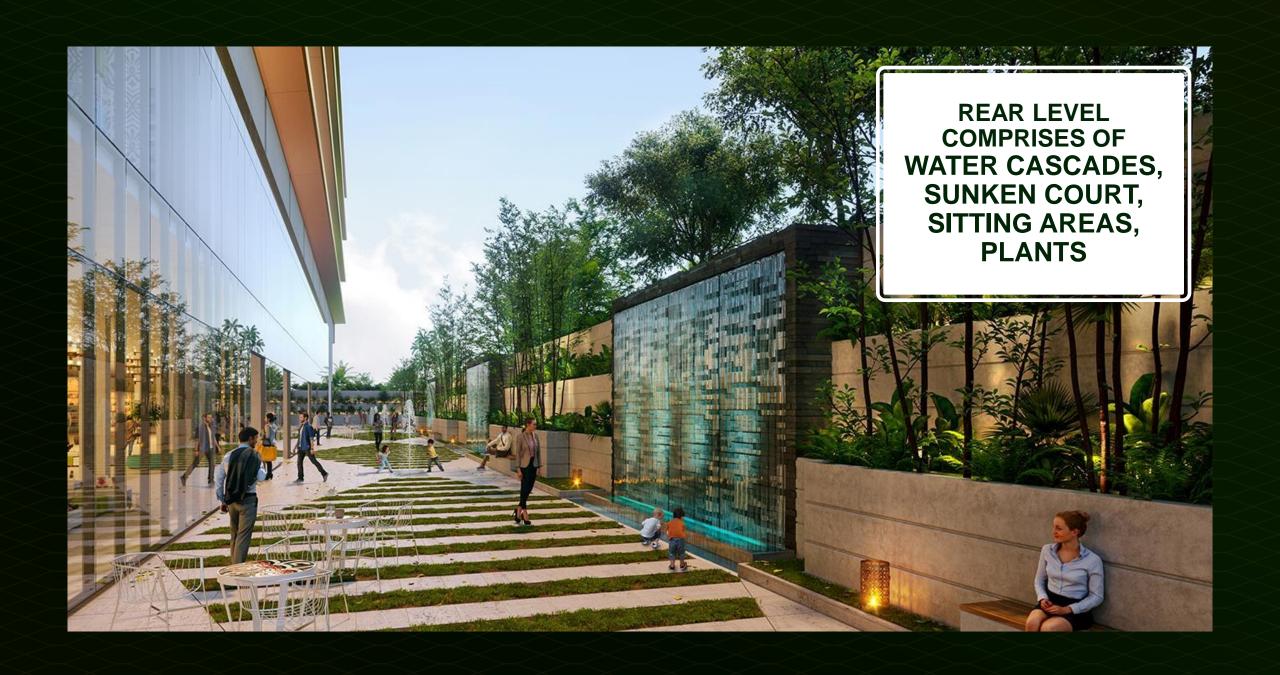

Rear level comprises water cascades, sitting areas, plants & sunken court

A strong frontage of the interiors

Restaurants with Sky View

Open to sky F&B area with common and private sit outs