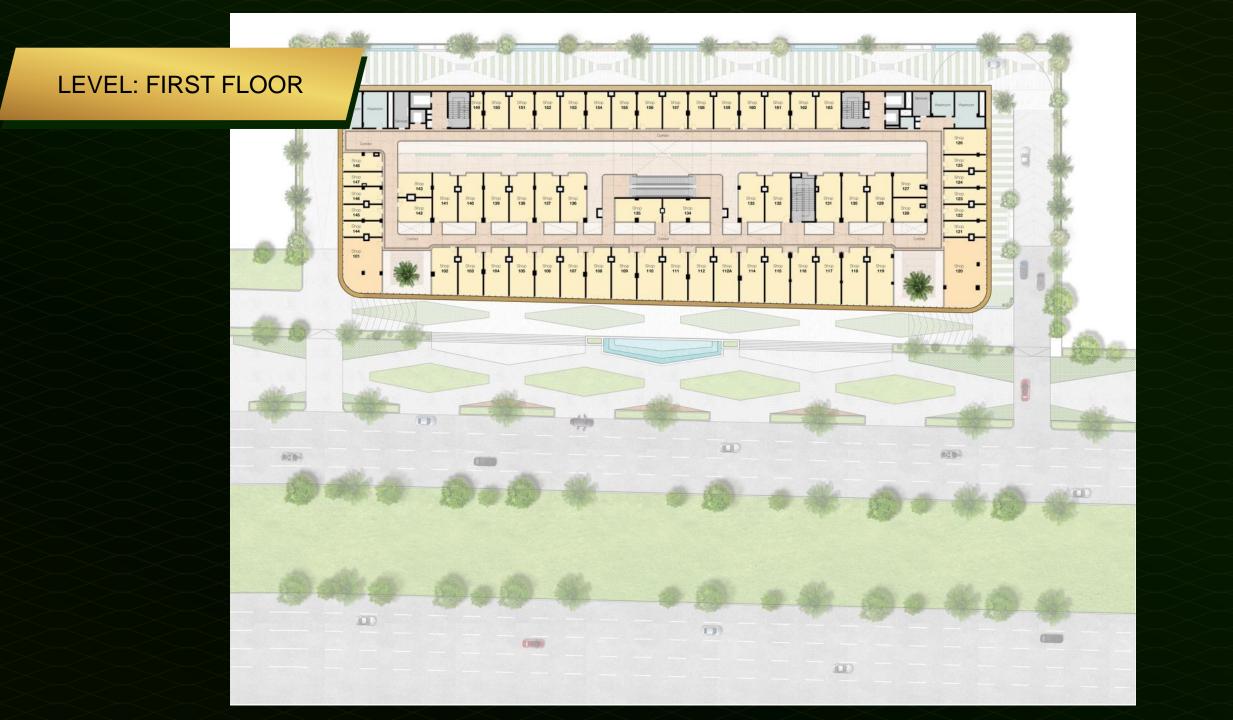

al light and integrating nature The façade ribbon is derived from plan – actuating flow of space

Iconic Grand facade allowing for an awe inspiring experience for the visitor

Highly functional design and iconic architecture

Hi-street format in a controlled environment like a mall

Large, impactful shop-windows

#### STUNNING INTERIORS

Open to sky cut-outs allowing penetration of natural light

Sky bridges providing great visibility and connectivity

Seamless Vertical and Horizontal Connectivity

A Visual Walk-to-remember Event activity area – flea market

Rear level comprises water cascades, sitting areas, plants & sunken court

A strong frontage of the interiors

Restaurants with Sky View

Open to sky F&B area with common and private sit outs







## LEVEL: LOWER GROUND FLOOR











INDIA'S

NO. 2

REAL ESTATE DEVELOPERS

NO. 1

#### REDEFINING THE **SKY LINE OF GURUGRAM**



**1.5 Cr sq. ft.** of projects delivered



**2.5 Cr sq. ft.** of area under development



Over Rs.100,000 cr Estimated revenue potential



HIGHEST SALES
In NCR



Rs. 3700 cr sales recorded in the last financial year



Over 2200 acres of prime land bank

### CONSTRUCTION UPDATES









### CONSTRUCTION UPDATES



# MSM PRIVÉ / 5

# JOIN US & CREATE THE ROADMAP OF THE FUTURE