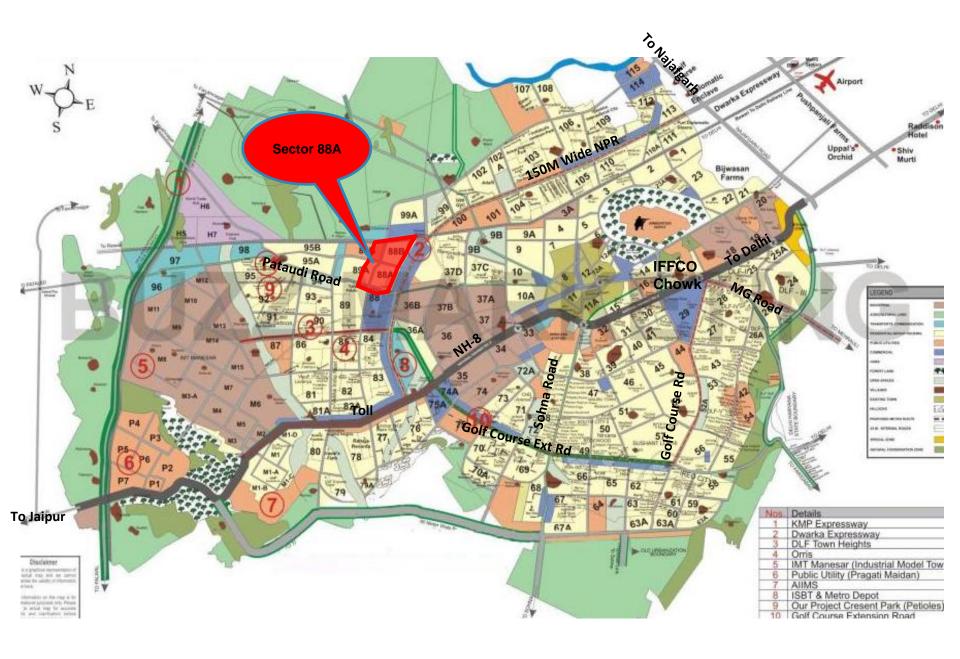

### **SITE LOCATION**

#### CONNECTIVITY

- Property lies just 1.5 kms from the NPR and ~400m from Pataudi road
- Future access from 60 m wide road
- Site is located in one of the most upcoming sectors and thus, the infrastructure development shall be well planned and executed
- Proposed Metro Corridors in Gurgaon:
  - Alignment along NPR
  - Alignment along SPR
  - Alignment along NH8 extending up to Manesar