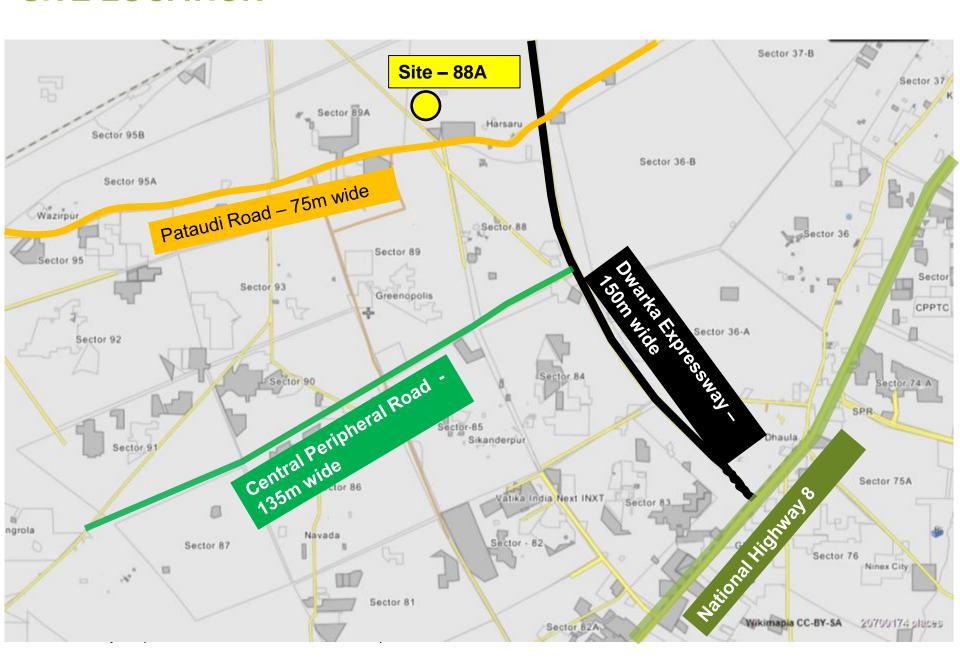

# **SITE LOCATION**

#### CONNECTIVITY

- Property lies just 1.5 kms from the NPR and ~400m from Pataudi road
- Future access from 60 m wide road
- Site is located in one of the most upcoming sectors and thus, the infrastructure development shall be well planned and executed
- Proposed Metro Corridors in Gurgaon:
  - Alignment along NPR
  - Alignment along SPR
  - Alignment along NH8 extending up to Manesar