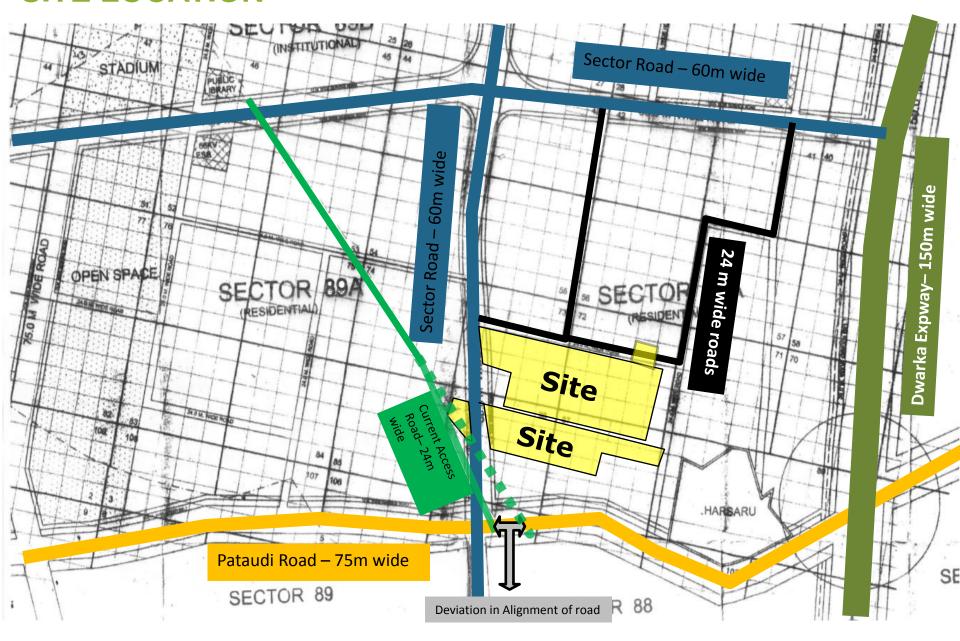

# **SITE LOCATION**

#### CONNECTIVITY

- Property lies just 1.5 kms from the NPR and ~400m from Pataudi road
- Future access from 60 m wide road
- Site is located in one of the most upcoming sectors and thus, the infrastructure development shall be well planned and executed
- Proposed Metro Corridors in Gurgaon:
  - Alignment along NPR
  - Alignment along SPR
  - Alignment along NH8 extending up to Manesar