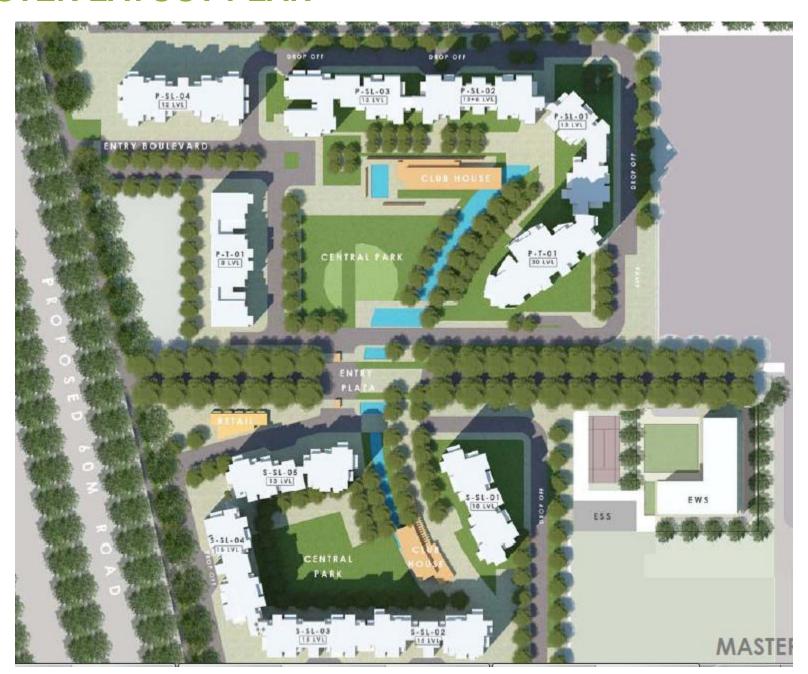

# **MASTER LAYOUT PLAN**

### PARCEL TO BE LAUNCHED

#### PRODUCT HIGHLIGHTS

- Extravagant views with balconies overlooking the club house and central greens on 2 sides
- 4 to a core unit in every tower(including 2 BHKs)
- Each Unit is 2 or More side open
- Exclusive Club House with all the modern amenities for only 300 families
- Beautiful Landscaping with a lavish central lawn, kids play area, boulevard arc, plaza fountain & dedicated drop off points