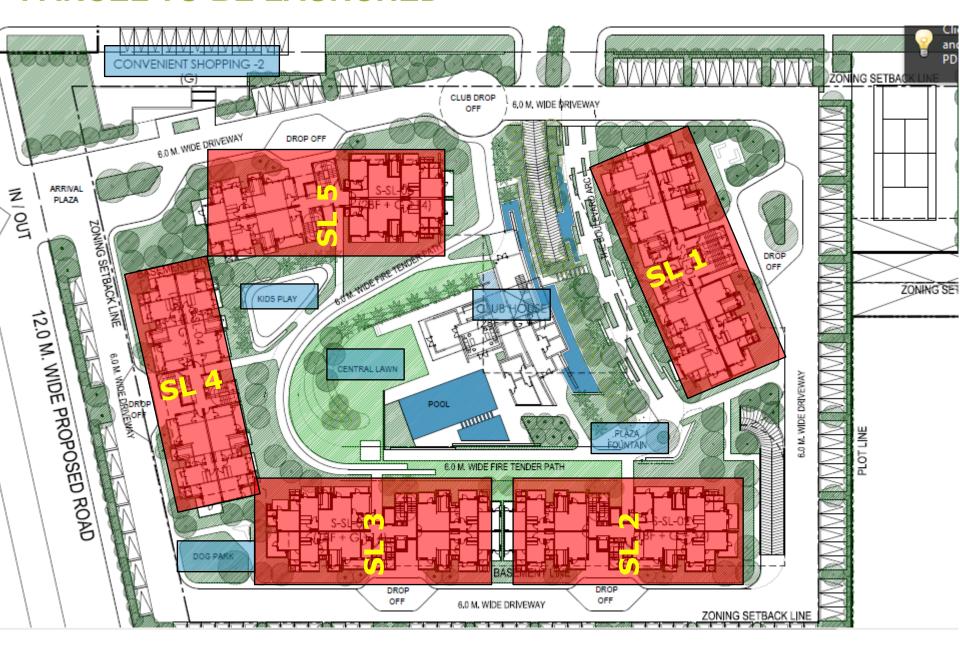

### PARCEL TO BE LAUNCHED

#### PRODUCT HIGHLIGHTS

- Extravagant views with balconies overlooking the club house and central greens on 2 sides
- 4 to a core unit in every tower(including 2 BHKs)
- Each Unit is 2 or More side open
- Exclusive Club House with all the modern amenities for only 300 families
- Beautiful Landscaping with a lavish central lawn, kids play area, boulevard arc, plaza fountain & dedicated drop off points