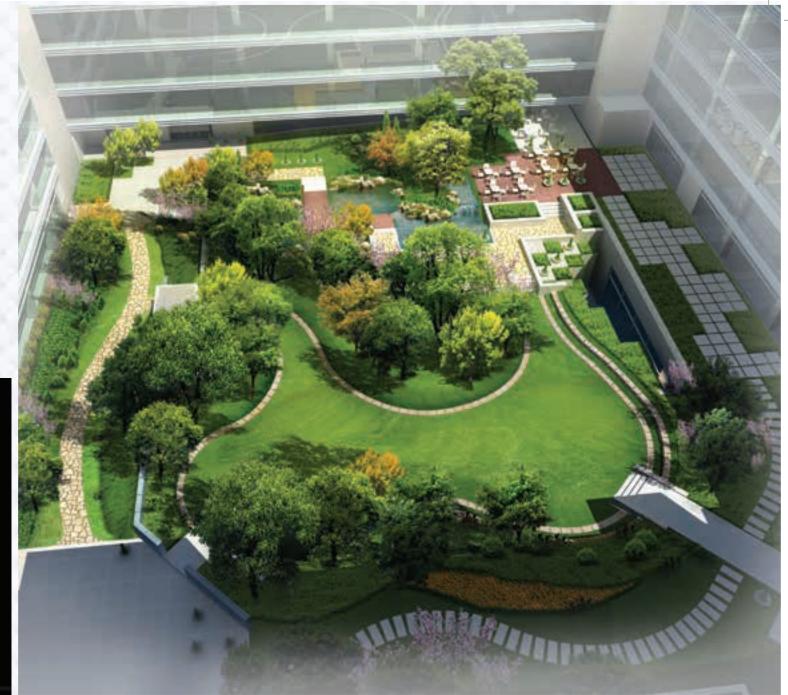

# LANDSCAPE ARCHITECTS

Element Design Studio, Singapore.

Element Design Studio has cast a shadow that's as grand as their projects. Under the inspiring leadership of Mr. Gregory Kunak, Element Design Studio has delivered many renowned projects which are today considered as landmarks. Some of his landscaping designs includes names like The Taj Palace, New Delhi, Renaissance Hotel-Malasiya, Unitech Golf & Country Club Golf Course and many more.

#### WHAT THEY ARE DOING FOR M3M COSMOPOLITAN.

The entire setting of M3M Cosmopolitan is as exquisite as a dream. Through the use of simple, yet refined and elegant materials, the landscape is integrated and enhanced by the clean lines of the architecture. Bold and aesthetic planting statements at the arrival, hardscape treatments, decorative features and selective water features at key areas are harmoniously integrated into the property and offer a variety of settings and activities for visitors and club members.

#### **RETAIL CORRIDOR**

- The use of overlapping, visually strong paving patterns defines the retail corridor
- Small raised stage accommodates promotions, functions, gatherings and performances
- Water feature with bubblers encompasses the lift
- A soft palette of variety of plant species located throughout the project that offers strong visual aesthetic