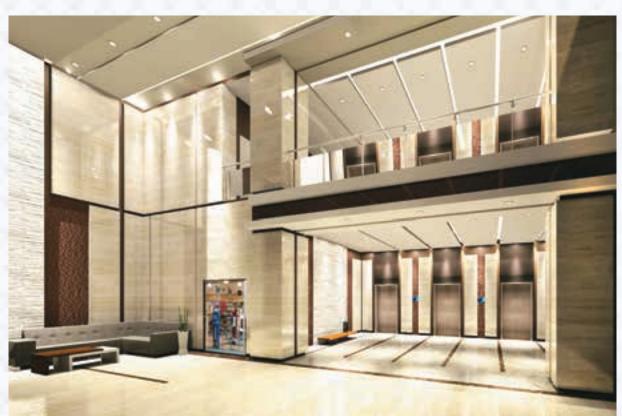

# M3M COSMOPOLITAN A RETAIL WONDER

It's amazing what cement, brick and machines can do when you add a little imagination to it. One tangible example of such brilliance is M3M Cosmopolitan and like every known monument and building, this too wasn't built in a day. M3M Cosmopolitan is strategically located on high growth corridor of Golf Course Extension Road, Sector 66, Gurgaon. It's spread over 3 acres approx. (1.177 Hectares). The project has an ideal commercial project mix of Retail, Anchor Store, Restaurant, Office & Medical Suites.

#### WHAT MAKES M3M COSMOPOLITAN SPECIAL?

- Permanent Finished Façade
- Central Plaza with Sit-Outs & Food Kiosks
- Best Commercial Project Mix with Double Height Retail, Retail, Anchor Store, Restaurant, Office & Medical Centre.
- Unique Architecture promoting "Los Angeles-like" design offering Permanent Finished Façade, Heat Resistant Glass, Terrace Restaurants, Rich Landscapes and Large Store Fronts

- Exclusive Retail Promenade with rich landscaping providing a delightful shopping experience for the Patrons
- Shading of the Central Plaza & Pedestrian Walkways through Pergola Roof Design and Misting Facility in the Walkways to provide a comfortable shopping experience for the Patrons
- Provision for wet points & Split AC in all the units (retail)
- Video Surveillance in Basement Parking, Basement & Ground Floor Lobbies and Boom Barriers at Entry & Exit Points
- 100% Power Back-Up with suitable diversify and load factor
- Modern Fire Detection and Suppression Systems