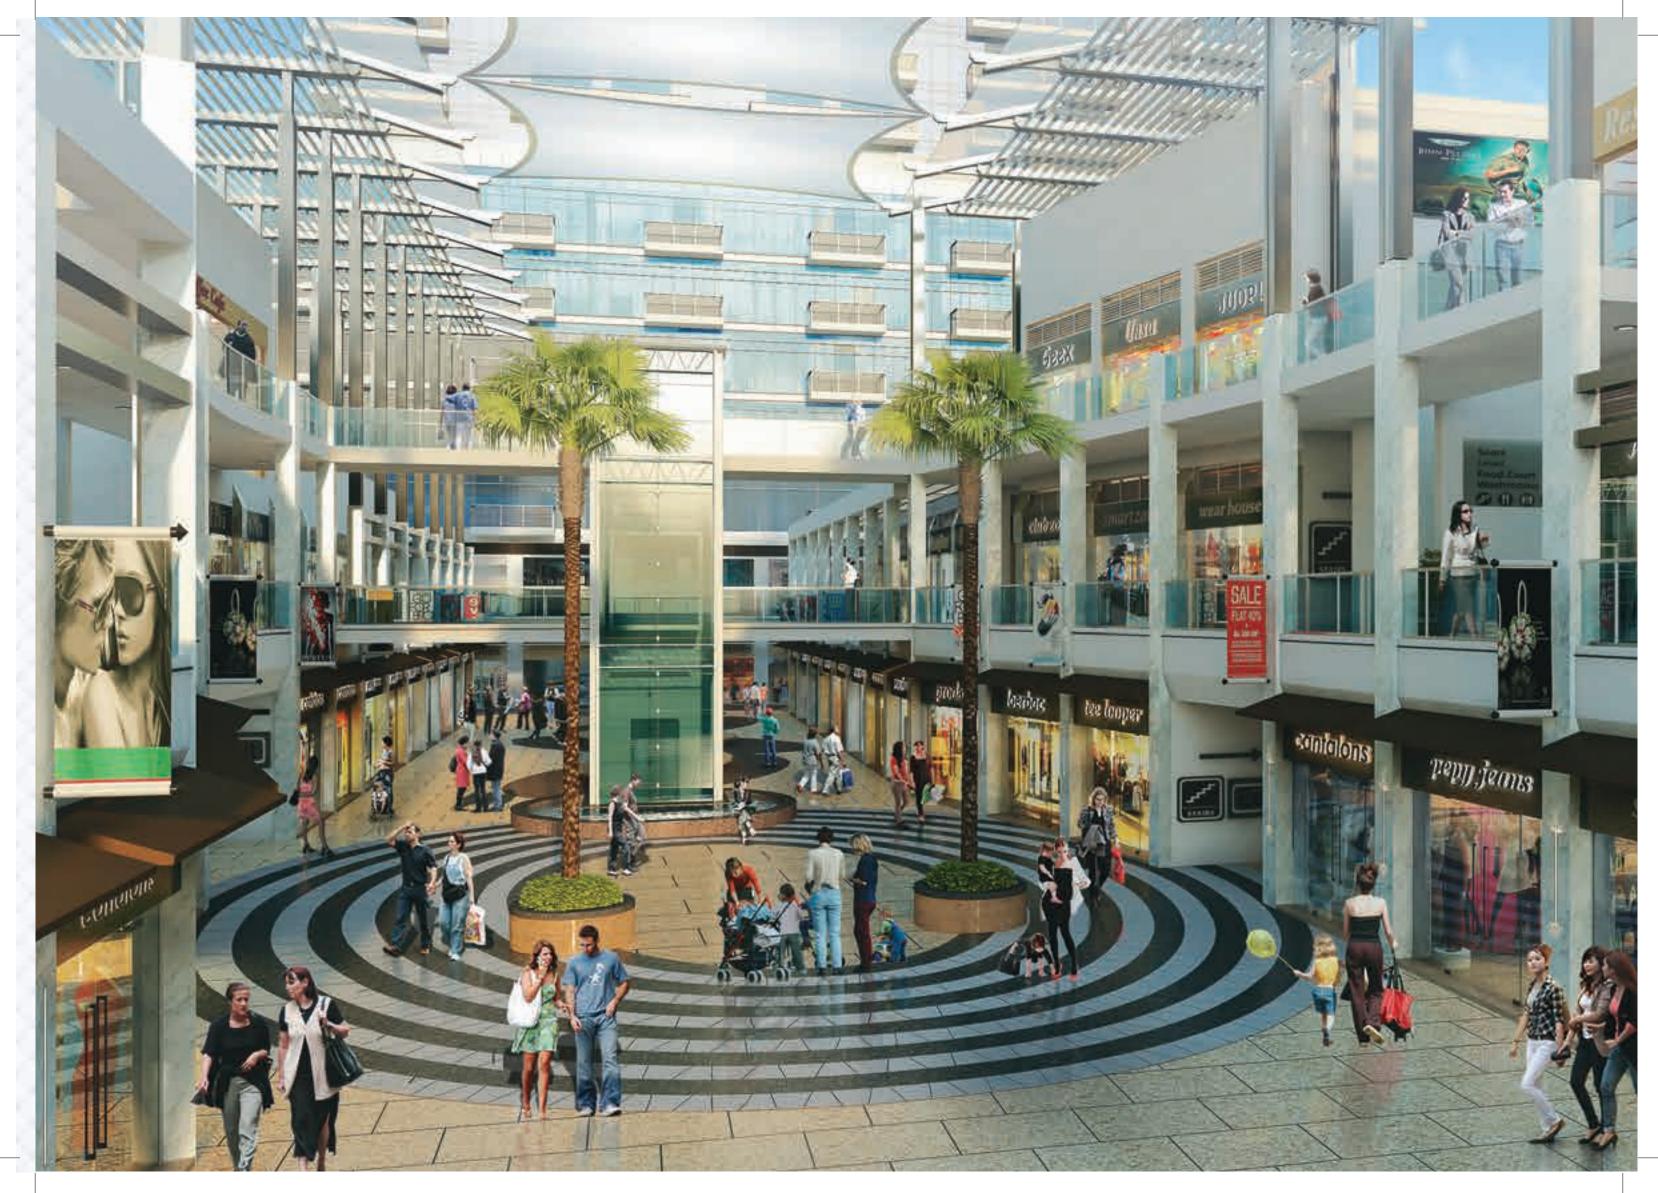

# M3M COSMOPOLITAN A RETAIL WONDER

It's amazing what cement, brick and machines can do when you add a little imagination to it. One tangible example of such brilliance is M3M Cosmopolitan and like every known monument and building, this too wasn't built in a day. M3M Cosmopolitan is strategically located on high growth corridor of Golf Course Extension Road, Sector 66, Gurgaon. It's spread over 3 acres approx. (1.177 Hectares). The project has an ideal commercial project mix of Retail, Anchor Store, Restaurant, Office & Medical Suites.

#### WHAT MAKES M3M COSMOPOLITAN SPECIAL?

- Permanent Finished Façade
- Central Plaza with Sit-Outs & Food Kiosks
- Best Commercial Project Mix with Double Height Retail, Retail, Anchor Store, Restaurant, Office & Medical Centre.
- Unique Architecture promoting "Los Angeles-like" design offering Permanent Finished Façade, Heat Resistant Glass, Terrace Restaurants, Rich Landscapes and Large Store Fronts

- Exclusive Retail Promenade with rich landscaping providing a delightful shopping experience for the Patrons
- Shading of the Central Plaza & Pedestrian Walkways through Pergola Roof Design and Misting Facility in the Walkways to provide a comfortable shopping experience for the Patrons
- Provision for wet points & Split AC in all the units (retail)
- Video Surveillance in Basement Parking, Basement & Ground Floor Lobbies and Boom Barriers at Entry & Exit Points
- 100% Power Back-Up with suitable diversify and load factor
- Modern Fire Detection and Suppression Systems