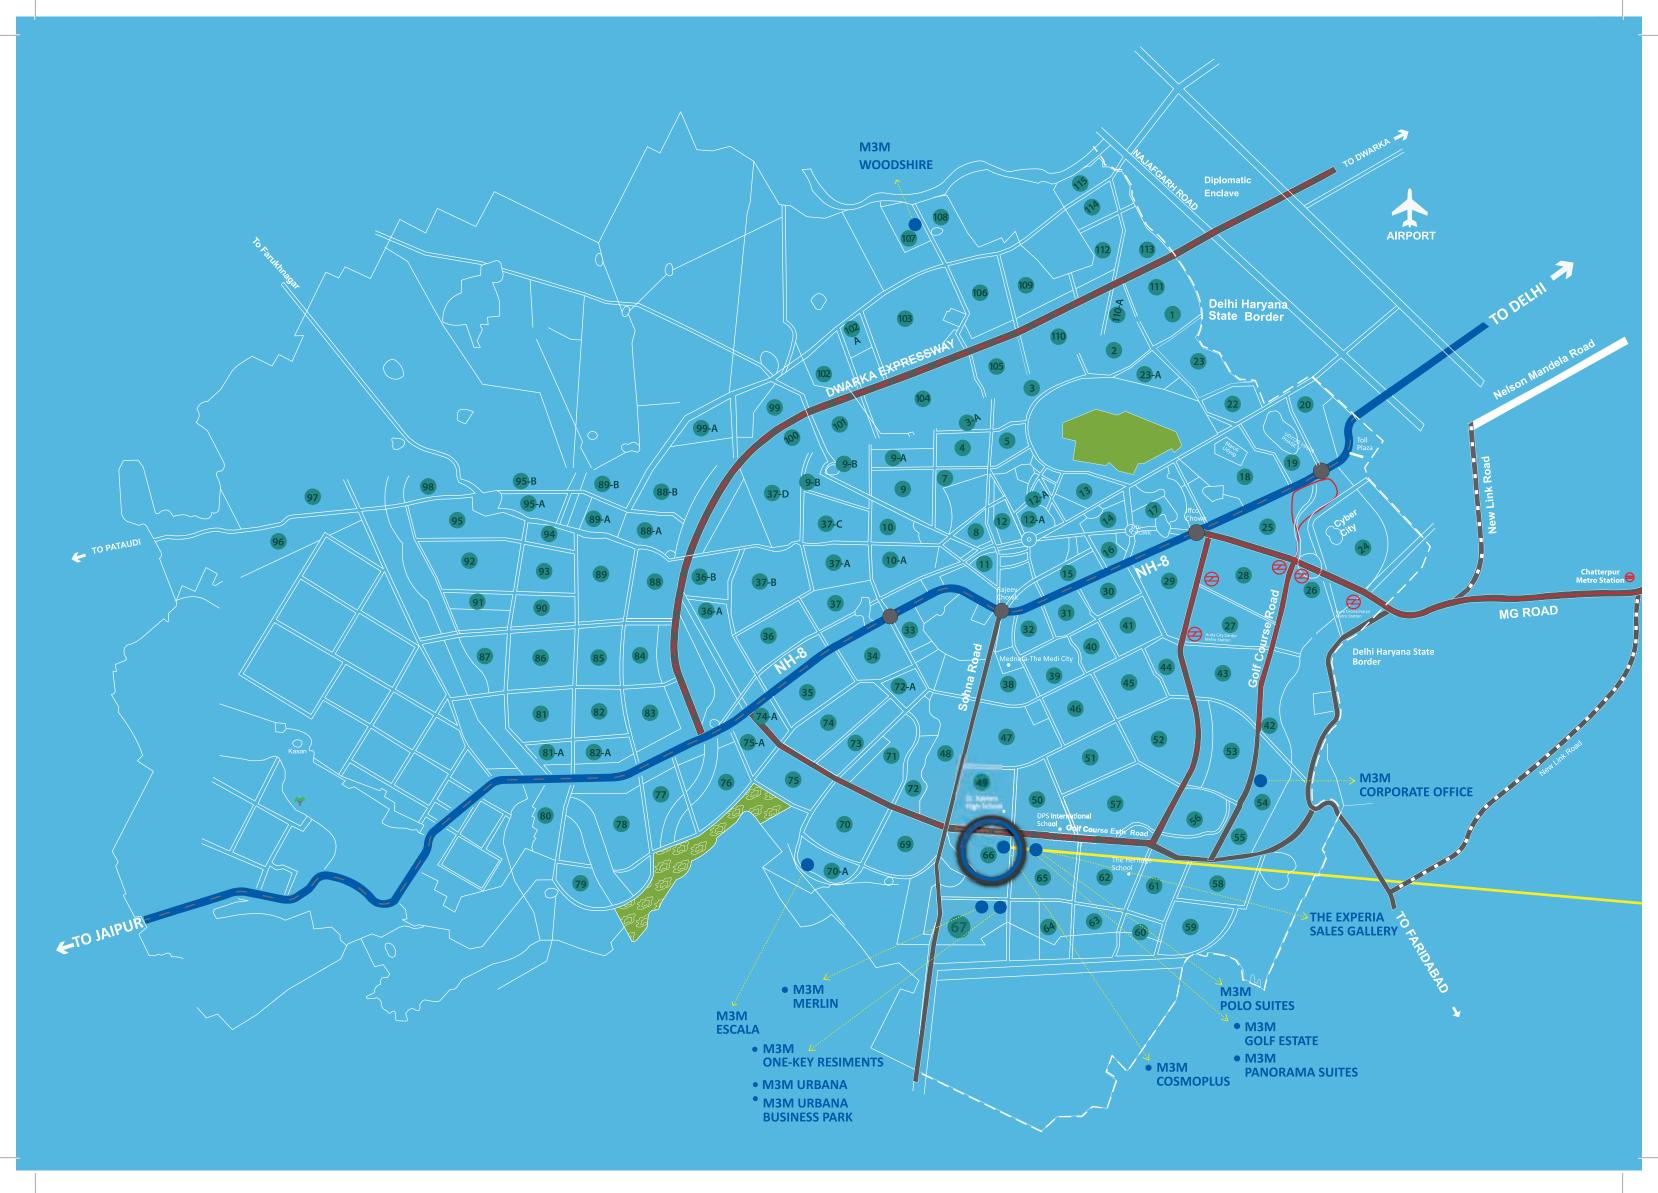

### LOCATION THE EPICENTRE OF MAGNIFICENCE

Geography has always been our master. It has pushed us, moved us and most importantly transformed us to become what we always wanted to be. So it's imperative to be at the right place at the right time and M3M Cosmopolitan is a classic example of that.

Located at one of the finest business cum recreational hub of the city, M3M Cosmopolitan sends a strong signal to those who want to embark on a journey that's not only enriching but also rewarding.

#### WHY IT'S A PLACE LIKE NO OTHER?

- Located at Sector 66, just a walk away from Golf Course Extension Road (SPR)
- 3 years
- Quick access to South Delhi, owing to -
- through the biodiversity park
- Gwal Pahari
- Proposed Metro Corridor in close vicinity

• More than 5 lakh families expected to move in by next

a) Existing link connecting M. G. Road and South Delhi

b) Future link connecting Nelson Mandela road in Vasant Kunj in delhi to Mehrauli Road in Gurgaon

c) A 90 mtr. wide road link from Andheria Mor, Delhi to Gurgaon-Faridabad Road through Mandi and