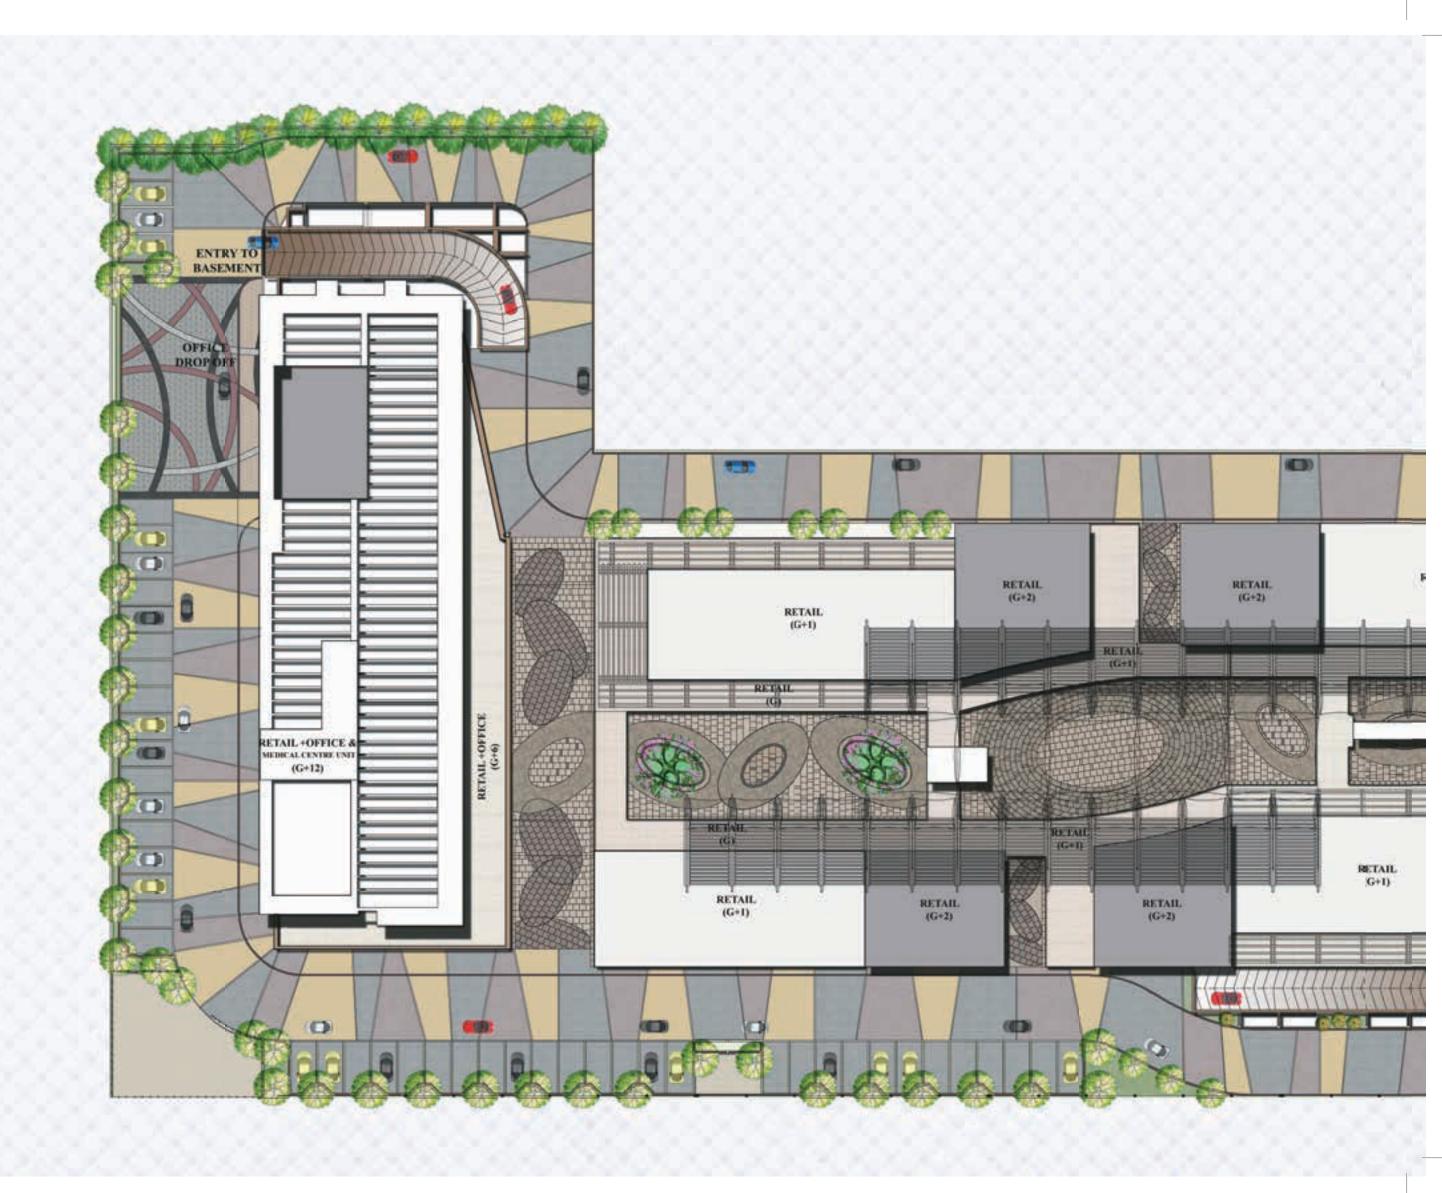

# M3M COSMOPOLITAN A RETAIL WONDER

It's amazing what cement, brick and machines can do when you add a little imagination to it. One tangible example of such brilliance is M3M Cosmopolitan and like every known monument and building, this too wasn't built in a day. M3M Cosmopolitan is strategically located on high growth corridor of Golf Course Extension Road, Sector 66, Gurgaon. It's spread over 3 acres approx. (1.177 Hectares). The project has an ideal commercial project mix of Retail, Anchor Store, Restaurant, Office & Medical Suites.

#### WHAT MAKES M3M COSMOPOLITAN SPECIAL?

- Permanent Finished Façade
- Central Plaza with Sit-Outs & Food Kiosks
- Best Commercial Project Mix with Double Height Retail, Retail, Anchor Store, Restaurant, Office & Medical Centre.
- Unique Architecture promoting "Los Angeles-like" design offering Permanent Finished Façade, Heat Resistant Glass, Terrace Restaurants, Rich Landscapes and Large Store Fronts

- Exclusive Retail Promenade with rich landscaping providing a delightful shopping experience for the Patrons
- Shading of the Central Plaza & Pedestrian Walkways through Pergola Roof Design and Misting Facility in the Walkways to provide a comfortable shopping experience for the Patrons
- Provision for wet points & Split AC in all the units (retail)
- Video Surveillance in Basement Parking, Basement & Ground Floor Lobbies and Boom Barriers at Entry & Exit Points
- 100% Power Back-Up with suitable diversify and load factor
- Modern Fire Detection and Suppression Systems