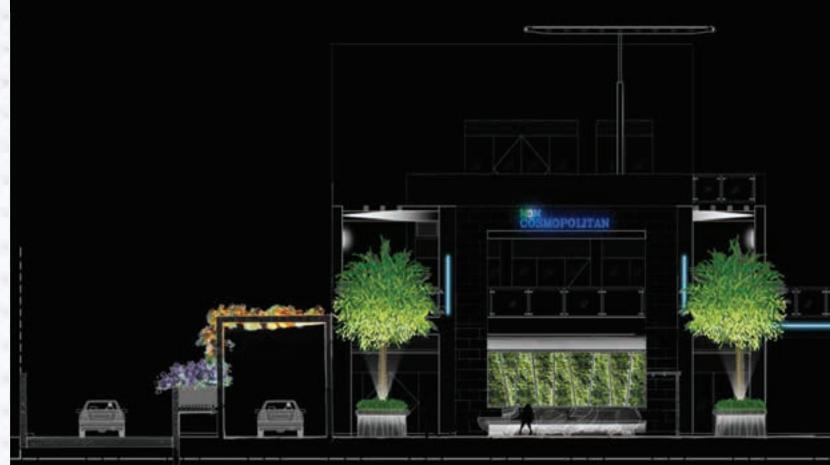

# LIGHTING CONSULTANT

Lighting Design Partnership International, UK.

LDPi is better known as the light king of the UK. With their supreme technology and in-depth knowledge about lighting, they have illuminated many airports, atriums, auditoriums, bridges, hotels, offices, shopping centers and exhibitions. LDPi excels at bringing a mundane place to life just by using lights. We're grateful for their undying support in our project.

#### WHAT THEY ARE DOING FOR M3M COSMOPOLITAN.

The 'M3M Cosmopolitan' logo is lit from within to create a bright statement & visual identity which marks entry into the site. Also defining the entrance is the feature central wall which is uplit in a signature colour to highlight & draw interest to the site, whilst also creating a backdrop to feature palm trees in this area. Integrated downlighting to all gateways to silhouette & pronounce framework members.

- To enhance the large scale 'lily pads' at pedestrian scale a linear LED source is incorporated within the structure to allow the leaf to glow & offer optional colour change ability
- Illuminated graphic line wrapping around Tower perimeter lighting the soffit
- Integrated side lights to wash pergola edges and integrated coloured light wall luminaires
- For additional functional lighting a supplementary larger 'lily' has been added to act as a street luminaire for general illumination whilst offering the same sculptural aesthetic to the planters
- Concealed linear lighting is added to both seating & skirting detail to define their organic shapes
- Facade cladding with Integrated graphic lines of light to create visual pattern to facade areas