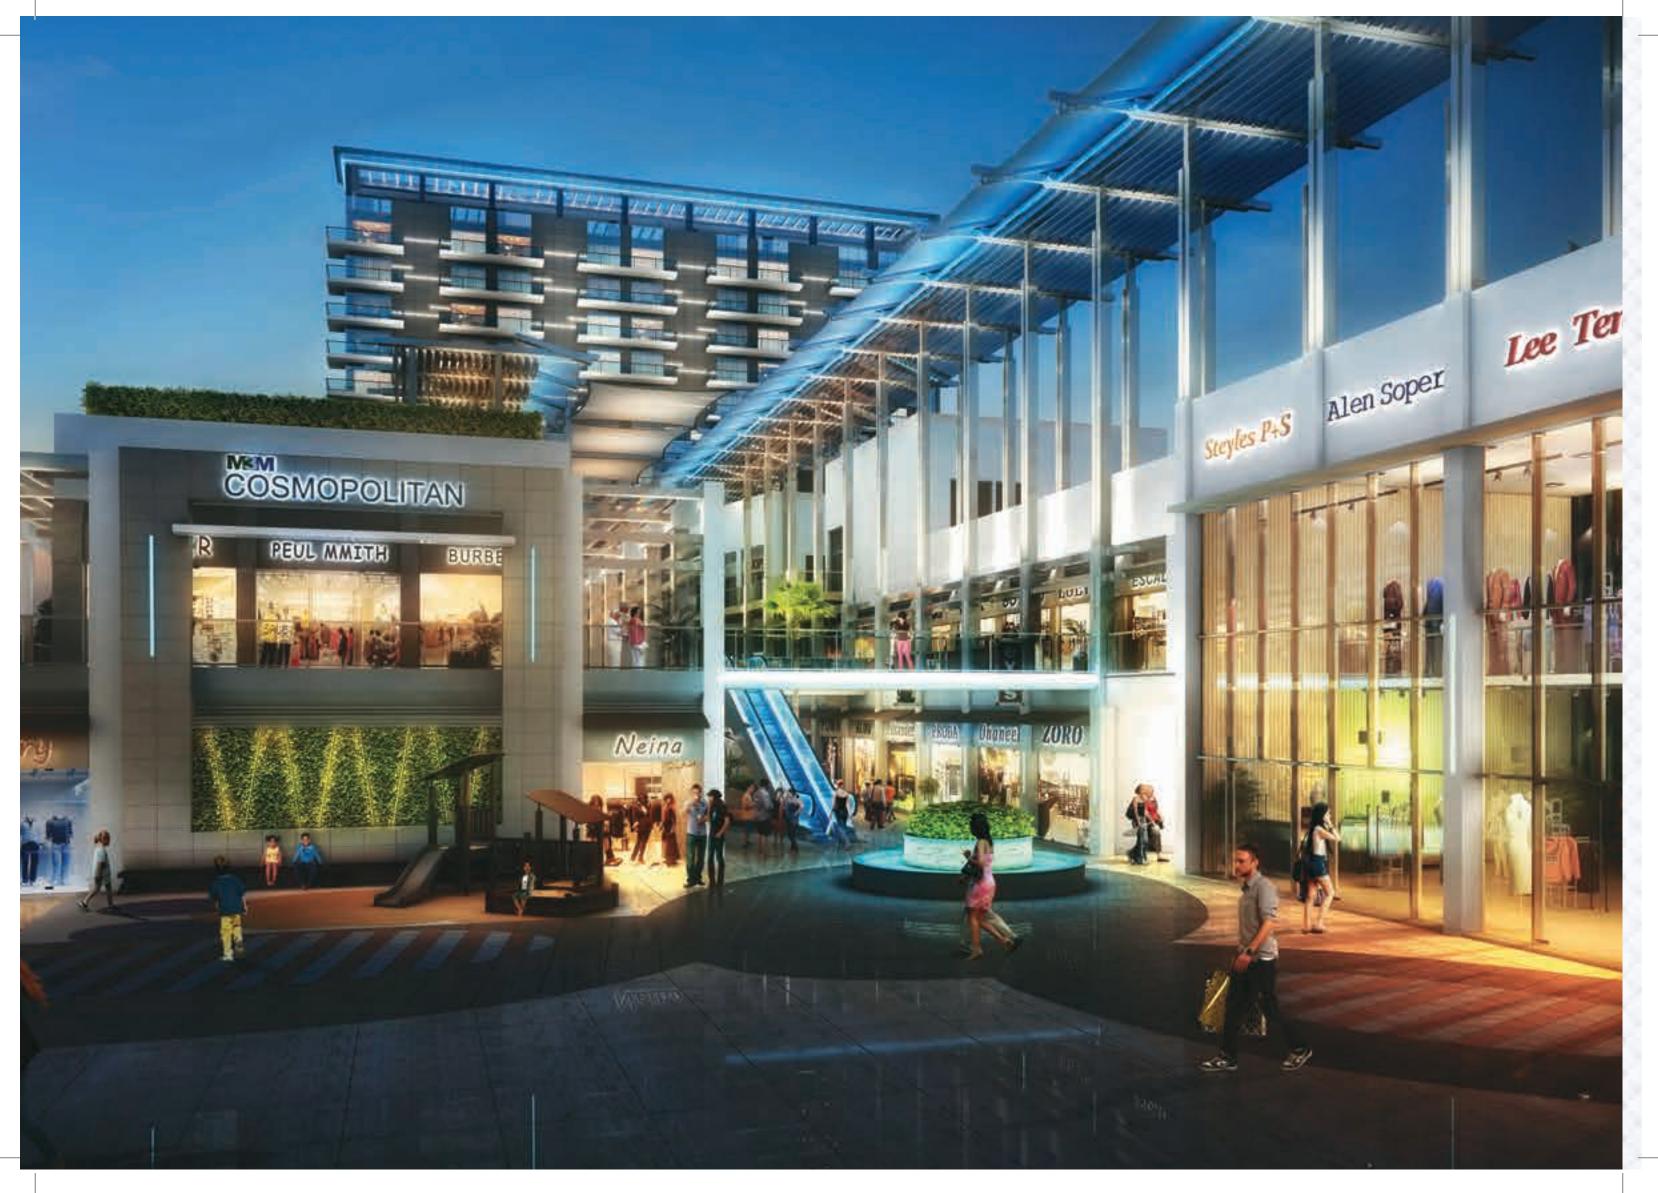

# M3M COSMOPOLITAN A RETAIL WONDER

It's amazing what cement, brick and machines can do when you add a little imagination to it. One tangible example of such brilliance is M3M Cosmopolitan and like every known monument and building, this too wasn't built in a day. M3M Cosmopolitan is strategically located on high growth corridor of Golf Course Extension Road, Sector 66, Gurgaon. It's spread over 3 acres approx. (1.177 Hectares). The project has an ideal commercial project mix of Retail, Anchor Store, Restaurant, Office & Medical Suites.

#### WHAT MAKES M3M COSMOPOLITAN SPECIAL?

- Permanent Finished Façade
- Central Plaza with Sit-Outs & Food Kiosks
- Best Commercial Project Mix with Double Height Retail, Retail, Anchor Store, Restaurant, Office & Medical Centre.
- Unique Architecture promoting "Los Angeles-like" design offering Permanent Finished Façade, Heat Resistant Glass, Terrace Restaurants, Rich Landscapes and Large Store Fronts

- Exclusive Retail Promenade with rich landscaping providing a delightful shopping experience for the Patrons
- Shading of the Central Plaza & Pedestrian Walkways through Pergola Roof Design and Misting Facility in the Walkways to provide a comfortable shopping experience for the Patrons
- Provision for wet points & Split AC in all the units (retail)
- Video Surveillance in Basement Parking, Basement & Ground Floor Lobbies and Boom Barriers at Entry & Exit Points
- 100% Power Back-Up with suitable diversify and load factor
- Modern Fire Detection and Suppression Systems