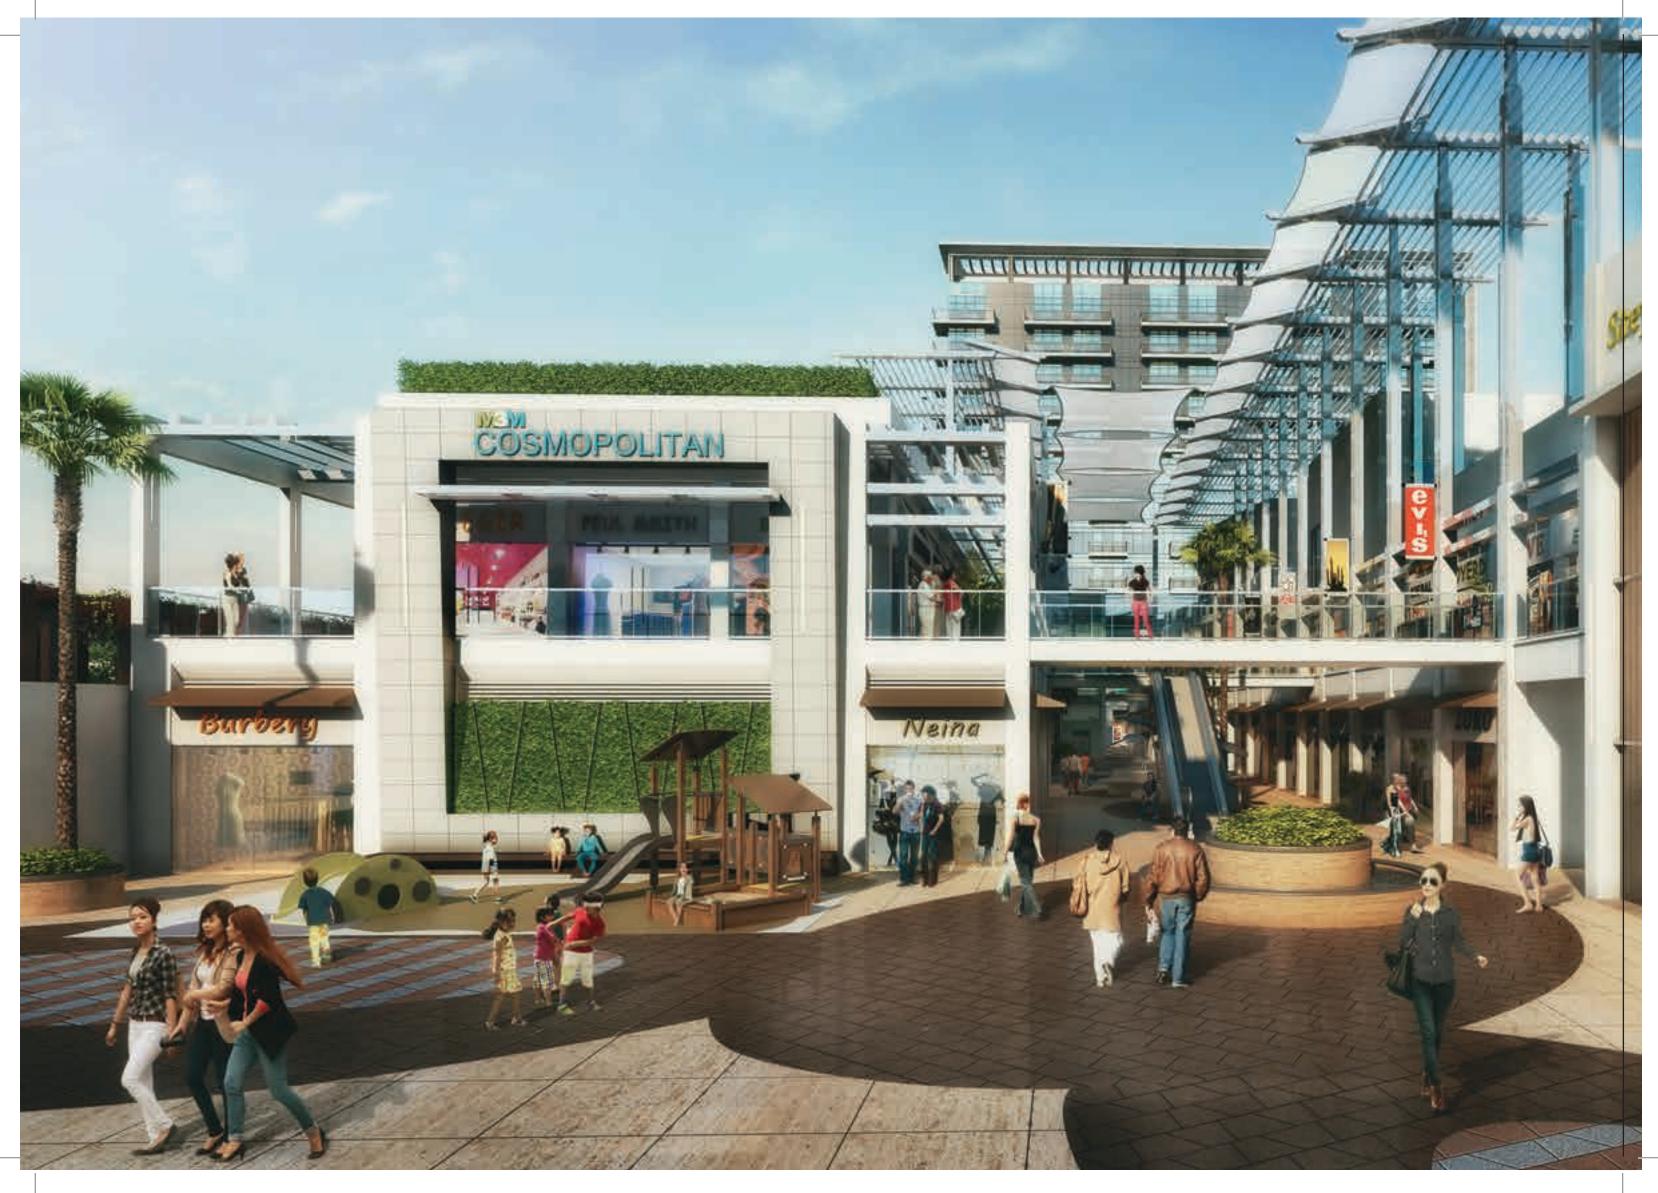

# M3M COSMOPOLITAN A RETAIL WONDER

It's amazing what cement, brick and machines can do when you add a little imagination to it. One tangible example of such brilliance is M3M Cosmopolitan and like every known monument and building, this too wasn't built in a day. M3M Cosmopolitan is strategically located on high growth corridor of Golf Course Extension Road, Sector 66, Gurgaon. It's spread over 3 acres approx. (1.177 Hectares). The project has an ideal commercial project mix of Retail, Anchor Store, Restaurant, Office & Medical Suites.

#### WHAT MAKES M3M COSMOPOLITAN SPECIAL?

- Permanent Finished Façade
- Central Plaza with Sit-Outs & Food Kiosks
- Best Commercial Project Mix with Double Height Retail, Retail, Anchor Store, Restaurant, Office & Medical Centre.
- Unique Architecture promoting "Los Angeles-like" design offering Permanent Finished Façade, Heat Resistant Glass, Terrace Restaurants, Rich Landscapes and Large Store Fronts

- Exclusive Retail Promenade with rich landscaping providing a delightful shopping experience for the Patrons
- Shading of the Central Plaza & Pedestrian Walkways through Pergola Roof Design and Misting Facility in the Walkways to provide a comfortable shopping experience for the Patrons
- Provision for wet points & Split AC in all the units (retail)
- Video Surveillance in Basement Parking, Basement & Ground Floor Lobbies and Boom Barriers at Entry & Exit Points
- 100% Power Back-Up with suitable diversify and load factor
- Modern Fire Detection and Suppression Systems