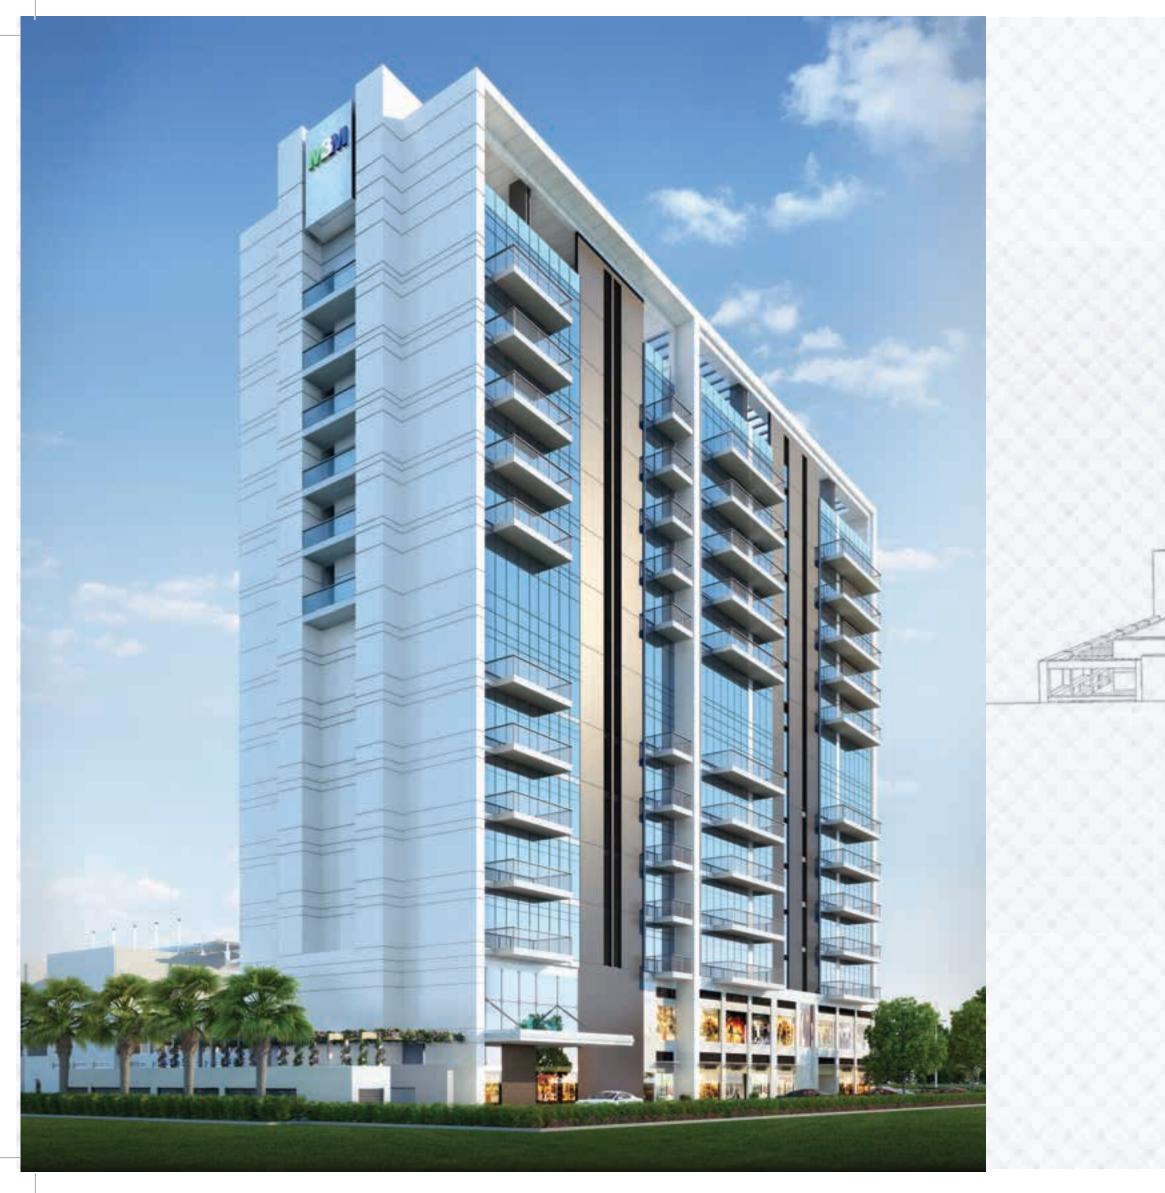

Inspired by the magnificence of Los Angeles, M3M Cosmopolitan is spread over a sprawling 3 acres approx. (1.177 Hectares), which not only offers a flurry of world class brands to shop from but also opens doors to office spaces that makes going to office an unforgettable experience.

# M3M COSMOPOLITAN A RETAIL WONDER

It's amazing what cement, brick and machines can do when you add a little imagination to it. One tangible example of such brilliance is M3M Cosmopolitan and like every known monument and building, this too wasn't built in a day. M3M Cosmopolitan is strategically located on high growth corridor of Golf Course Extension Road, Sector 66, Gurgaon. It's spread over 3 acres approx. (1.177 Hectares). The project has an ideal commercial project mix of Retail, Anchor Store, Restaurant, Office & Medical Suites.

#### WHAT MAKES M3M COSMOPOLITAN SPECIAL?

- Permanent Finished Façade
- Central Plaza with Sit-Outs & Food Kiosks
- Best Commercial Project Mix with Double Height Retail, Retail, Anchor Store, Restaurant, Office & Medical Centre.
- Unique Architecture promoting "Los Angeles-like" design offering Permanent Finished Façade, Heat Resistant Glass, Terrace Restaurants, Rich Landscapes and Large Store Fronts