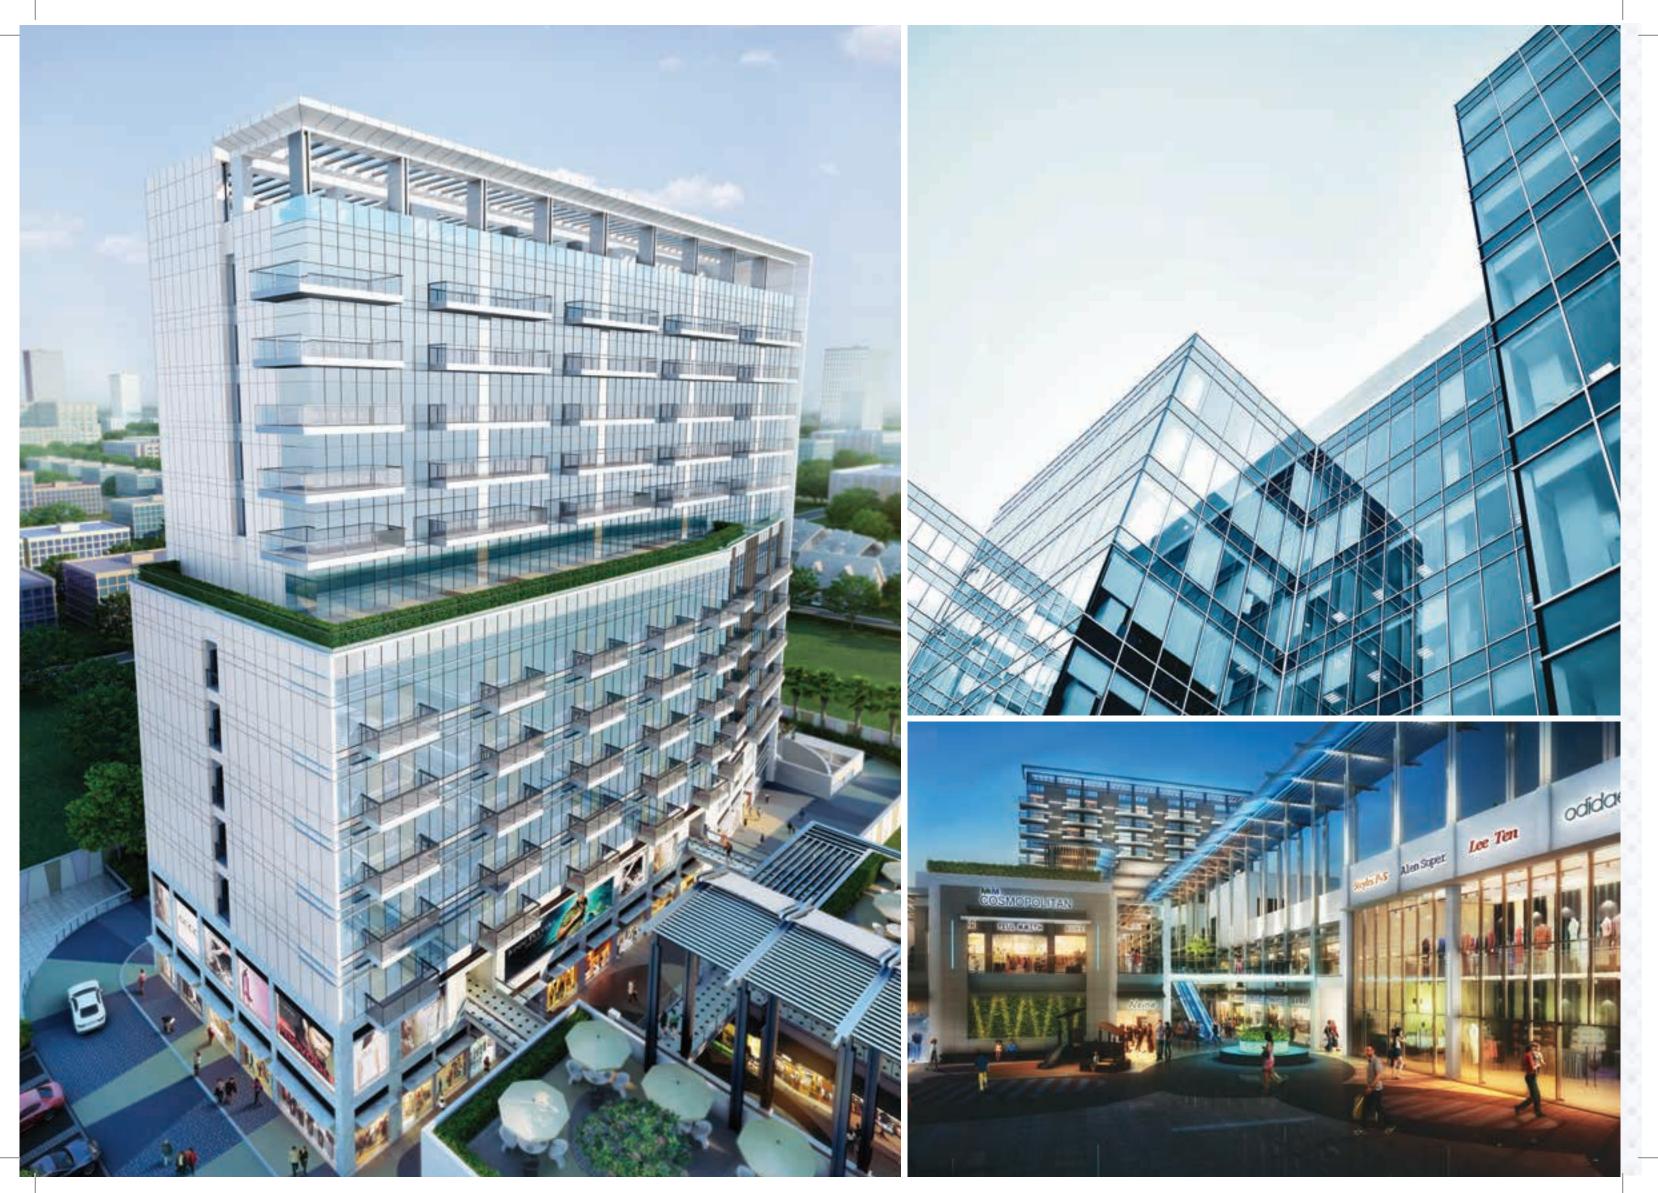

# M3M COSMOPOLITAN SOME THINGS ONLY DREAMERS CAN DO

Dreamers are a hard nut to crack. They don't compromise or settle down for a replica of a dream. They want exactly what they need and need exactly what they want. M3M Cosmopolitan is project of a bunch of dreamers. An amalgamation of sophisticated office spaces, retail haven for exciting brands and fine dining experience

Inspired by the magnificence of Los Angeles, M3M Cosmopolitan is spread over a sprawling 3 acres approx. (1.177 Hectares), which not only offers a flurry of world class brands to shop from but also opens doors to office spaces that makes going to office an unforgettable experience.

# M3M COSMOPOLITAN A RETAIL WONDER

It's amazing what cement, brick and machines can do when you add a little imagination to it. One tangible example of such brilliance is M3M Cosmopolitan and like every known monument and building, this too wasn't built in a day. M3M Cosmopolitan is strategically located on high growth corridor of Golf Course Extension Road, Sector 66, Gurgaon. It's spread over 3 acres approx. (1.177 Hectares). The project has an ideal commercial project mix of Retail, Anchor Store, Restaurant, Office & Medical Suites.

#### WHAT MAKES M3M COSMOPOLITAN SPECIAL?

- Permanent Finished Façade
- Central Plaza with Sit-Outs & Food Kiosks
- Best Commercial Project Mix with Double Height Retail, Retail, Anchor Store, Restaurant, Office & Medical Centre.
- Unique Architecture promoting "Los Angeles-like" design offering Permanent Finished Façade, Heat Resistant Glass, Terrace Restaurants, Rich Landscapes and Large Store Fronts