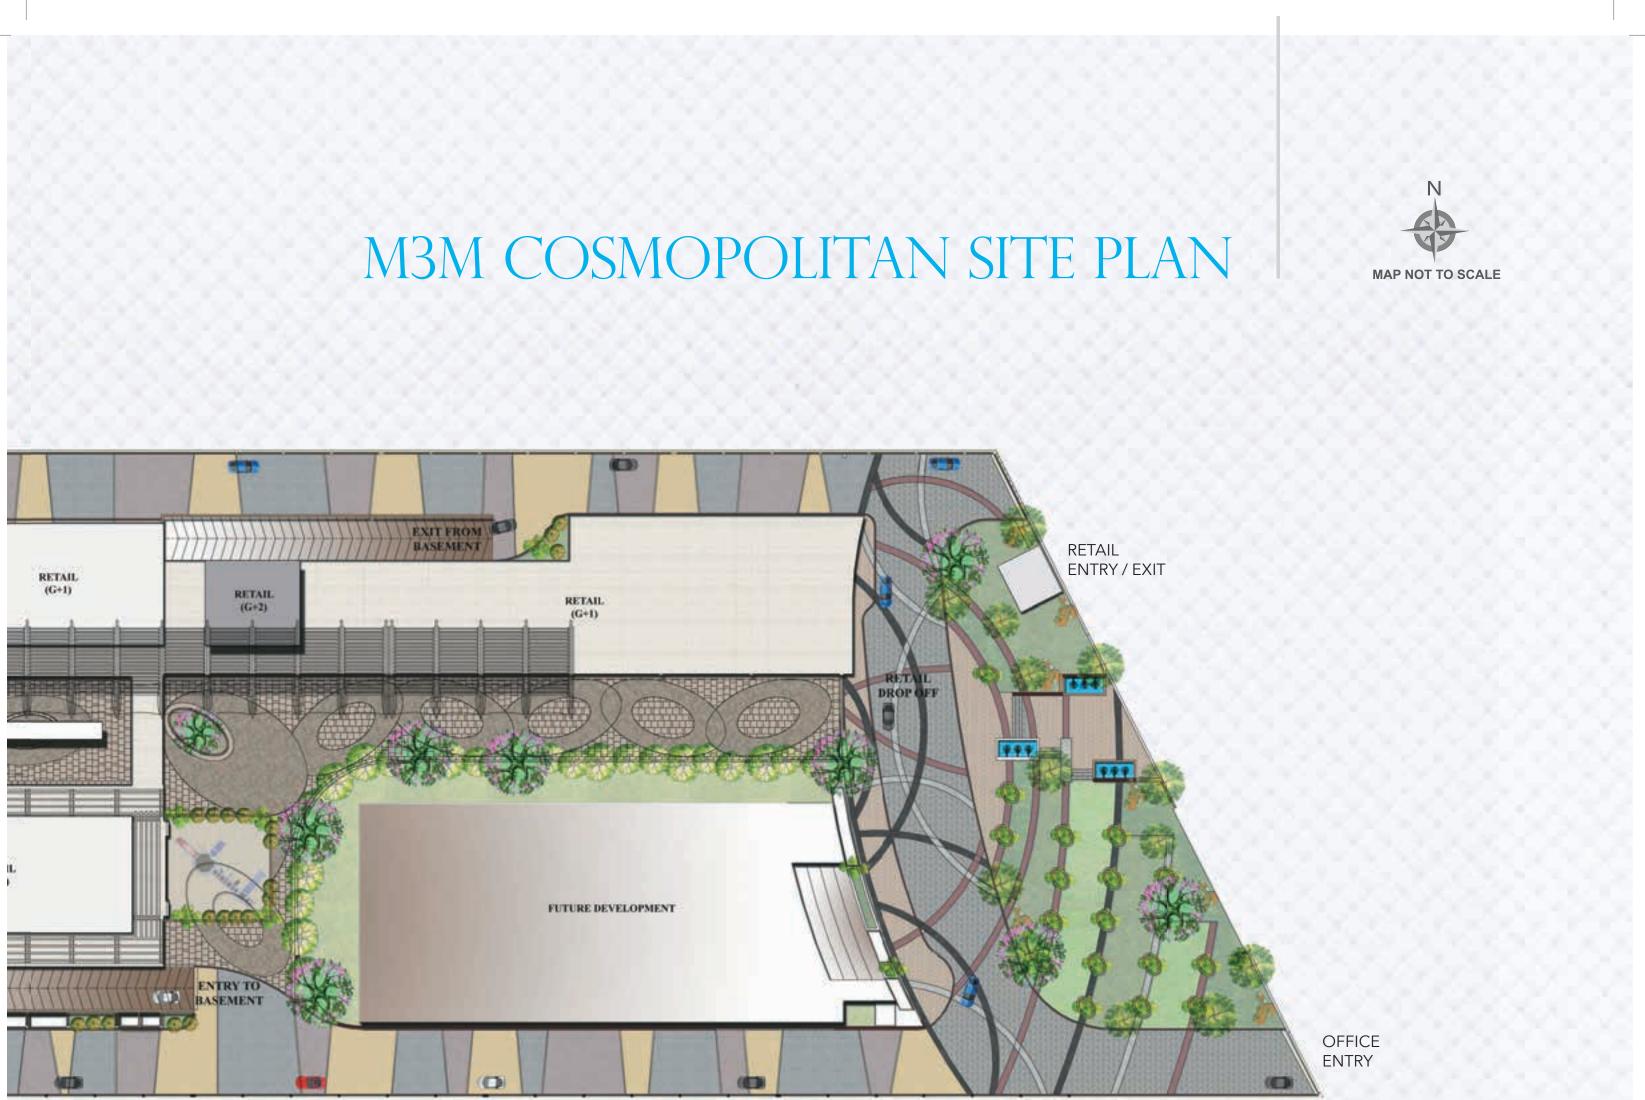

# M3M COSMOPOLITAN A RETAIL WONDER

It's amazing what cement, brick and machines can do when you add a little imagination to it. One tangible example of such brilliance is M3M Cosmopolitan and like every known monument and building, this too wasn't built in a day. M3M Cosmopolitan is strategically located on high growth corridor of Golf Course Extension Road, Sector 66, Gurgaon. It's spread over 3 acres approx. (1.177 Hectares). The project has an ideal commercial project mix of Retail, Anchor Store, Restaurant, Office & Medical Suites.

#### WHAT MAKES M3M COSMOPOLITAN SPECIAL?

- Permanent Finished Façade
- Central Plaza with Sit-Outs & Food Kiosks
- Best Commercial Project Mix with Double Height Retail, Retail, Anchor Store, Restaurant, Office & Medical Centre.
- Unique Architecture promoting "Los Angeles-like" design offering Permanent Finished Façade, Heat Resistant Glass, Terrace Restaurants, Rich Landscapes and Large Store Fronts

- Exclusive Retail Promenade with rich landscaping providing a delightful shopping experience for the Patrons
- Shading of the Central Plaza & Pedestrian Walkways through Pergola Roof Design and Misting Facility in the Walkways to provide a comfortable shopping experience for the Patrons
- Provision for wet points & Split AC in all the units (retail)
- Video Surveillance in Basement Parking, Basement & Ground Floor Lobbies and Boom Barriers at Entry & Exit Points
- 100% Power Back-Up with suitable diversify and load factor
- Modern Fire Detection and Suppression Systems

#### **RETAIL CORRIDOR**

- The use of overlapping, visually strong paving patterns defines the retail corridor
- Small raised stage accommodates promotions, functions, gatherings and performances
- Water feature with bubblers encompasses the lift
- A soft palette of variety of plant species located throughout the project that offers strong visual aesthetic