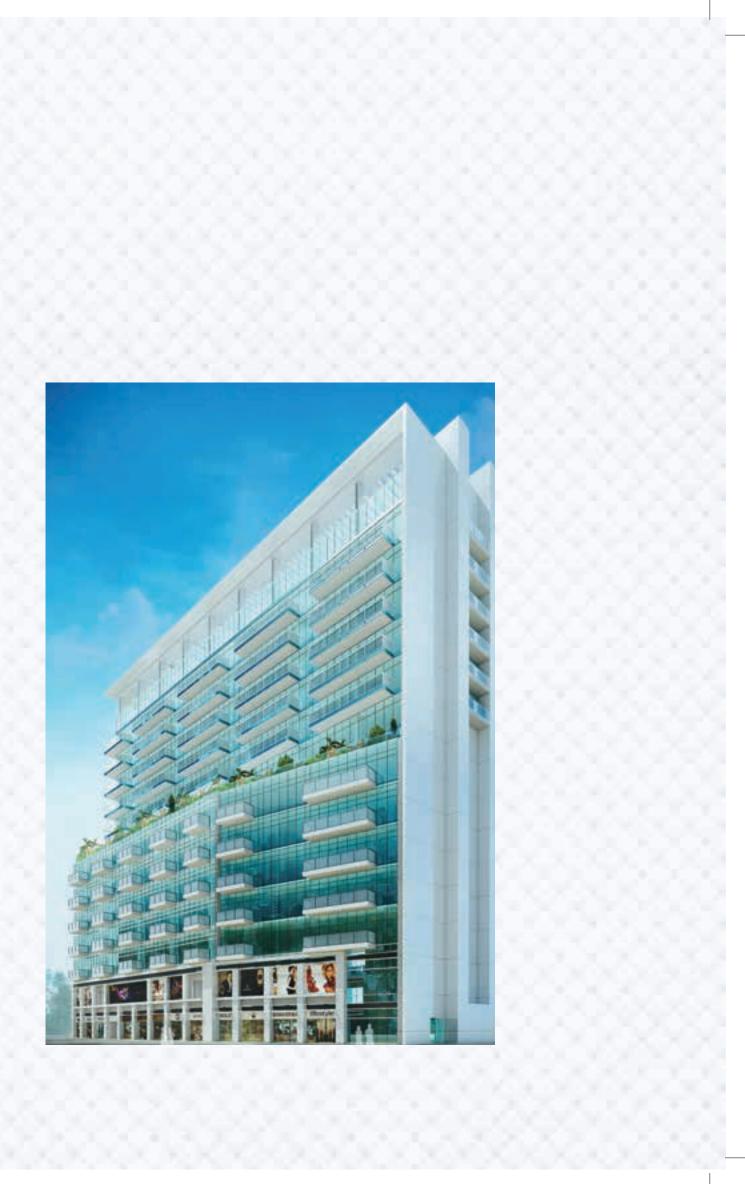

# OFFICE SPACES THE FUTURE HAS JUST ARRIVED

M3M Cosmopolitan takes pride in its office spaces. Green surroundings, futuristic designs, sophisticated amenities, grand architecture and the enchanting view from each floor. All these qualities makes M3M Cosmopolitan an ideal place for work in.

#### WHAT MAKES M3M COSMOPOLITAN SPECIAL?

- Main lobby equipped with directional signage
- Provision of cable TV / IPTV / DTH
- Provision for Optical fiber connectivity
- Video Surveillance in the basement parking
- Modern fire detection and suppression system
- High speed elevators

- Split ACs provided in the Office Units. Duct able Split AC with ceiling hung Indoor unit & outdoor unit placed in adjacent balcony
- Lobby Finish: Combination of Stone and Painted Surfaces
- Fully Finished Common Toilets with Modern Fittings & Fixtures
- Dedicated Drop off & Entrance Lobby for Office units