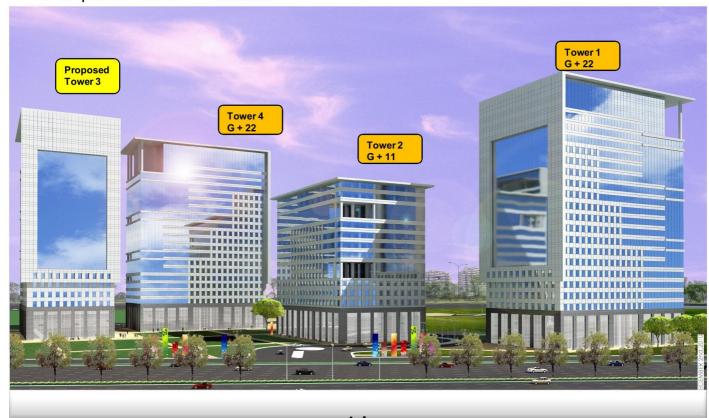

### **Corporate Greens**

Perspective View – 4 Towers

www.zricks.com

The New proposed Plans for Corporate Greens Sector 74 A

www.zricks.com

### PROJECT HIGHLIGHTS

- ➤ The Project is a part of the Largest Commercial Developments in Sector-74A,
  - > the earmarked Commercial Sector of Gurgaon.
- > Total 25 Acres of Development.
- > Strong Infrastructure support and Excellent Connectivity through the NH-8
  - > 200 mtrs wide SPR (Southern Periphery Road).
- > Entrance to the Project Site is just 600 mtrs off the NH-8
- Proposed Metro line coming across the SPR, thus offering a great connectivity.
- 3 Commercial Towers already launched. Construction in full swing.