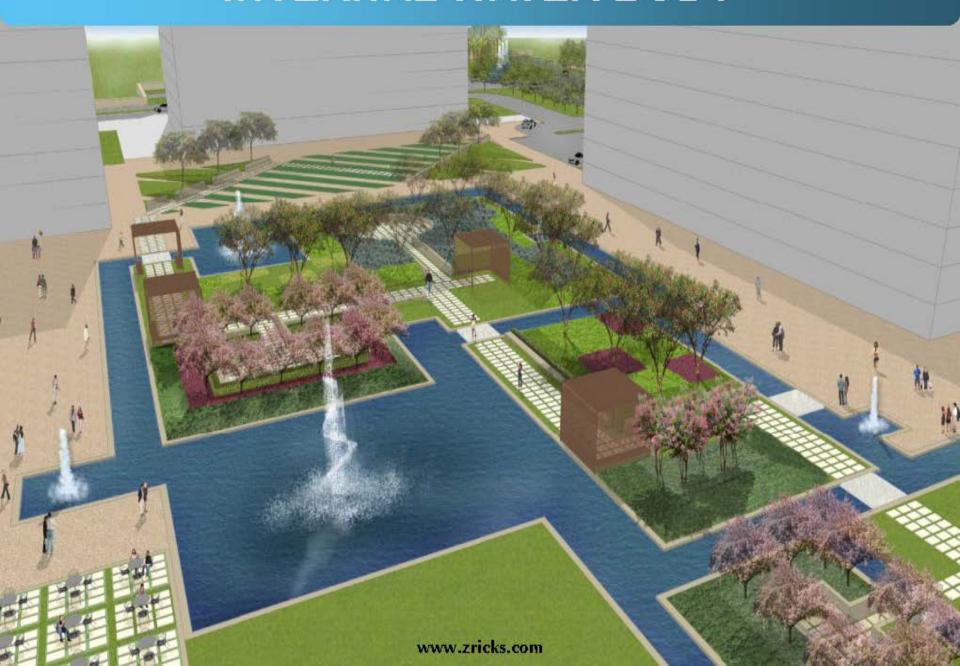

control.

• Exterior : Combination of Granite or Marble or any other appropriate stone and /or

curtain wall / Exterior Paint/Ceramic Tiles / Show windows.

• Power : Full power back up

### **SPECIFICATIONS**

#### SAID PREMISES

• Flooring : Bare concrete floor/IPS.

• Walls : Plain cement plaster.

• Toilets : Provision for toilets.

• Air Conditioning : Chilled water connections point for individual Air Handling Units (AHU)/Fan coil unit

(FCU).

• Power : One point for connecting the internal electrical system at 4 watts/ sq.ft. (Specific Area).

• Fire detection : One set of sprinklers and fire-detection system connected to the common system of the

building in conformity to fire safety norms and smoke extraction system





## LANDSCAPING & WATER BODIES



### INTERNAL WATER BODY







## Location Map







## THANK YOU