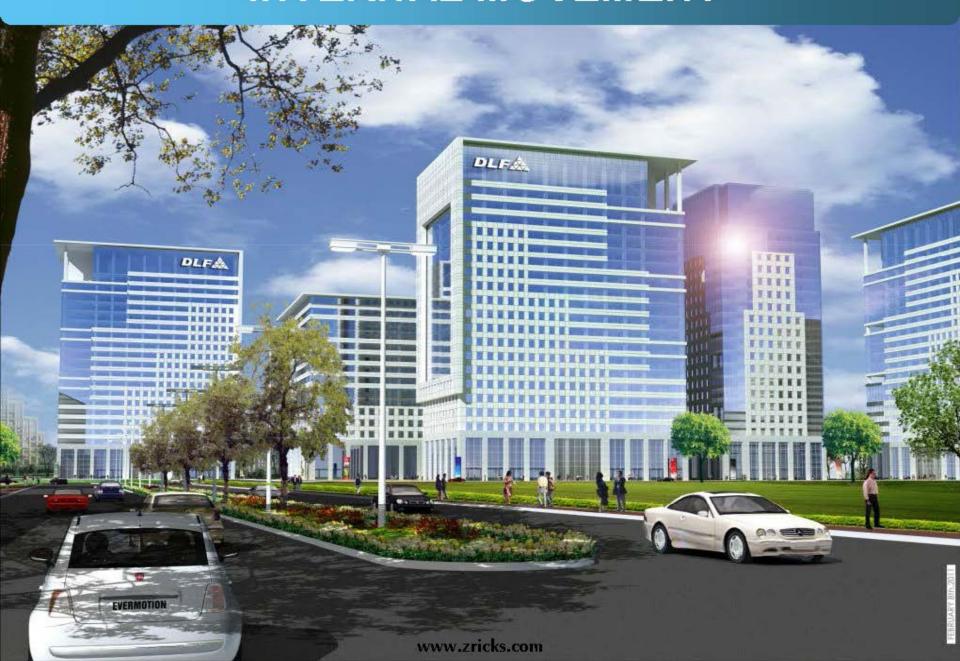

cial Developments in Sector-74A,
  - > the earmarked Commercial Sector of Gurgaon.
- > Total 25 Acres of Development.
- > Strong Infrastructure support and Excellent Connectivity through the NH-8
  - > 200 mtrs wide SPR (Southern Periphery Road).
- > Entrance to the Project Site is just 600 mtrs off the NH-8
- Proposed Metro line coming across the SPR, thus offering a great connectivity.
- 3 Commercial Towers already launched. Construction in full swing.



### SALIENT FEATURES

- Ample Car Parking Area
- Full power back up
- Centrally air-conditioned with energy efficient chillers
- 24 hrs security surveillance
- High speed elevators
- Seismic design complaint as per seismic zone-V
- Modern fire detection, suppression systems with sprinklers, fire/smoke detectors.

### INTERNAL MOVEMENT



### **SPECIFICATIONS**

#### COMMON AREAS

• Flooring : Combination of Marble and / or Granite and / or Ceramic Tiles and /

Terrazzo and / or any other stone/hard wearing flooring material.

• Walls : Combination of Marble/Granite/Ceramic Tiles/other appropriate ,stones/Cement plaster

with suitable long lasting paints.

Toilets : Marble/Granite/other suitable stones/Ceramic Tiles on floors and walls in

aesthetically pleasing patterns and colours. Normal taps and flushing system for hygiene

Vertical Circulation : Lifts and staircases for all levels.

Front : External and Internal glazing design as per overall control.

• Exterior : Combination of Granite or Marble or any other appropriate stone and /or

curtain wall / Exterior Paint/Ceramic Tiles / Show windows.

• Power : Full power