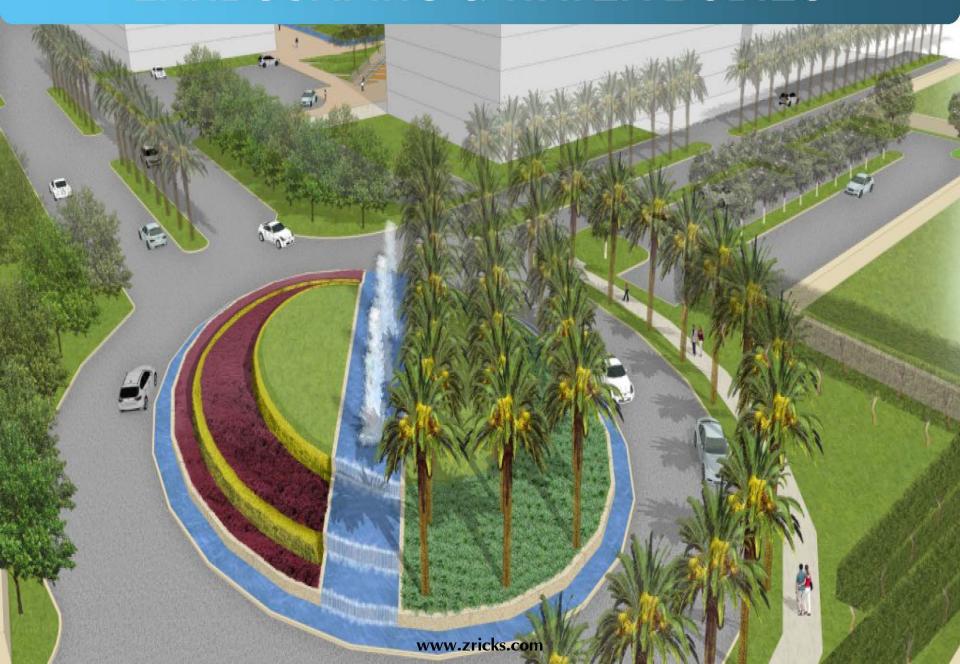

azing design as per overall control.

• Exterior : Combination of Granite or Marble or any other appropriate stone and /or

curtain wall / Exterior Paint/Ceramic Tiles / Show windows.

• Power : Full power back up

### **SPECIFICATIONS**

#### SAID PREMISES

• Flooring : Bare concrete floor/IPS.

• Walls : Plain cement plaster.

• Toilets : Provision for toilets.

• Air Conditioning : Chilled water connections point for individual Air Handling Units (AHU)/Fan coil unit

(FCU).

• Power : One point for connecting the internal electrical system at 4 watts/ sq.ft. (Specific Area).

• Fire detection : One set of sprinklers and fire-detection system connected to the common system of the

building in conformity to fire safety norms and smoke extraction system





## LANDSCAPING & WATER BODIES



### INTERNAL WATER BODY







## Location Map







## THANK YOU