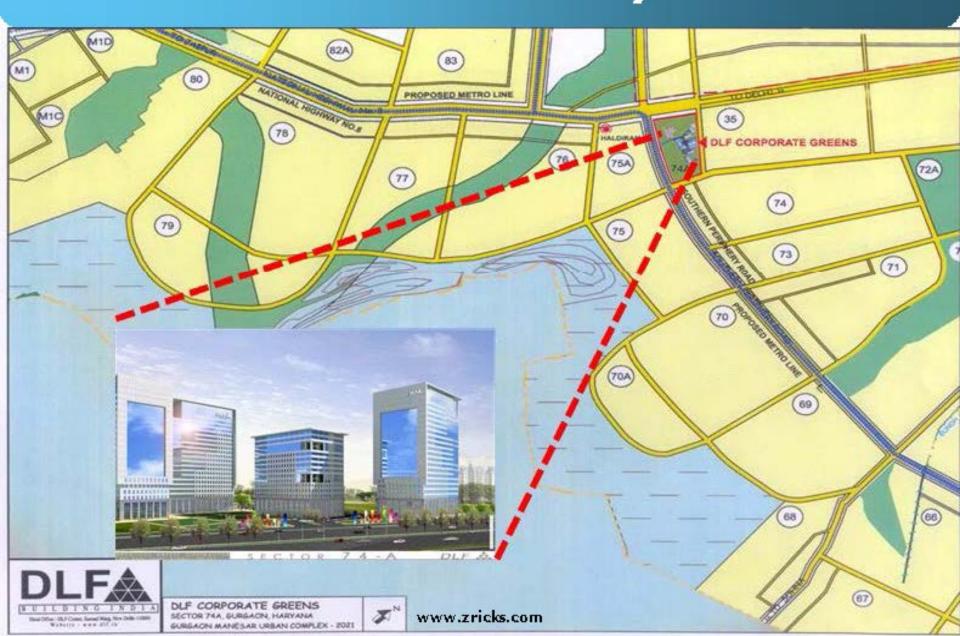

## Location Map

### PROJECT HIGHLIGHTS

- ➤ The Project is a part of the Largest Commercial Developments in Sector-74A,
  - > the earmarked Commercial Sector of Gurgaon.
- > Total 25 Acres of Development.
- > Strong Infrastructure support and Excellent Connectivity through the NH-8
  - > 200 mtrs wide SPR (Southern Periphery Road).
- > Entrance to the Project Site is just 600 mtrs off the NH-8
- Proposed Metro line coming across the SPR, thus offering a great connectivity.
- 3 Commercial Towers already launched. Construction in full swing.