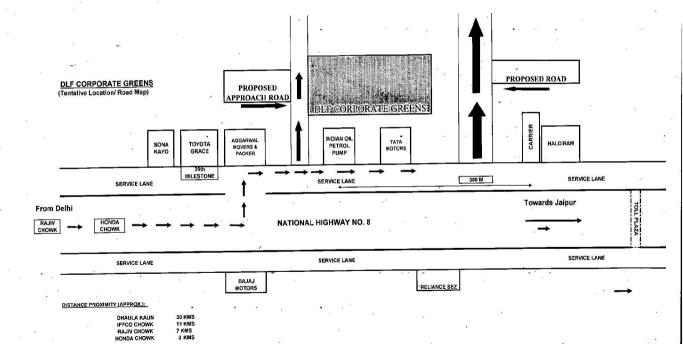

ombination of Granite or Marble or any other appropriate stone and /or

curtain wall / Exterior Paint/Ceramic Tiles / Show windows.

• Power : Full power back up

### **SPECIFICATIONS**

#### SAID PREMISES

• Flooring : Bare concrete floor/IPS.

• Walls : Plain cement plaster.

• Toilets : Provision for toilets.

• Air Conditioning : Chilled water connections point for individual Air Handling Units (AHU)/Fan coil unit

(FCU).

• Power : One point for connecting the internal electrical system at 4 watts/ sq.ft. (Specific Area).

• Fire detection : One set of sprinklers and fire-detection system connected to the common system of the

building in conformity to fire safety norms and smoke extraction system





## LANDSCAPING & WATER BODIES



### INTERNAL WATER BODY







## Location Map







## THANK YOU