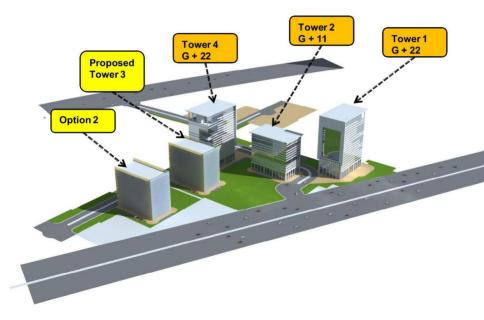

# DLF CORPORATE GREENS

## **Entrance**



### **Corporate Greens**

Perspective View – 4 Towers



www.zricks.com

The New proposed Plans for Corporate Greens Sector 74 A



www.zricks.com

### PROJECT HIGHLIGHTS

- ➤ The Project is a part of the Largest Commercial Developments in Sector-74A,
  - > the earmarked Commercial Sector of Gurgaon.
- > Total 25 Acres of Development.
- > Strong Infrastructure support and Excellent Connectivity through the NH-8
  - > 200 mtrs wide SPR (Southern Periphery Road).
- > Entrance to the Project Site is just 600 mtrs off the NH-8
- Proposed Metro line coming across the SPR, thus offering a great connectivity.
- 3 Commercial Towers already launched. Construction in full swing.



### SALIENT FEATURES

- Ample Car Parking Area
- Full power back up
- Centrally air-conditioned with energy efficient chillers
- 24 hrs security surveillance
- High speed elevators
- Seismic design complaint as per seismic zone-V
- Modern fire detec