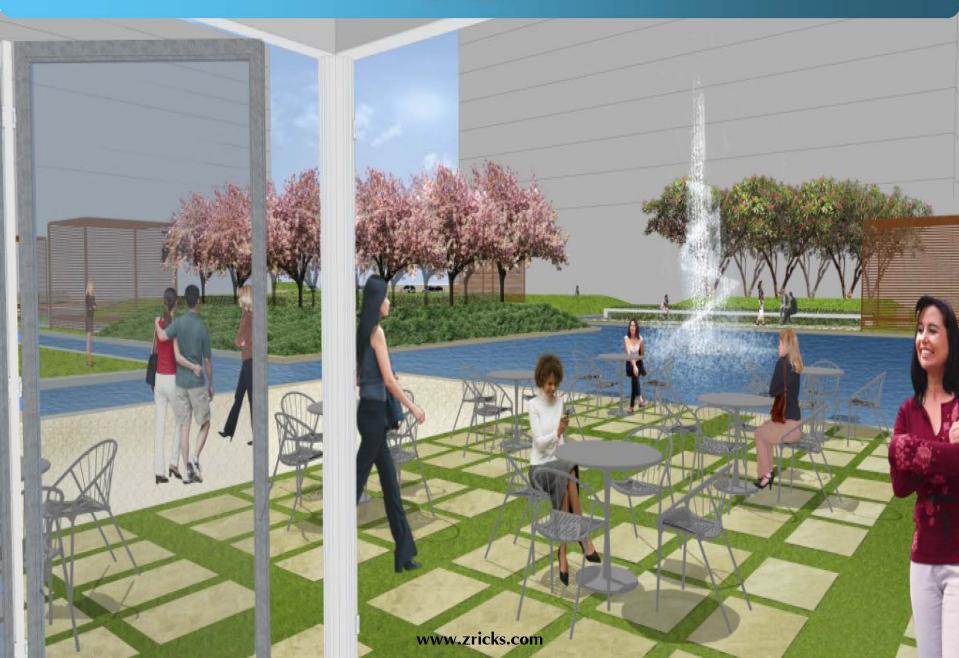

ontrol.

• Exterior : Combination of Granite or Marble or any other appropriate stone and /or

curtain wall / Exterior Paint/Ceramic Tiles / Show windows.

• Power : Full power back up

### **SPECIFICATIONS**

#### SAID PREMISES

• Flooring : Bare concrete floor/IPS.

• Walls : Plain cement plaster.

• Toilets : Provision for toilets.

• Air Conditioning : Chilled water connections point for individual Air Handling Units (AHU)/Fan coil unit

(FCU).

• Power : One point for connecting the internal electrical system at 4 watts/ sq.ft. (Specific Area).

• Fire detection : One set of sprinklers and fire-detection system connected to the common system of the

building in conformity to fire safety norms and smoke extraction system





## LANDSCAPING & WATER BODIES



### INTERNAL WATER BODY







## Location Map







## THANK YOU