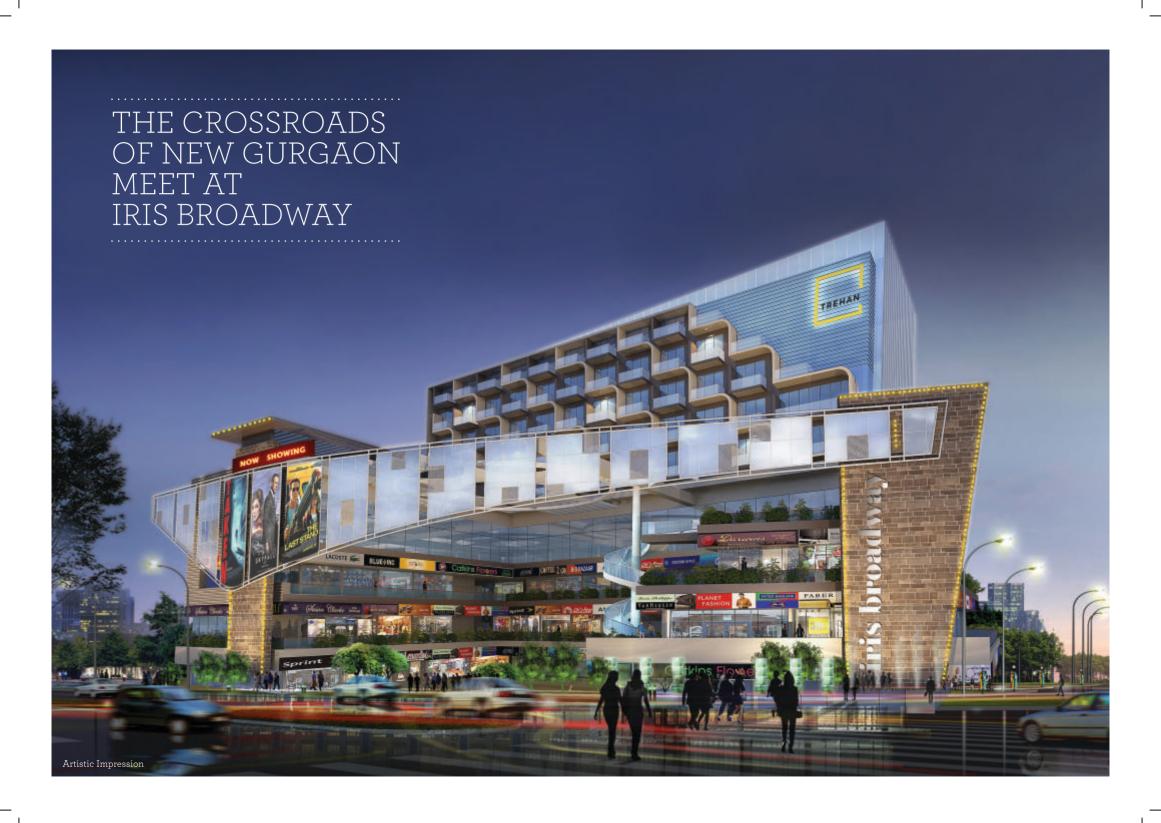

#### iris broadway:

## THE EPICENTRE OF NEW GURGAON

- | An eclectic mix of Retail, Entertainment & Hospitality
- | Spread over 2.8 acres of Sector 85 & 86
- 10,000 families to take possession in the next 18 months
- Surrounded by New Gurgaon's most prosperous sectors 81- 95 and IMT
- Direct access from the NH-8 highway to most of the residential townships of New Gurgaon
- Superior infrastructure and well planned development to manage traffic flow and parking needs of the future
- Designed by Sikka Associates Architects, the awarded & well acclaimed architects of Kolkata & Jaipur International Airports, Global Business Park, DLF Corporate Park, Kolkata Convention Center & many more

#### IRIS BROADWAY

Located in Sector 85-86