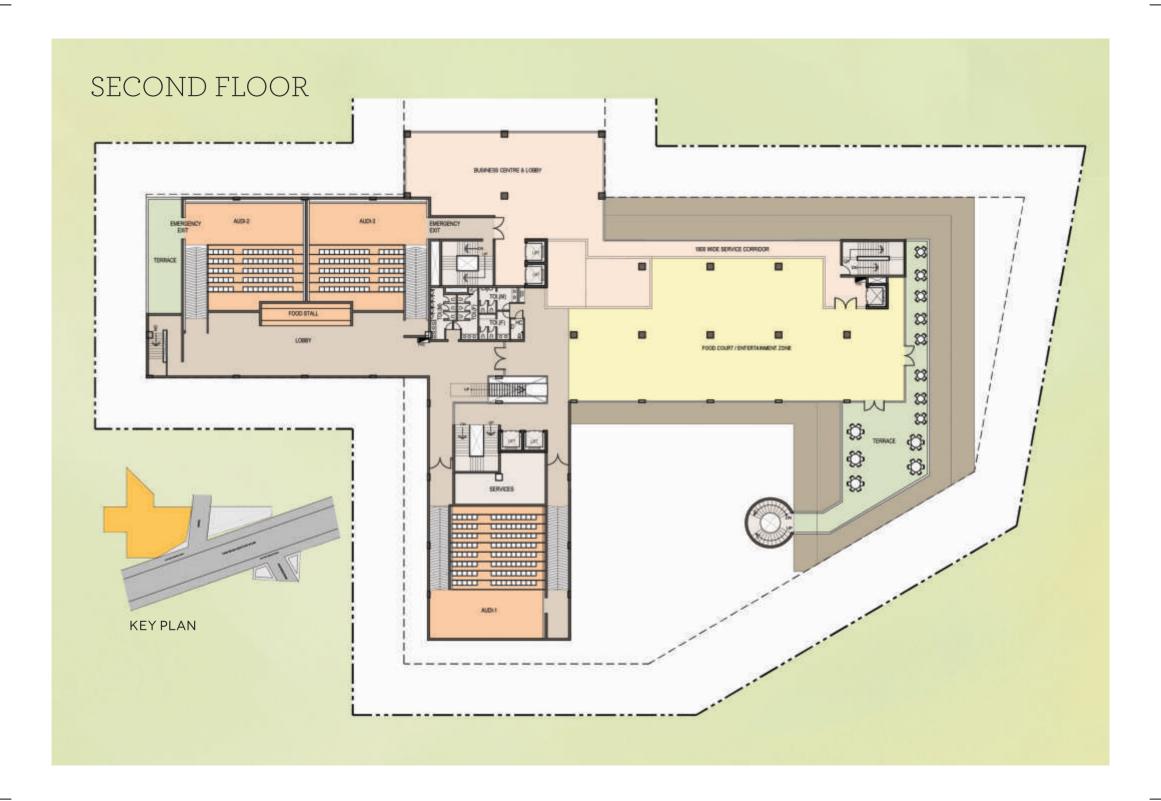

MULTIPLEX & ENTERTAINMENT

The entertainment facilities at IRIS Broadway will translate into a constant flow of people | A grand multiplex managed by India's premium retail entertainment company shall become a major crowd puller | Friends and family shall be seen relaxing up at the family leisure center consisting of electronic games, bowling, and arcades