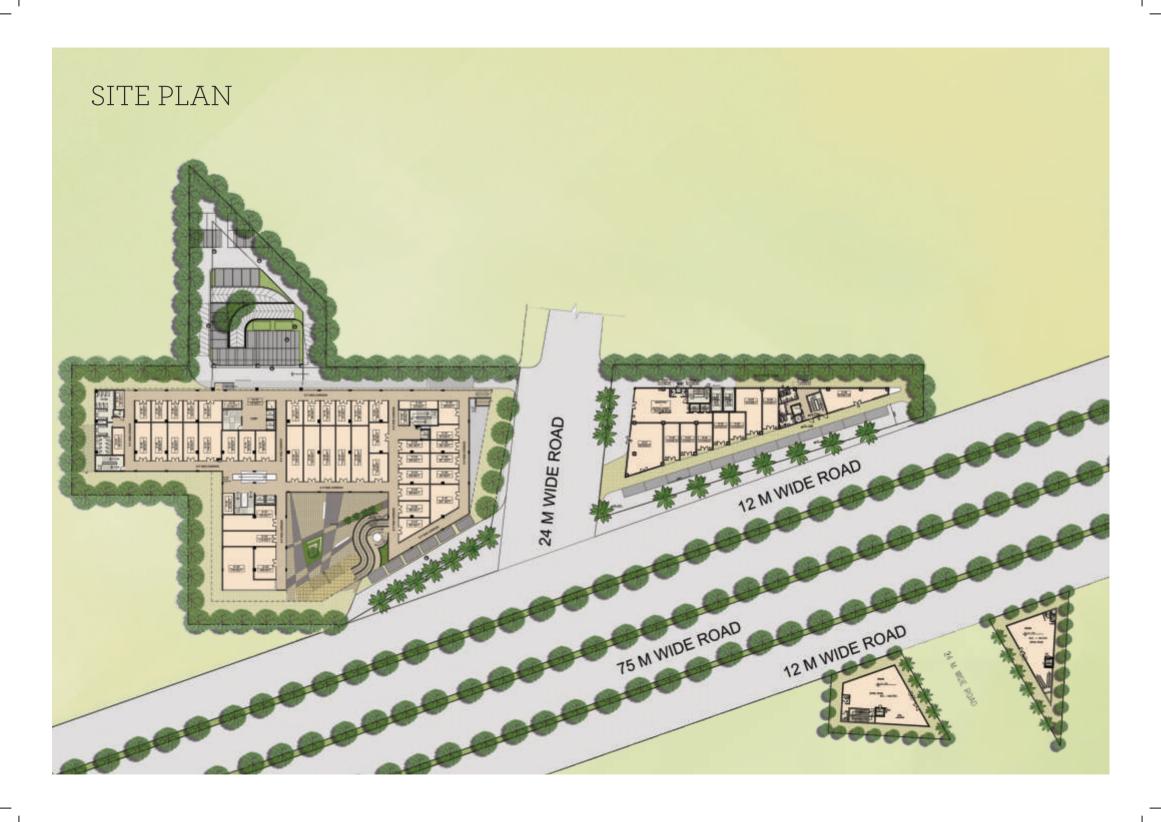

LOCATED ON THE LARGEST
SECTOR ROAD OF 75 METERS
WITH 1000 FT. FRONTAGE
& ADJACENT TO 135 METERS
MULTI UTILITY CORRIDOR
CONNECTING MANESAR TO
GURGAON

#### IRIS BROADWAY

Located in Sector 85-86