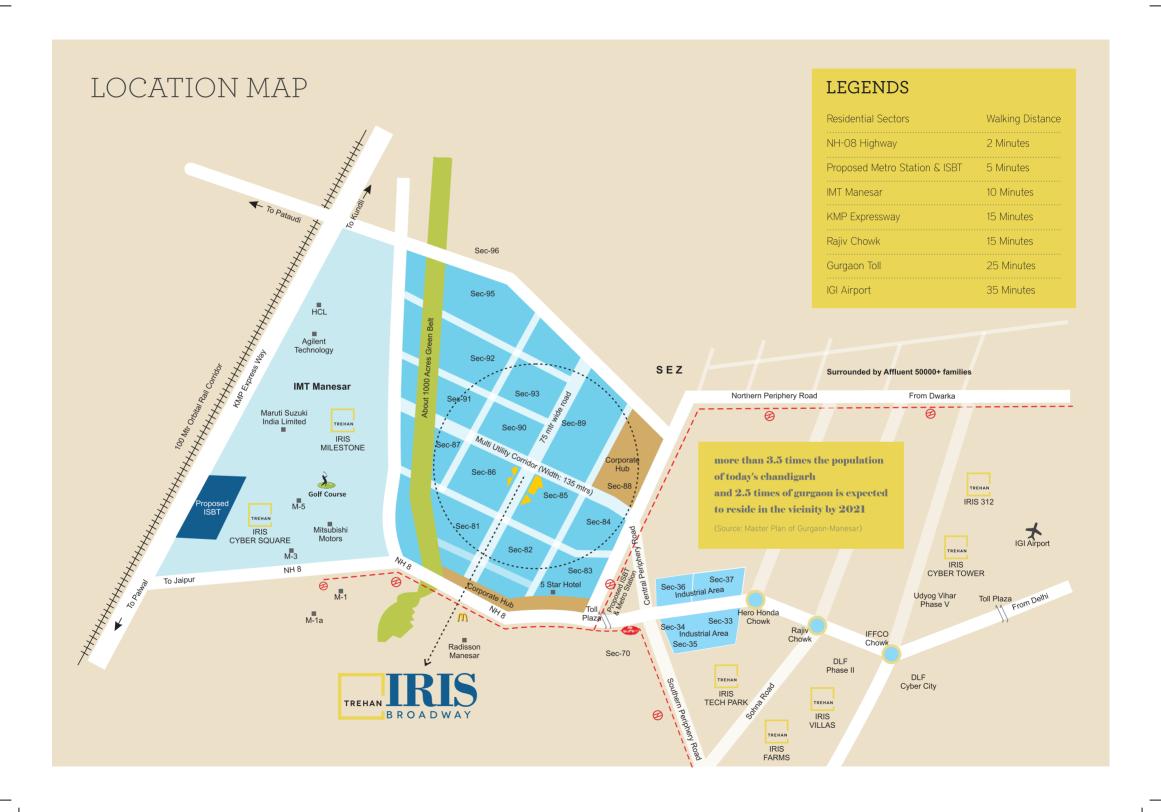

LOCATED ON THE LARGEST
SECTOR ROAD OF 75 METERS
WITH 1000 FT. FRONTAGE
& ADJACENT TO 135 METERS
MULTI UTILITY CORRIDOR
CONNECTING MANESAR TO
GURGAON

THE NEXT DOOR NEIGHBOUR

IMT MANESAR ALREADY

HOUSES SOME OF THE MOST

LEADING GLOBAL BRANDS

LIKE TOYOTA, MITSUBISHI,

HONDA, SUZUKI, ETC.

#### IMMEDIATE VICINITY

- 60,000 no. of apartments
- 1.5 million population expected in sectors 81-95

## SURROUNDED BY CORPORATE HUBS OF NEW GURGAON