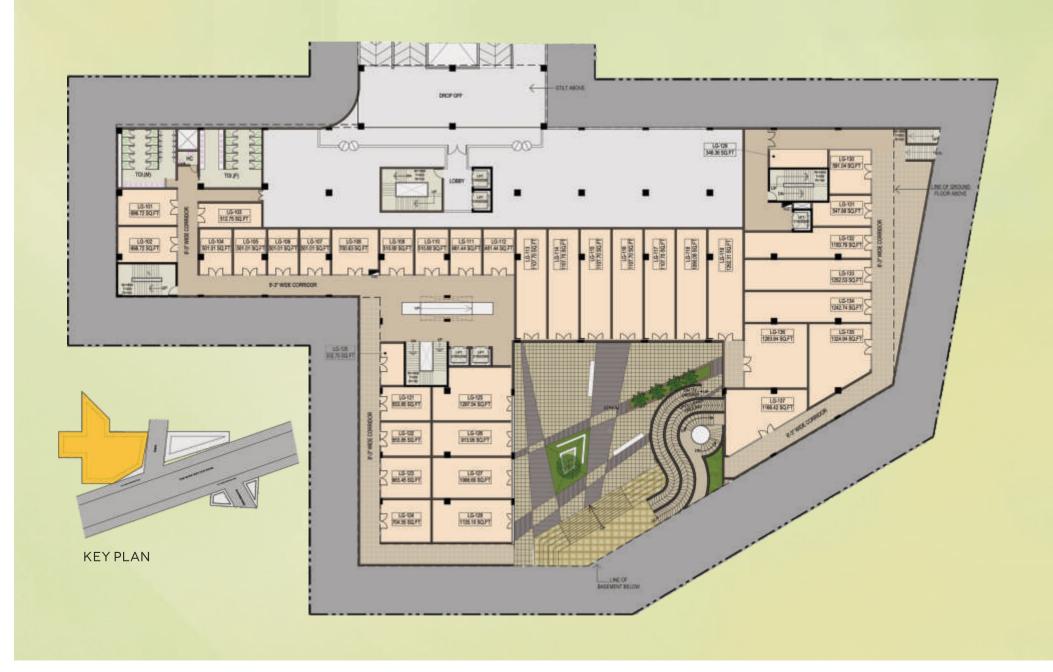

zen townships in advanced construction stage the New Gurgaon has already witnessed more than 100% appreciation in the last few years.





PRESENTING
THE ECLECTIC
MIX OF RETAIL,
ENTERTAINMENT
& HOSPITALITY









FOUR STAR BUSINESS HOTEL

A 100 room leading four star international business hotel shall offer exceptional facilities: Business Suites | Executive Concierge | Meeting rooms | Event rooms / Ballrooms



MULTIPLEX & ENTERTAINMENT

The entertainment facilities at IRIS Broadway will translate into a constant flow of people | A grand multiplex managed by India's premium retail entertainment company shall become a major crowd puller | Friends and family shall be seen relaxing up at the family leisure center consisting of electronic games, bowling, and arcades







## ATRIUM FLOOR





# FIRST FLOOR FILM NUMBER 7-100 194 00 80,FT F-987 405.84.902.FT K-960 400 M SQ FT F-TH 研究的FT F-TSP ( F-198 407.7N SQLFT F-138 457 SE SQLFT **KEY PLAN**







# the trust of SIX DECADES OF EXCELLENCE

- Leading "A" class government and private contractors
- Over 6 decades of unprecedented experience in the construction field
- Delivered over 100 projects in Delhi and NCR
- More than 10 million sq. ft. area in prime locations of
- In-house quality control systems and processes with structured manuals to deliver excellence in quality
- | Expertise in group housing projects, Independent hi-end residences, Farm Houses, Commercial Complexes, IT Parks, Industries, etc.



### COMPLETED PROJECTS



IRIS Tech Park: Sohna Road, Gurgaon



IRIS Cyber Square: HSIIDC, Manesar





IRIS Villas: Se