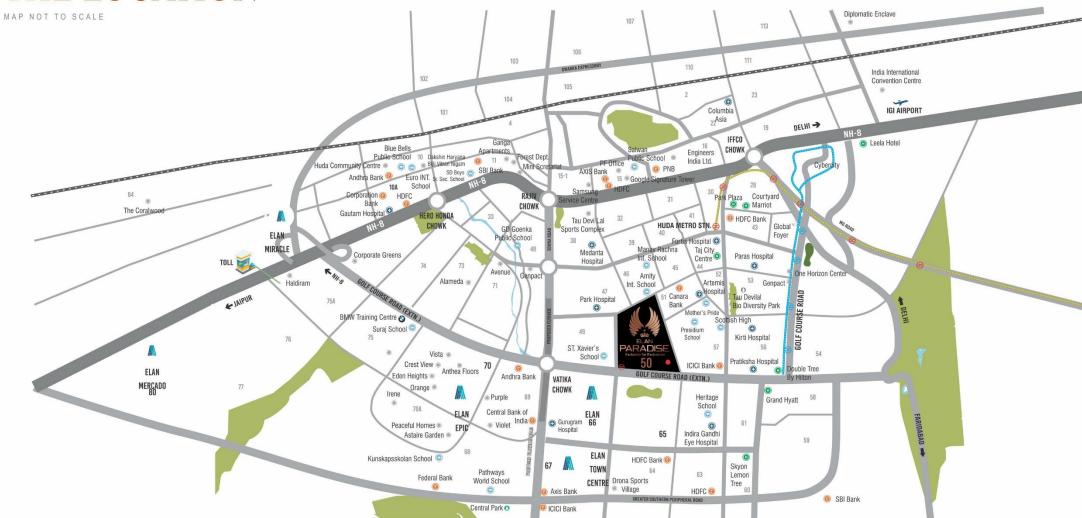

natural surroundings seamlessly redefines the realm of commercial destination. Paradise is a showcase of inimitable retail spaces that have created boundless opportunities and new paths so effortlessly that here success has become almost synonymous with presence.

> ALL WITH PERFORMING CONCEPT enveloped in nature



Visionary Vista is punctuated with heavenly surprises - massive projection screens, selfie points, water features, performance area and gathering / assembly spaces; finally leading to the ultimate journey of gigantic heavens plaza.





THE
GREATEST
THING
THING
RETAIL
has seen till now





The elevated food court is all set to take the flavours on an entirely new level.



Close to nature and open to sky, F&B outlets are an elevated experience here.







#### THE LOCATION







### GOLD

Below 750 Sq.ft.: **25 GMS** 

Above 750 Sq.ft.: **50 GMS** 



### Get FIXED RENTALS

TILL OFFER OF POSSESSION

### AREA X DISCOUNT



### DOBBET STATES OF THE PROPERTY OF THE PROPERTY



### SPIN THE WHEEL

Areas Above 500 Sq.ft.





**MACBOOK** 



**IPHONE 12** 



SMART TV (55 INCH)



APPLE WATCH



GOLD COIN 10 GMS







#### **Current Rate**

| LG Floor                | 57,750 | 52,750 Psf |
|-------------------------|--------|------------|
| Ground Floor            | 57,750 | 52,750 Psf |
| First Floor             | 37,750 | 34,750 Psf |
| Food Court              | 31,750 | 29,750 Psf |
| Restaurant<br>3rd Floor | 32,750 | 30,750 Psf |
| Restaurant              | 29.750 | 27.750 Psf |

4th Floor



#### SPECIAL PAYMENT PLAN

40:60
PAYMENT PLAN



#### BUILDING TH