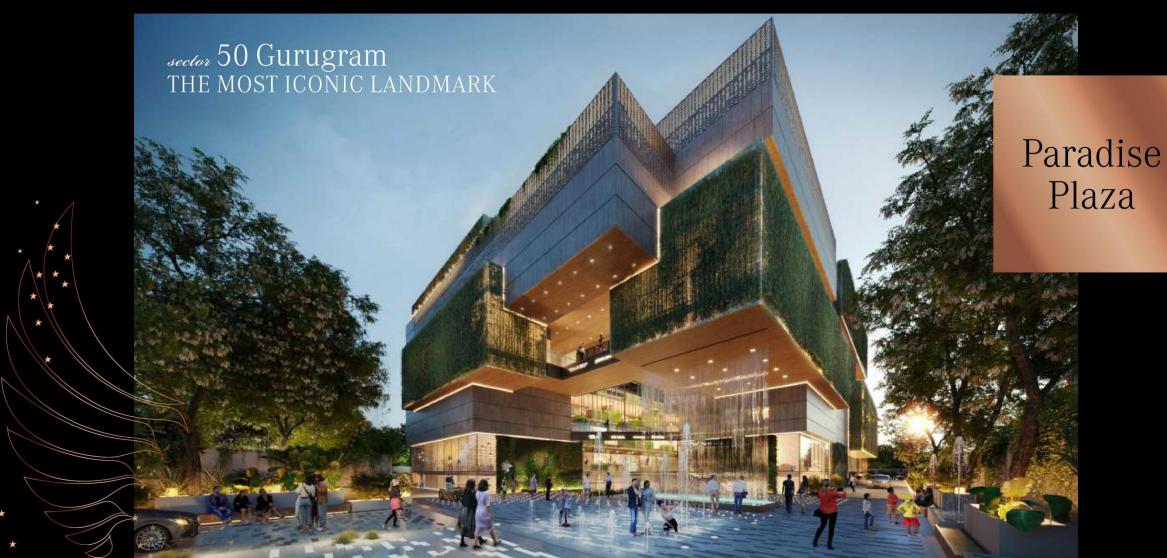

#### THE CONCEPT

The most innovative and advanced commercial retail destination to bear Elan's badge is Paradise. Paradise is timeless. It is conceptualised for the generations to experience retail in the most exceptional way. The showcase of Paradise retail concept is for

Paradise Plaza
Fountain Court
Galaxy Court
Palm Boulevard
Dream Plaza
Infinity Street
Visionary Vista

The grandest & iconic expression for one of a kind welcoming experience graced by a high water curtain, a glittering fountain and massive interactive spaces.