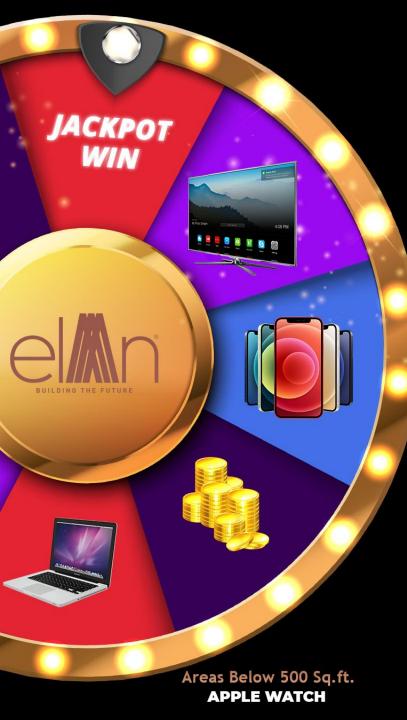

### SPIN THE WHEEL

Areas Above 500 Sq.ft.

**MACBOOK** 

**IPHONE 12** 

SMART TV (55 INCH)

APPLE WATCH

GOLD COIN 10 GMS