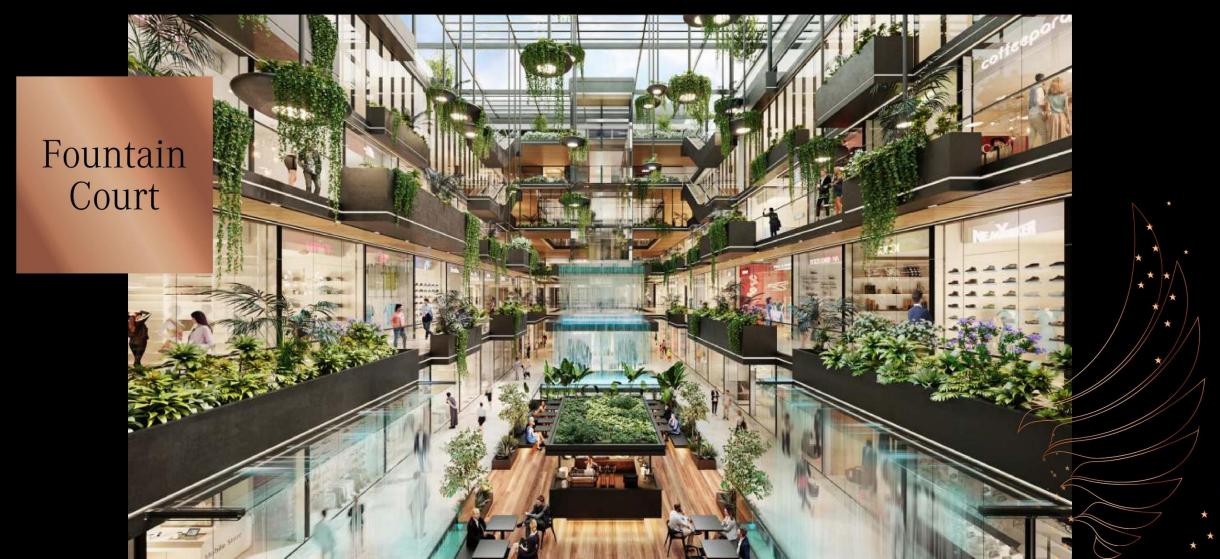

Paradise Plaza
Fountain Court
Galaxy Court
Palm Boulevard
Dream Plaza
Infinity Street
Visionary Vista

The grandest & iconic expression for one of a kind welcoming experience graced by a high water curtain, a glittering fountain and massive interactive spaces.

An experience of a celestial journey that not only attracts, but leaves an everlasting impression

UNTHINKABLE UNFOLDS

IN THE MOST ULTIMATE NATURAL ENVIRONS

Witness the magnificence as panoramic glass lifts emerge through the mighty waterfall and F&B takes the central space below the open sky enveloped in pristine natural setting.