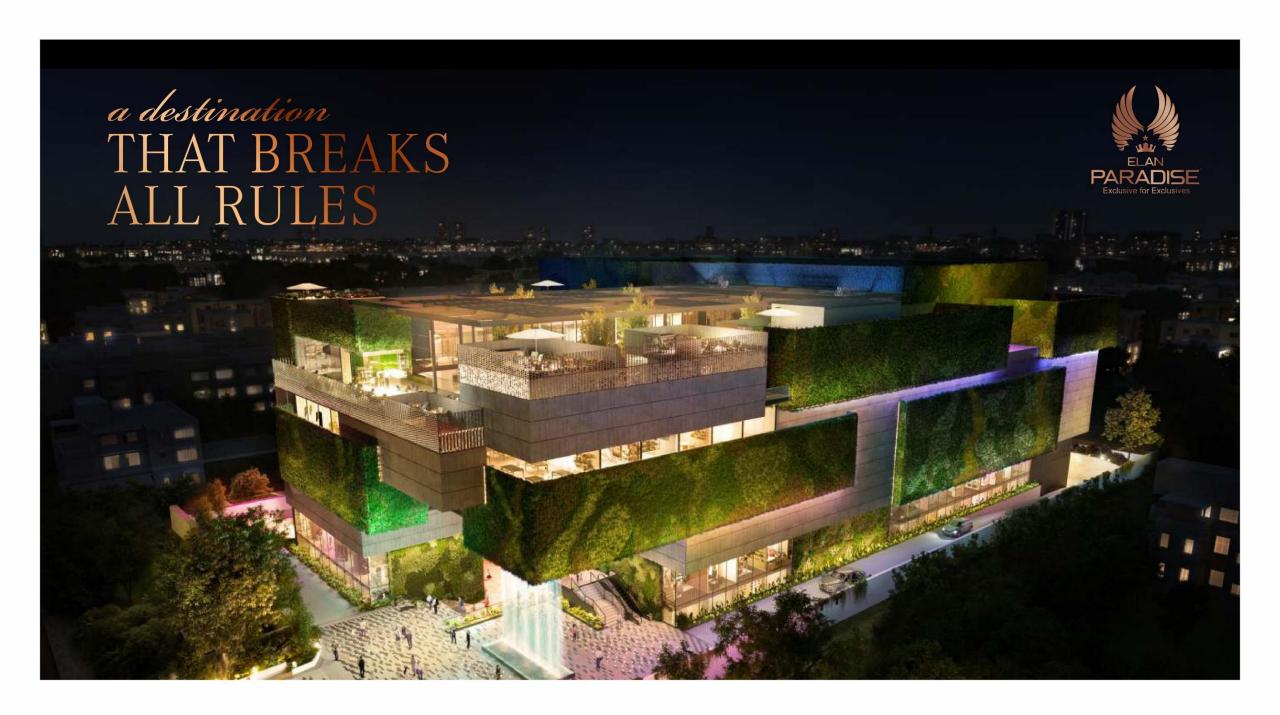

# THE MOST SUCCESSFUL PROJECT OF 2021

## MORE THAN THE MINDS PERCEIVE...

Paradise is more than a retail concept. It is the most revolutionary vision that is timeless and way ahead of today. It is an exclusive space for the most exclusives who value rarity in the most unique form. It is a singular magnificence that is ready to take on the retail world by storm. It is Paradise – it is more than the mind perceive.

#### THE CONCEPT

The most innovative and advanced commercial retail destination to bear Elan's badge is Paradise. Paradise is timeless. It is conceptualised for the generations to experience retail in the most exceptional way. The showcase of Paradise retail concept is for